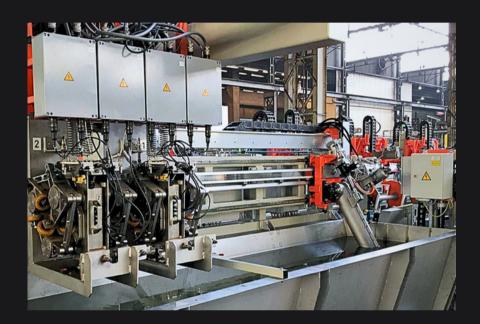

## Alutest BB

- Different Configurations
  - Pass Through
  - Gantry
- Probe Type:
  - UT
  - o EC
- Imperfections Sensitivity:
  - ∘ Internal: FBH 0.4\*
  - External: 0.2 mm 10 mm

The Alutest-BB systems are designed for automatic ultrasonic testing of bars and billets made of aluminum, titanium, copper, and other non-ferrous metals. Like the Nordiscan-BB series, this system can be delivered in two different configurations.