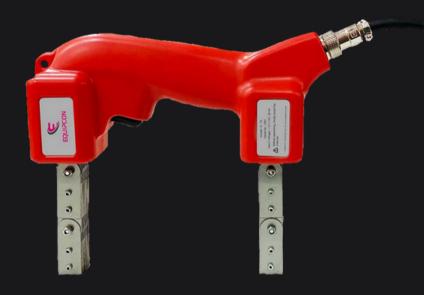

The Equipcon 7A Yoke is a powerful AC magnetic yoke used for detection of cracks on surfaces during magnetic particle inspection. It is portable, lightweight and has detachable power cords for efficient use. The yoke is chemical, oil and abrasion resistant and has articulated legs which can spread approximately 2.35-10.6 inches (60-270mm).

The yokes can be used with dry or wet methods and can be applied with continuous magnetic fields. The design allows the operator an excellent grip in a variety of testing conditions and reduces stress on the operator's hand.

It is manufactured as per ASTM E1444 & E709 standards.