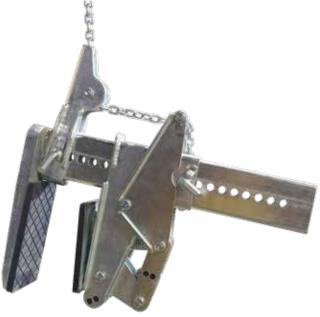

### XX Monument Clamp

Works with any lifting device.

The Aardwolf Monument Clamp/Lifter Automatic is ideal for lifting and setting concrete, stone and marble building fascia. It is useful for moving and setting heavy or awkward retaining wall blocks and slabs. The slim profile allows it to set material in tight places. The clamping jaw and the center of gravity are easily and quickly adjustable by means of the locking pins. The jaws of the lifter are lined with vulcanized rubber to ensure a safe and non-marking grip. The clamps are gravity controlled, which open when rested and close when lifted.

### Product Code: **GPM1500A**

- Grip range: 20 300 mm | 1" 12"
- Working load limit: 1500 kg | 3307 lb