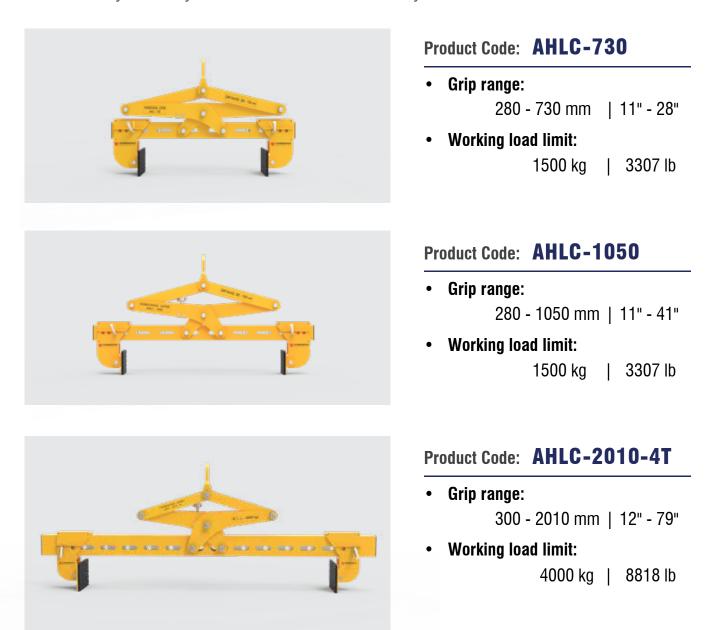

# **XX Horizontal Stone Lifting Clamps**

For lifting and moving of concrete blocks and natural stone. Long-lasting, high friction replaceable Polyurethane gripping pads protect load surfaces against damage. Suitable for use on cranes or forklift booms. Clamp jaws are gravity controlled. They open automatically on every second lift and close on every second lift.

- Adjustable jaw opening width.
- A large gripping range, making it suitable for a wide range of applications.
- Long-lasting, high friction replaceable Polyurethane gripping pads.
- Lifting eye for attaching to a crane hook.
- Auto locks and unlocks the load.

**Optional extra:** The rotating pad and limit stop can be sold upon request.

#### STRENGTHS OF THE ROTATING PAD AND LIMIT STOP:

- The horizontal stone lifting clamp with rotating pads and limit stop is
  a special lifting clamp that can optimize the working efficiency. The clamp can be
  worked well when rotating and lifting the material in horizontal and
  vertical directions.
- The limit stop provides the exactly distance between the clamp and the material, allowing the material can be moved within the narrow space in the comfortable manner.
- The rotating pads can be changed quickly for rotating the concrete block easily and safely.