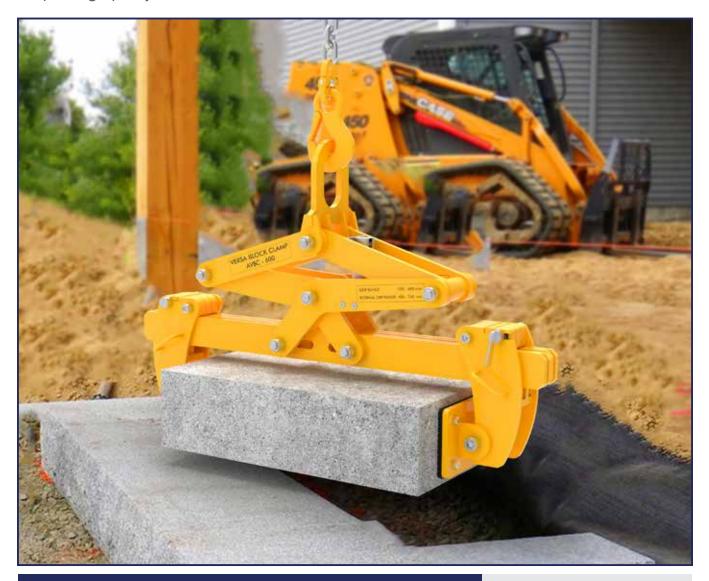

### XX Versa Block Clamp

The Versa Block Clamp is made for lifting and moving concrete blocks, rubber tires, drums or other materials. The clamp consists of two sliding pads that can be adjusted to the desired widths and they are locked by a locking latch on each side. The Versa Block Clamp is a multipurpose solution when fitted with different jaws to grab the different material types, whether square or curved shapes. These jaws can be easily changed and reversed to allow for picking up objects from the inside face or inside out.

- Handles heavy loads with different capacities.
- Grips and releases the load automatically.
- The jaw width is simple and easy to adjust.
- The rubber jaws protect loads from being damaged.
- Optional jaws for different material shapes.
- Lifting eye allows for easy hook attachment.

### Product Code: AVBC-600

- Grip range:
   100 610 mm | 4" 24"
- Working load limit: 1200 kg | 2646 lb