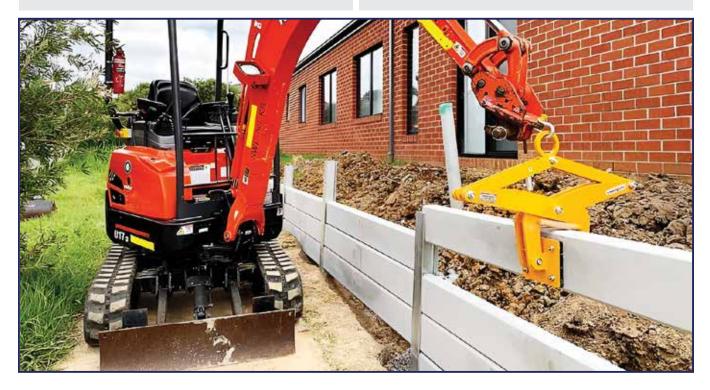

## **XX Scissor Clamp Lifters**

The Aardwolf Scissor Clamp Lifters are equipped with a rubber contact pad for the safe handling of materials. By means of a gravity controlled locking latch, the clamp automatically grips and releases the materials. Suitable for lifting marble and granite slabs, tombstones, concrete barriers, curbs (kerbs) and median walls.

- Auto locks and unlocks
- Long-lasting, high friction replaceable Polyurethane gripping pads
- Protective rubber-lined bar prevents the material from chipping

Product Code: **ASL200** 

- Grip range: 50 200 mm | 2" 8"
- Working load limit: 1000 kg | 2204 lb

Product Code: ASL300

- Grip range: 150 300 mm | 6" 12"
- Working load limit: 1500 kg | 3307 lb