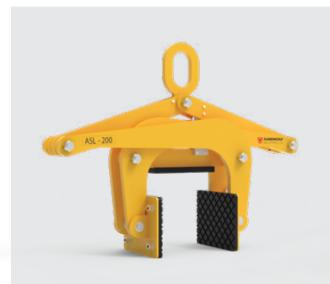

## **XX Scissor Clamp Lifters**

The Aardwolf Scissor Clamp Lifters are equipped with a rubber contact pad for the safe handling of materials. By means of a gravity controlled locking latch, the clamp automatically grips and releases the materials. Suitable for lifting marble and granite slabs, tombstones, concrete barriers, curbs (kerbs) and median walls.

- Auto locks and unlocks
- Long-lasting, high friction replaceable Polyurethane gripping pads
- Protective rubber-lined bar prevents the material from chipping

Product Code: **ASL200** 

- Grip range: 50 200 mm | 2" 8"
- Working load limit: 1000 kg | 2204 lb

Product Code: ASL300

- Grip range: 150 300 mm | 6" 12"
- Working load limit: 1500 kg | 3307 lb