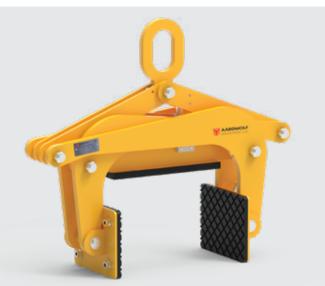

# **XX Horizontal Stone Lifting Clamps**

For lifting and moving of concrete blocks and natural stone. Long-lasting, high friction replaceable Polyurethane gripping pads protect load surfaces against damage. Suitable for use on cranes or forklift booms. Clamp jaws are gravity controlled. They open automatically on every second lift and close on every second lift.

- Adjustable jaw opening width.
- A large gripping range, making it suitable for a wide range of applications.
- Long-lasting, high friction replaceable Polyurethane gripping pads.
- Lifting eye for attaching to a crane hook.
- Auto locks and unlocks the load.

**Optional extra:** The rotating pad and limit stop can be sold upon request.

#### STRENGTHS OF THE ROTATING PAD AND LIMIT STOP:

- The horizontal stone lifting clamp with rotating pads and limit stop is
  a special lifting clamp that can optimize the working efficiency. The clamp can be
  worked well when rotating and lifting the material in horizontal and
  vertical directions.
- The limit stop provides the exactly distance between the clamp and the material, allowing the material can be moved within the narrow space in the comfortable manner.
- The rotating pads can be changed quickly for rotating the concrete block easily and safely.