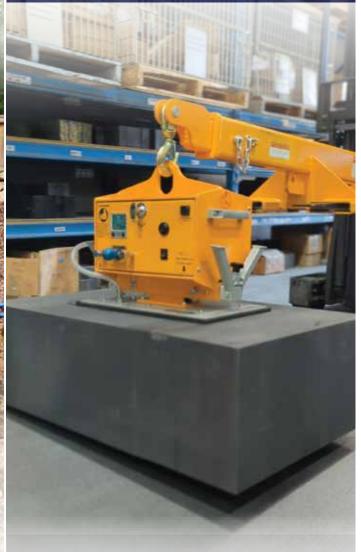

### 

A powerful battery-operated vacuum lifting device for laying marble, granite slabs, concrete, and other related materials. Robust and compact, this Vacuum Block Lifter can be suspended on all types of lifting equipment by means of load hooks, chains, cables, etc.

Product Code: AVBL1000

- Pad sizes: 800 x 500 mm | 31.5" x 19.7"
- Working load limit: 1000 kg | 2204 lb