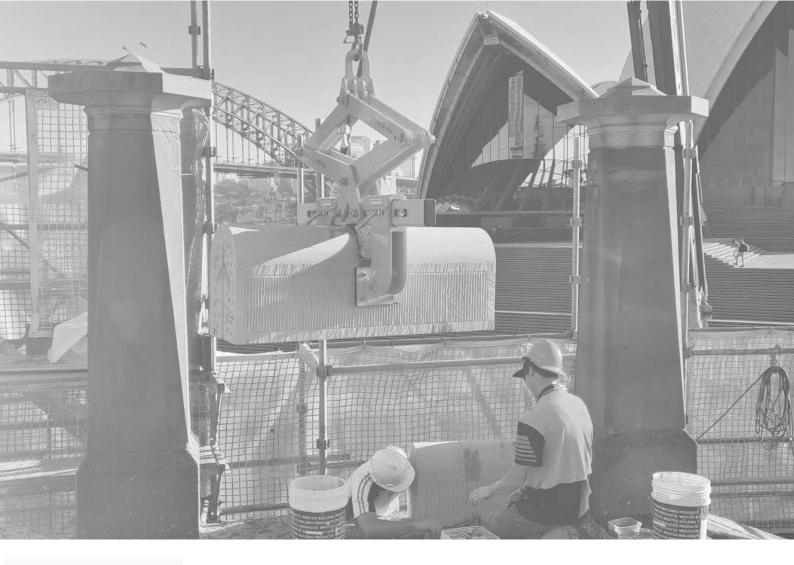

# **XX Horizontal Stone Lifting Clamps**

For lifting and moving of concrete blocks and natural stone. Long-lasting, high friction replaceable Polyurethane gripping pads protect load surfaces against damage. Suitable for use on cranes or forklift booms. Clamp jaws are gravity controlled. They open automatically on every second lift and close on every second lift.

- Adjustable jaw opening width.
- A large gripping range, making it suitable for a wide range of applications.
- Long-lasting, high friction replaceable Polyurethane gripping pads.
- Lifting eye for attaching to a crane hook.
- Auto locks and unlocks the load.

**Optional extra:** The rotating pad and limit stop can be sold upon request.

#### STRENGTHS OF THE ROTATING PAD AND LIMIT STOP:

- The horizontal stone lifting clamp with rotating pads and limit stop is
  a special lifting clamp that can optimize the working efficiency. The clamp can be
  worked well when rotating and lifting the material in horizontal and
  vertical directions.
- The limit stop provides the exactly distance between the clamp and the material, allowing the material can be moved within the narrow space in the comfortable manner.
- The rotating pads can be changed quickly for rotating the concrete block easily and safely.