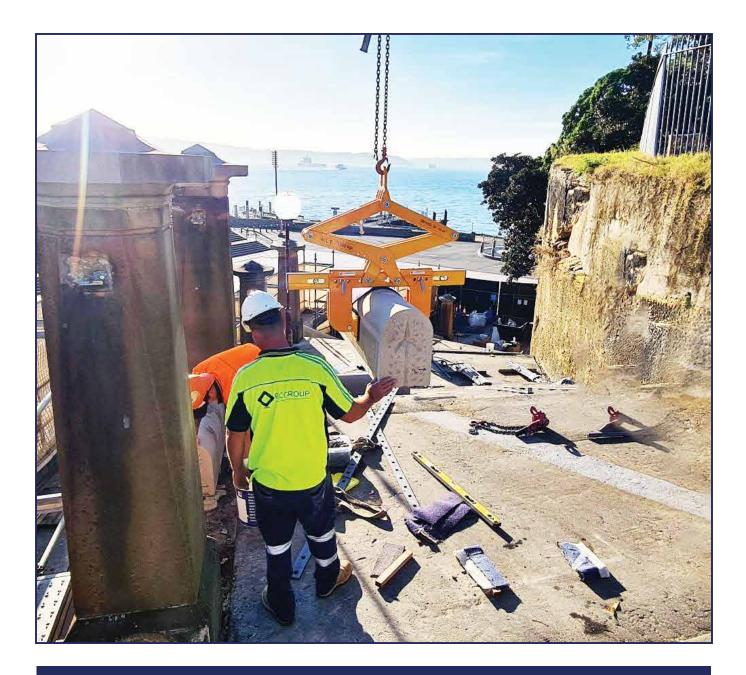

# **XX Horizontal Stone Lifting Clamps**

For lifting and moving of concrete blocks and natural stone. Long-lasting, high friction replaceable Polyurethane gripping pads protect load surfaces against damage. Suitable for use on cranes or forklift booms. Clamp jaws are gravity controlled. They open automatically on every second lift and close on every second lift.

- Adjustable jaw opening width.
- A large gripping range, making it suitable for a wide range of applications.
- Long-lasting, high friction replaceable Polyurethane gripping pads.
- Lifting eye for attaching to a crane hook.
- Auto locks and unlocks the load.

**Optional extra:** The rotating pad and limit stop can be sold upon request.

#### STRENGTHS OF THE ROTATING PAD AND LIMIT STOP:

- The horizontal stone lifting clamp with rotating pads and limit stop is
  a special lifting clamp that can optimize the working efficiency. The clamp can be
  worked well when rotating and lifting the material in horizontal and
  vertical directions.
- The limit stop provides the exactly distance between the clamp and the material, allowing the material can be moved within the narrow space in the comfortable manner.
- The rotating pads can be changed quickly for rotating the concrete block easily and safely.