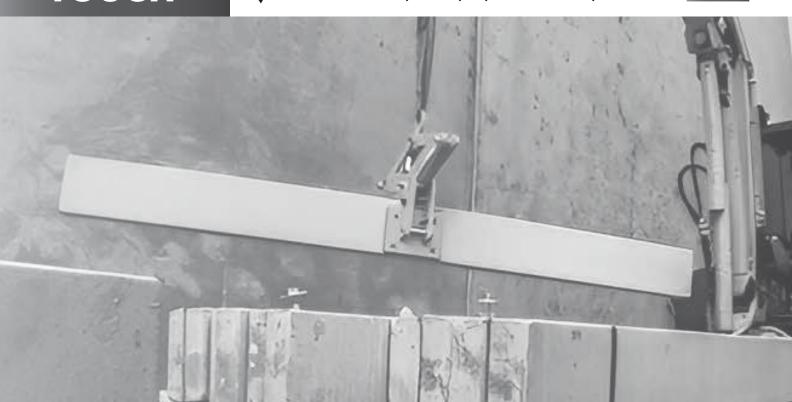

# **XX Horizontal Stone Lifting Clamps**

For lifting and moving of concrete blocks and natural stone. Long-lasting, high friction replaceable Polyurethane gripping pads protect load surfaces against damage. Suitable for use on cranes or forklift booms. Clamp jaws are gravity controlled. They open automatically on every second lift and close on every second lift.

- Adjustable jaw opening width.
- A large gripping range, making it suitable for a wide range of applications.
- Long-lasting, high friction replaceable Polyurethane gripping pads.
- Lifting eye for attaching to a crane hook.
- Auto locks and unlocks the load.

**Optional extra:** The rotating pad and limit stop can be sold upon request.

#### STRENGTHS OF THE ROTATING PAD AND LIMIT STOP:

- The horizontal stone lifting clamp with rotating pads and limit stop is
  a special lifting clamp that can optimize the working efficiency. The clamp can be
  worked well when rotating and lifting the material in horizontal and
  vertical directions.
- The limit stop provides the exactly distance between the clamp and the material, allowing the material can be moved within the narrow space in the comfortable manner.
- The rotating pads can be changed quickly for rotating the concrete block easily and safely.