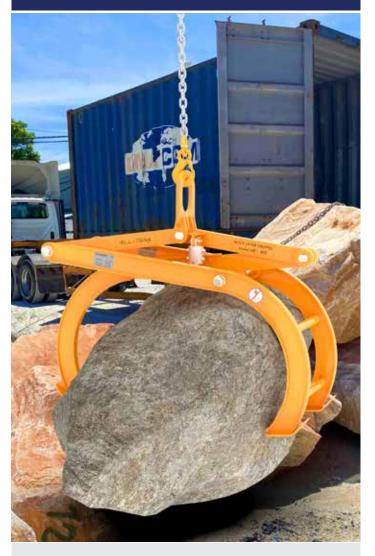

### **Rock Lifter Grapple**

is an attachment that makes moving and setting large rocks and boulders a snap. Designed for the landscape contractor, stonemason, or anyone else who works regularly with rocks and boulders. The Rock Lifter Grapple is an efficient solution to work faster, better and with less labor.

### Product Code: ARL-800

- Grip range: 350 800 mm | 14" 31"
- Working load limit: 750 kg | 1653 lb