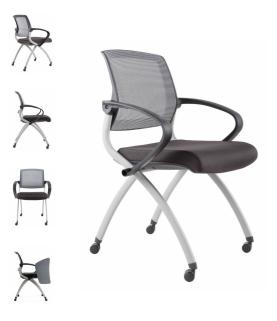

Zoom Chair

Ideal solution for training applications. Slimline design, mesh back training chair with adjustable back rest angle and arms.

Comes on castors for easy moving and is foldable for easy storage when not in use. The foldable tablet arm is an optional extra.

### **Product Features**

- Mesh back
- Adjustable back rest
- Foldable
- On castors
- Greenguard Gold certification