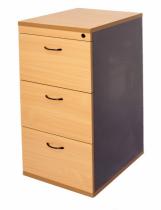

## Rapid Worker Filing Cabinet

The Rapid Worker range is constructed of environmentally friendly melamine . Strong and durable and backed by a 5 year warranty.

The 3 or 4 drawer filing cabinet comes with metal runners, takes foolscap files and is fully assembled

#### **Product Features**

- Lockable
- Metal Runners
- E0 Enviroboard

## Specifications

| SKU  | Width | Depth | Height |
|------|-------|-------|--------|
| C4FC | 465mm | 600mm | 1300mm |
| C3FC | 465mm | 600mm | 998mm  |