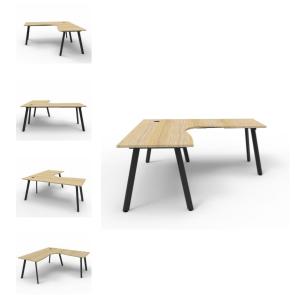

## **Eternity Corner**

Maximise space and create an efficient working environment with Rapid Eternity corner workstations, creating large work spaces.

The stylish eternity leg, in black or white, adds style to each workstation without being intrusive, with a full underframe creating full support.

#### **Product Features**

- Stylish 45 degree Eternity leg
- Maximise office space
- Large, medium or small desks
- 750mm Depth work top per user