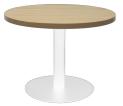

## Disc Base Coffee Table

The Round coffee table has a 600mm round top with a flat disc base that sits flush to the floor.

With a choice of 4 top finishes and 3 base colours.

Backed by a 5 year warranty.

### **Product Features**

- Flush Flat Disc Base
- Available with Natural White, Natural Oak, Beech or Cherry Top
- Available in White or Black Powdercoated Finish base or Stainless Steel Base
- Easy to assemble
- E0 rated melamine board top