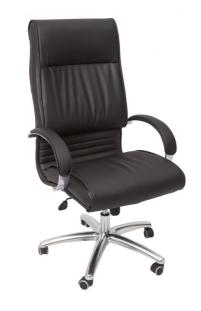

### CL820

The CL820 is a classic large executive chair with ample proportions. It features chrome base, upholstered arm rests and an infinite tilt lock to set the tilt at the desired position.

Upholstered in soft, comfortable black PU and backed by a 5 year warranty.

### **Product Features**

- Big person chair
- Soft upholstery
- Chrome base
- Upholstered arm
- Infinite tilt lock
- 2 levers