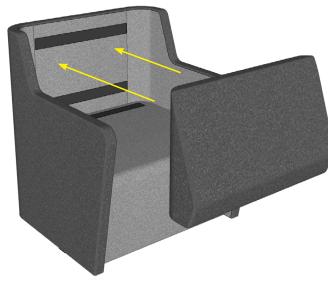

# Wing Seat - Low Assembly Instructions

- **1** Insert Pins into keyholes, slide down until top is flush.
- **3** Lie the panels on their back and place seat base inside, then screw plate to panels and seat base to fix firmly.