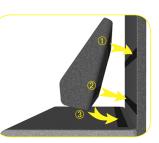

- **2** Once panels are flush, slide pin across to lock panels together.
- **4** Locate the velcro strips on the backrest with those on the panels.

\* Slide back rest along seat with top racked forward to fasten upper velcro set first.