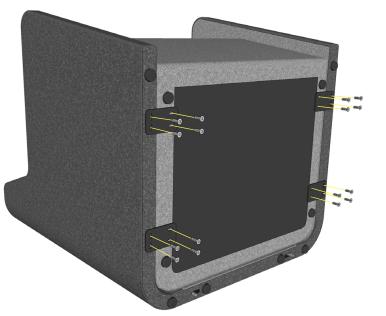

# Wing Seat - Low Assembly Instructions

- **1** Insert Pins into keyholes, slide down until top is flush.
- **3** Lie the panels on their back and place seat base inside, then screw plate to panels and seat base to fix firmly.

- **2** Once panels are flush, slide pin across to lock panels together.
- **4** Locate the velcro strips on the backrest with those on the panels.

\* Slide back rest along seat with top racked forward to fasten upper velcro set first.