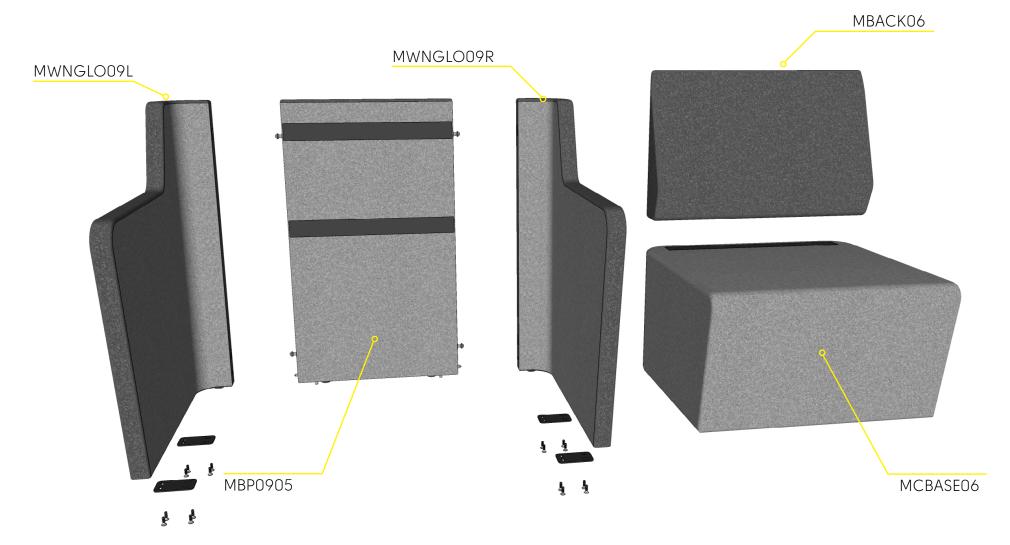

#### COMPONENTS LIST:

4 - Pins

- 4 Plates
- 17 Plate Screws
- 1 Allen Key

# Wing Seat - Low Assembly Instructions

- **1** Insert Pins into keyholes, slide down until top is flush.
- **3** Lie the panels on their back and place seat base inside, then screw plate to panels and seat base to fix firmly.

- **2** Once panels are flush, slide pin across to lock panels together.
- **4** Locate the velcro strips on the backrest with those on the panels.

\* Slide back rest along seat with top racked forward to fasten upper velcro set first.