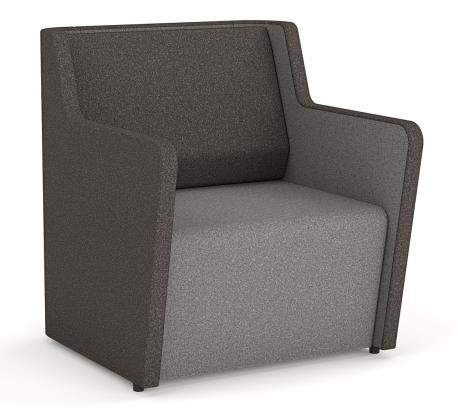

# motionoffice

Wing Seat - Low Assembly Instructions

motionoffice.com

MBP0905

- MWNGLO09 (L&R Pair)
- MBACK06
- ] MCBASE06