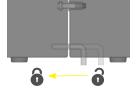

- **2** Once panels are flush, slide pin across to lock panels together.
- **4** Locate the velcro strips on the backrest with those on the panels.

\* Slide back rest along seat with top racked forward to fasten upper velcro set first.