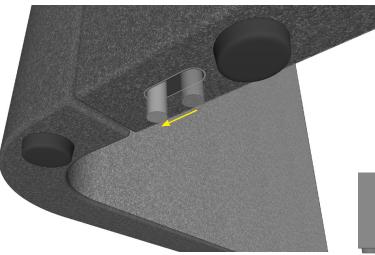

# Wing Seat - Low Assembly Instructions

- **1** Insert Pins into keyholes, slide down until top is flush.
- **3** Lie the panels on their back and place seat base inside, then screw plate to panels and seat base to fix firmly.

- **2** Once panels are flush, slide pin across to lock panels together.
- **4** Locate the velcro strips on the backrest with those on the panels.

\* Slide back rest along seat with top racked forward to fasten upper velcro set first.