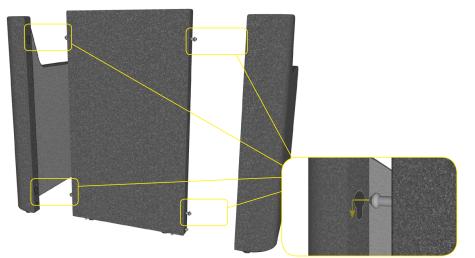

# Wing Seat - Low Assembly Instructions

- **1** Insert Pins into keyholes, slide down until top is flush.
- **3** Lie the panels on their back and place seat base inside, then screw plate to panels and seat base to fix firmly.

- **2** Once panels are flush, slide pin across to lock panels together.
- **4** Locate the velcro strips on the backrest with those on the panels.

\* Slide back rest along seat with top racked forward to fasten upper velcro set first.