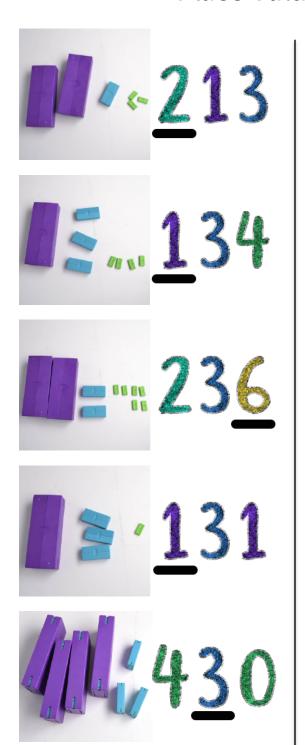

## **Place Value Exercise:**

| <b>2</b> 13 |   |
|-------------|---|
| 134         |   |
| 236         |   |
| 131         | • |
| 443         |   |

WHAT IS THE VALUE OF THE UNDERLINED DIGIT?

\_\_\_\_\_

WHAT IS THE VALUE OF THE UNDERLINED DIGIT?

\_\_\_\_\_

WHAT IS THE VALUE OF THE UNDERLINED DIGIT?

\_\_\_\_\_

WHAT IS THE VALUE OF THE UNDERLINED DIGIT?

\_\_\_\_\_

WHAT IS THE VALUE OF THE UNDERLINED DIGIT?

\_\_\_\_\_

| NA | $\Delta M$ | ı <b>⊢</b> • | ANSWER KEY |
|----|------------|--------------|------------|
|    | ~1-        | 16.          | ANSWERKET  |

## **Place Value Exercise:**

WHAT IS THE VALUE OF THE UNDERLINED DIGIT?

200

WHAT IS THE VALUE OF THE UNDERLINED DIGIT?

100

\_\_\_\_\_

WHAT IS THE VALUE OF THE UNDERLINED DIGIT?

6

\_\_\_\_\_

WHAT IS THE VALUE OF THE UNDERLINED DIGIT?

100

WHAT IS THE VALUE OF THE

**UNDERLINED DIGIT?** 

30

\_\_\_\_\_