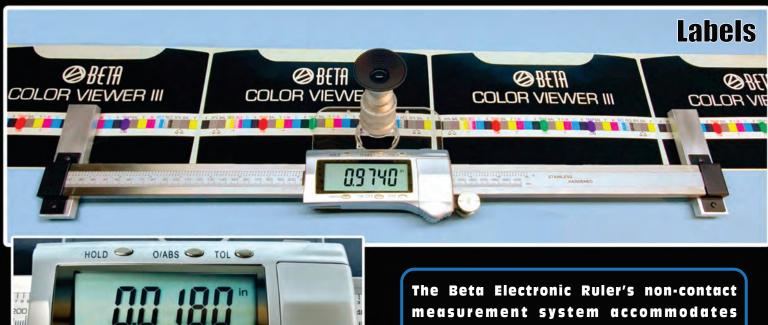

# Precision Electronic Rulers

EXACT Non-Contact Measurement of Materials & Stretch For Films, Plates, Dies, Prints, Circuit Boards & More For Flexo, Offset, Screen, Wide Format, Electronics

The Beta Electronic Ruler's non-contact measurement system accommodates samples of any thickness in lengths up to 80 inches / 2000mm. The digital readout displays absolute or incremental measurements with 0.0005" / 0.01mm resolution.

#### BETA PRECISION ELECTRONIC DIGITAL RULERS FOR ANY MEDIUM

where precise, repeatable measurement is critical. A 50x microscope attached to a digital display traverses the area to be measured on a rugged steel beam. The operator selects inch or metric measurements with a resolution of either 0.0005 inches or 0.01mm.

For distances over 0.060 inches / 1.6 mm the operator places the microscope cross hairs over the start of the sample and zeros the digital display. The slide assembly is then moved to the opposite end of the sample and the fine-motion thumb roller is then used to place the cross hairs over the end of the sample.

- Large-format, high contrast LCD display shows the distance moved across the sample
- Display and measuring system are powered by the selfcontained battery, eliminating cables and chargers
- Incremental measurements can be made by setting the zero anywhere along the sample.
- Rubber feet rest solidly on the work surface and support the microscope micrometer assembly above the sample
- The Ruler's stainless steel construction makes it appropriate for laboratory or production environments
- When very large samples are measured, the non-skid mounting feet are placed directly on the film, plate, or other substrates without damage.