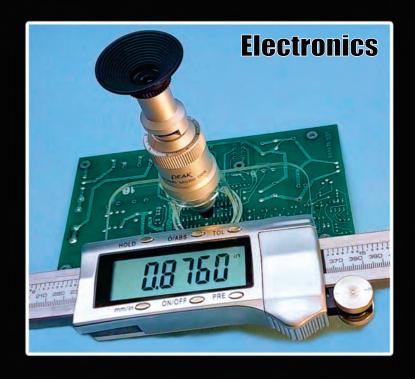

## Materials Requiring Absolutely Precise Measurement

Exact, Non-Contact, Measurement, of Large & Small Distances For Films, Plates, Dies, Print, Circuit Boards & More For Flexo, Offset, Screen, Gravure, Wide Format, Electronics

#### BETA PRECISION ELECTRONIC DIGITAL RULERS FOR ANY MEDIUM

where precise, repeatable measurement is critical. A 50x microscope attached to a digital display traverses the area to be measured on a rugged steel beam. The operator selects inch or metric measurements with a resolution of either 0.0005 inches or 0.01mm.