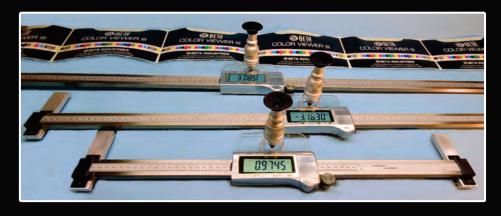

#### BETA PRECISION ELECTRONIC DIGITAL RULERS FOR ANY MEDIUM

where precise, repeatable measurement is critical. A 50x microscope attached to a digital display traverses the area to be measured on a rugged steel beam. The operator selects inch or metric measurements with a resolution of either 0.0005 inches or 0.01mm.

For distances over 0.060 inches / 1.6 mm the operator places the microscope cross hairs over the start of the sample and zeros the digital display. The slide assembly is then moved to the opposite end of the sample and the fine-motion thumb roller is then used to place the cross hairs over the end of the sample.

- Large-format, high contrast LCD display shows the distance moved across the sample
- Display and measuring system are powered by the selfcontained battery, eliminating cables and chargers
- Incremental measurements can be made by setting the zero anywhere along the sample.
- Rubber feet rest solidly on the work surface and support the microscope micrometer assembly above the sample
- The Ruler's stainless steel construction makes it appropriate for laboratory or production environments
- When very large samples are measured, the non-skid mounting feet are placed directly on the film, plate, or other substrates without damage.

### SIZES/LENGTHS

- 16 inches / 406 mm
- 24 inches / 610 mm
- 30 inches / 762 mm
- 40 inches / 1016 mm
- 60 inches / 1524 mm
- 80 inches / 2032 mm

All Rulers Come Standard with Peak 50X Microscopes Unless Otherwise Specified or Requested