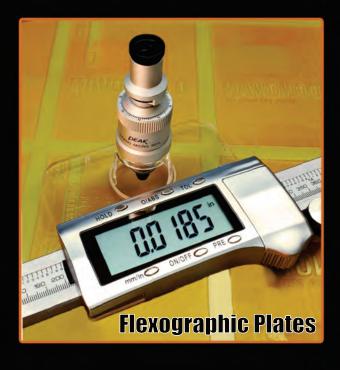

## Materials Requiring Absolutely Precise Measurement

Exact, Non-Contact, Measurement, of Large & Small Distances For Films, Plates, Dies, Print, Circuit Boards & More For Flexo, Offset, Screen, Gravure, Wide Format, Electronics

#### BETA PRECISION ELECTRONIC DIGITAL RULERS FOR ANY MEDIUM

where precise, repeatable measurement is critical. A 50x microscope attached to a digital display traverses the area to be measured on a rugged steel beam. The operator selects inch or metric measurements with a resolution of either 0.0005 inches or 0.01mm.