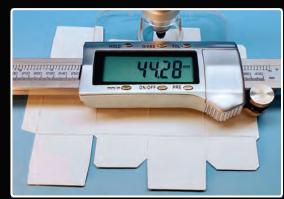

ide assembly is then moved to the opposite end of the sample and the fine-motion thumb roller is then used to place the cross hairs over the end of the sample.

- Large-format, high contrast LCD display shows the distance moved across the sample
- Display and measuring system are powered by the selfcontained battery, eliminating cables and chargers
- Incremental measurements can be made by setting the zero anywhere along the sample.
- Rubber feet rest solidly on the work surface and support the microscope micrometer assembly above the sample
- The Ruler's stainless steel construction makes it appropriate for laboratory or production environments
- When very large samples are measured, the non-skid mounting feet are placed directly on the film, plate, or other substrates without damage.





**FOLDING CARTON MEASUREMENTS** 

### SIZES/LENGTHS

- 16 inches / 406 mm
- 24 inches / 610 mm
- 30 inches / 762 mm
- 40 inches / 1016 mm
- 60 inches / 1524 mm
- 80 inches / 2032 mm

All Rulers Come Standard with Peak 50X Microscopes Unless Otherwise Specified or Requested



Telephone: 201-939-2400 (U.S.) www.betascreen.net, sales@betascreen.net