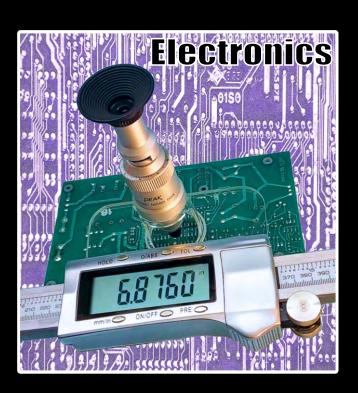

## **EXACT NON-CONTACT MEASUREMENT OF MATERIALS & STRETCH**

Measure Films, Plates, Dies, Prints, Circuit Boards & More For Flexo, Offset, Screen, Wide Format, Electronics

Printing

The Precision Digital Electronic Ruler's Non-Contact measurement system accommodates samples of any thickness in lengths up to 80 inches / 2000 mm. The digital readout displays absolute or incremental measurements with 0.0005" / 0.01mm resolution.