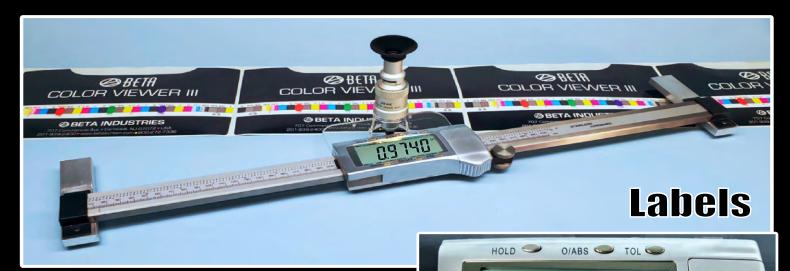

# Precision Electronic Rulers

## **EXACT NON-CONTACT MEASUREMENT OF MATERIALS & STRETCH**

Measure Films, Plates, Dies, Prints, Circuit Boards & More For Flexo, Offset, Screen, Wide Format, Electronics



Printing

The Precision Digital Electronic Ruler's Non-Contact measurement system accommodates samples of any thickness in lengths up to 80 inches / 2000 mm. The digital readout displays absolute or incremental measurements with 0.0005" / 0.01mm resolution.





## **MEASURE - VIEW - DOCUMENT**

### Materials Requiring Absolutely Precise Measurement

Exact, Non-Contact, Measurement, of Large & Small Distances For Films, Plates, Dies, Print, Circuit Boards & More For Flexo, Offset, Screen, Gravure, Wide Format, Electronics

#### BETA PRECISION DIGITAL ELECTRONIC RULERS FOR ANY MEDIUM

where precise, repeatable measurement is critical. A 50x microscope attached to a digital display traverses the area to be measured on a rugged steel beam. The operator selects inch or metric measurements wi