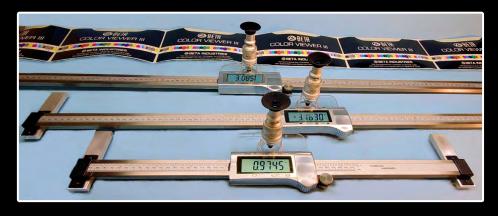

## **EXACT NON-CONTACT MEASUREMENT OF MATERIALS & STRETCH**

Measure Films, Plates, Dies, Prints, Circuit Boards & More For Flexo, Offset, Screen, Wide Format, Electronics

Printing

The Precision Digital Electronic Ruler's Non-Contact measurement system accommodates samples of any thickness in lengths up to 80 inches / 2000 mm. The digital readout displays absolute or incremental measurements with 0.0005" / 0.01mm resolution.

#### BETA PRECISION DIGITAL ELECTRONIC RULERS FOR ANY MEDIUM

where precise, repeatable measurement is critical. A 50x microscope attached to a digital display traverses the area to be measured on a rugged steel beam. The operator selects inch or metric measurements with a resolution of either 0.0005 inches or 0.01mm.

For distances over 0.060 inches / 1.6 mm the operator places the microscope cross hairs over the start of the sample and zeros the digital display. The slide assembly is then moved to the opposite end of the sample and the fine-motion thumb roller is then used to place the cross hairs over the end of the sample.

- Large-format, high contrast LCD display shows the distance moved across the sample
- Display and measuring system are powered by the selfcontained battery, eliminating cables and chargers
- Incremental measurements can be made by setting the zero anywhere along the sample.
- Rubber feet rest solidly on the work surface and support the microscope micrometer assembly above the sample
- The Ruler's stainless steel construction makes it appropriate for laboratory or production environments
- When very large samples are measured, the non-skid mounting feet are placed directly on the film, plate, or other substrates without damage.