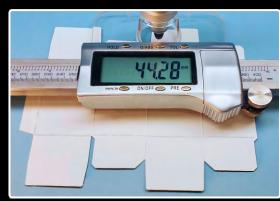

ide assembly is then moved to the opposite end of the sample and the fine-motion thumb roller is then used to place the cross hairs over the end of the sample.

- Large-format, high contrast LCD display shows the distance moved across the sample
- Display and measuring system are powered by the selfcontained battery, eliminating cables and chargers
- Incremental measurements can be made by setting the zero anywhere along the sample.
- Rubber feet rest solidly on the work surface and support the microscope micrometer assembly above the sample
- The Ruler's stainless steel construction makes it appropriate for laboratory or production environments
- When very large samples are measured, the non-skid mounting feet are placed directly on the film, plate, or other substrates without damage.





**FOLDING CARTON MEASUREMENTS** 

#### SIZES/LENGTHS

- 16 inches / 406 mm
- 24 inches / 610 mm
- 30 inches / 762 mm
- 40 inches / 1016 mm
- 60 inches / 1524 mm
- 80 inches / 2032 mm

All Rulers Come Standard with Peak 50X Microscopes Unless Otherwise Specified or Requested



Tel: 800-272-7336 (toll free) 201-939-2400 (U.S.) www.betascreen.net, email: sales@betascreen.net