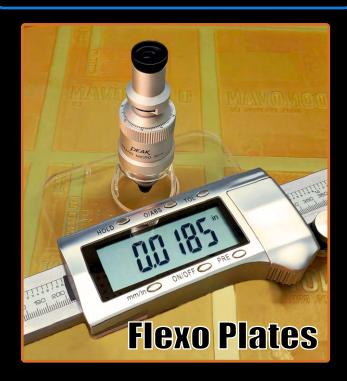

#### BETA PRECISION DIGITAL ELECTRONIC RULERS FOR ANY MEDIUM

where precise, repeatable measurement is critical. A 50x microscope attached to a digital display traverses the area to be measured on a rugged steel beam. The operator selects inch or metric measurements with a resolution of either 0.0005 inches or 0.01mm.