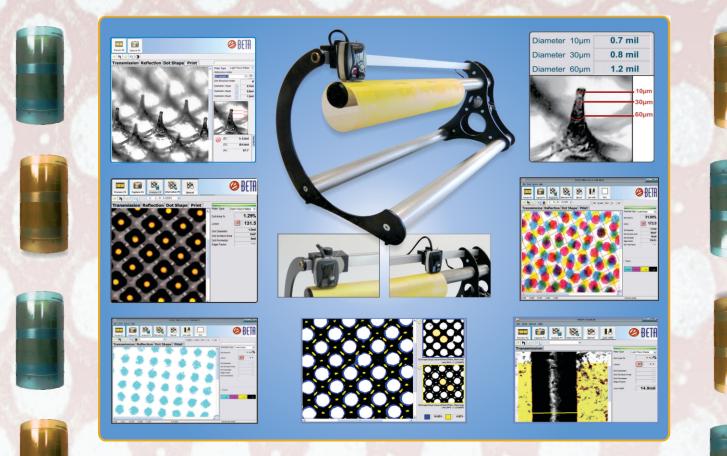

# Add The Benefits of BetaFlex Pro to the Efficiency of Sleeve Production

Add the sleeve adapter to the BetaFlex Pro and conveniently measure the widest range of sleeves

Dual transmission illuminators produce sharp, high-contrast images for accurate halftone dot analysis

#### Illumination:

- Two collimated transmission light sources, one near each end of the sleeve support
- White, Red, Green, and Blue reflection light sources mounted within the sensor
- 3D mode illuminator mounted within the sensor
- Provides precise alignment of sensor to sleeve surface
- Convenient working position on standard table height, Includes powered USB hub and cable management