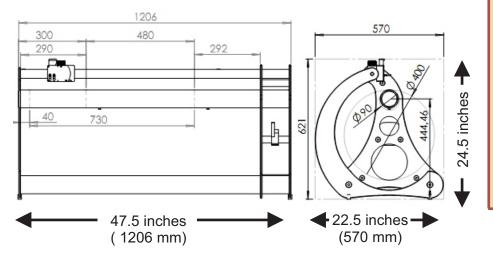

#### Format:

Cut off:12" to 49" (300mm - 1250mm)Diameter:3.75" to 15.7" (95.5mm - 398mm)Width:Maximum 80" (2000mm)

### **Dimensions and Layout**

- Provides Precise Alignment of Sensor to Sleeve Surface
- Convenient Working Position on Standard Table Height
- Includes Powered USB
  Hub and Cable Management

Beta Screen Corp., 707 Commercial Ave., Carlstadt, NJ 07072, USA Tel: 800-272-7336, 201-939-2400, www.betascreen.net, sales@betascreen.net