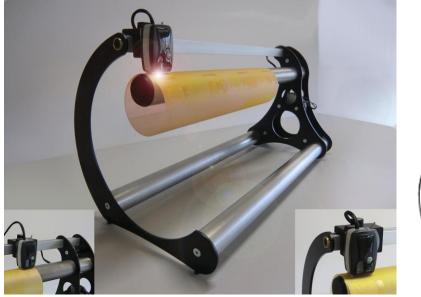

# Add The Benefits of BetaFlex Pro to the Efficiency of Sleeve Production

Add the sleeve adapter to the BetaFlex Pro and conveniently measure the widest range of sleeves

Dual transmission illuminators produce sharp, high-contrast images for accurate halftone dot analysis

#### Illumination:

- Two collimated transmission light sources, one near each end of the sleeve support
- White, Red, Green, and Blue reflection light sources mounted within the sensor
- 3D mode illuminator mounted within the sensor
- Provides precise alignment of sensor to sleeve surface
- Convenient working position on standard table height, Includes powered USB hub and cable management