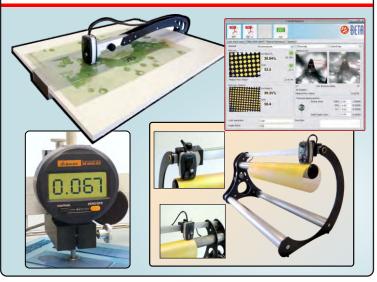

### 🗕 Good Thru 12 - 31 - 24 🗕

**BetaFlex PRO2 Options & Accessories** For LARGE Plates, Digital Micrometer, Sleeve Meauring, ISO Database S/W

The Ouality Control Company

NEW! Betaflex Micrometer Table with FlexiGage Database Software Affordable, Convenient-to-Fit & Retro-Fit Measure Plates as Large as 60" / 1524 mm