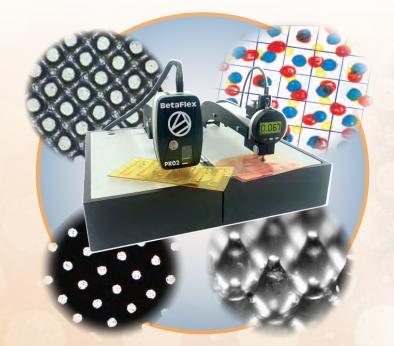

### 🗕 Good Thru 12 - 31 - 24 🗕

**BetaFlex PRO2 Options & Accessories** For LARGE Plates, Digital Micrometer, Sleeve Meauring, ISO Database S/W

The Ouality Control Company

NEW! Betaflex Micrometer Table with FlexiGage Database Software Affordable, Convenient-to-Fit & Retro-Fit Measure Plates as Large as 60" / 1524 mm