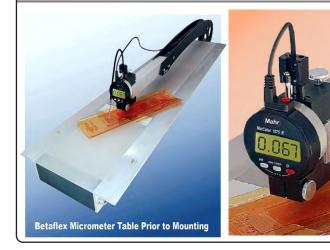

### 🗕 Good Thru 12 - 31 - 24 🗕

**BetaFlex PRO2 Options & Accessories** For LARGE Plates, Digital Micrometer, Sleeve Meauring, ISO Database S/W

The Ouality Control Company

NEW! Betaflex Micrometer Table with FlexiGage Database Software Affordable, Convenient-to-Fit & Retro-Fit Measure Plates as Large as 60" / 1524 mm