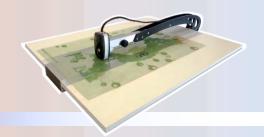

### 🗕 Good Thru 12 - 31 - 24 🗕

**BetaFlex PRO2 Options & Accessories** For LARGE Plates, Digital Micrometer, Sleeve Meauring, ISO Database S/W

The Ouality Control Company

NEW! Betaflex Micrometer Table with FlexiGage Database Software Affordable, Convenient-to-Fit & Retro-Fit Measure Plates as Large as 60" / 1524 mm