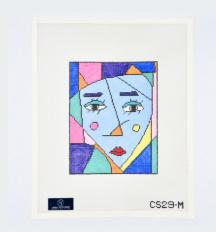

STACKABLE GIFT CS90 \$25.65 4.5 X 4.75 18 MESH

STACKABLE WREATH CS91 \$25.65 4.5 X 4.5 18 MESH

CS34 \$40.00 7X8.25 18 MESH

CS83 \$23.47 3.5X4.5 18 MESH

CS67 \$31.73 6.5 X 7.75 18 MESH

CS29-M \$47.00 'MELISSA' 6.75X8.75 13 MESH