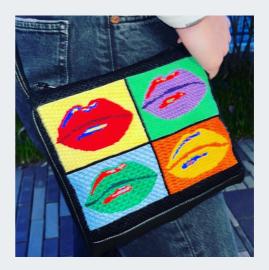

STACKABLE GIFT CS90 \$25.65 4.5 X 4.75 18 MESH

STACKABLE WREATH CS91 \$25.65 4.5 X 4.5 18 MESH

CS34 \$40.00 7X8.25 18 MESH

CS83 \$23.47 3.5X4.5 18 MESH

CS67 \$31.73 6.5 X 7.75 18 MESH

CS29-M \$47.00 'MELISSA' 6.75X8.75 13 MESH

#### BOURBON STREET ORNAMENT CS51

WARHOL LIPS FINISHED AS A CROSS-BODY BAG CS34