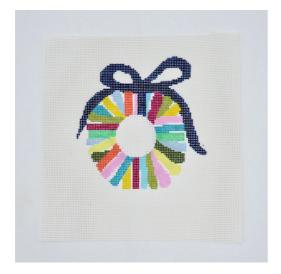

STACKABLE GIFT CS90 \$25.65 4.5 X 4.75 18 MESH

STACKABLE WREATH CS91 \$25.65 4.5 X 4.5 18 MESH

CS34 \$40.00 7X8.25 18 MESH

CS83 \$23.47 3.5X4.5 18 MESH

CS67 \$31.73 6.5 X 7.75 18 MESH

CS29-M \$47.00 'MELISSA' 6.75X8.75 13 MESH