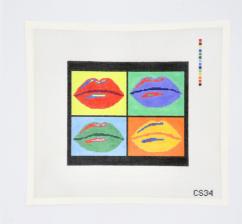

STACKABLE GIFT CS90 \$25.65 4.5 X 4.75 18 MESH

STACKABLE WREATH CS91 \$25.65 4.5 X 4.5 18 MESH

CS34 \$40.00 7X8.25 18 MESH

CS83 \$23.47 3.5X4.5 18 MESH

CS67 \$31.73 6.5 X 7.75 18 MESH

CS29-M \$47.00 'MELISSA' 6.75X8.75 13 MESH

#### BOURBON STREET ORNAMENT CS51

WARHOL LIPS FINISHED AS A CROSS-BODY BAG CS34