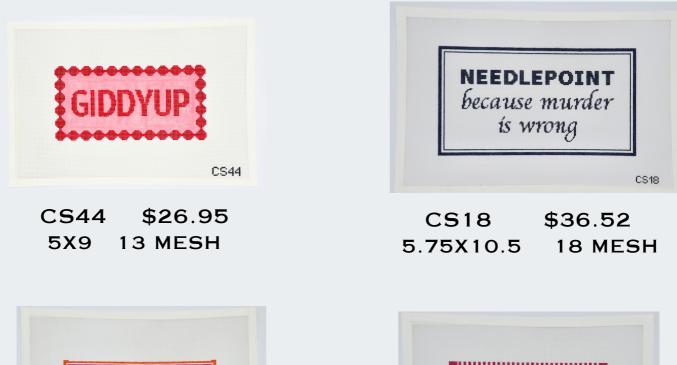

# THE LONDON COLLECTION

CS73 \$26.08 3X5.5 18 MESH PRE-ORDER CS74 \$26.08 3X5.5 18 MESH PRE-ORDER

CS72 \$22.60 4.25X6.25 18 MESH PRE-ORDER

**CS20** \$28.26 6X8 **18 MESH** 

\$33.00 CS45 7X7 13 MESH

\$31.30 CS19 6.25X8.5 18 MESH

\$32.17 **CS59** 6.75X7.75 13 MESH

CS17 \$24.35 4X7.5 13 MESH

CS58 \$23.91 4.75X7 13 MESH

CS79 \$36.80 8.25X12 13 MESH

**PRE-ORDER** 

CS21 \$28.26 6X7.75 13 MESH PRE-ORDER

CS61 \$29.13 6X6 13 MESH

CS38 \$35.21 7.5X9.5 13 MESH PRE-ORDER