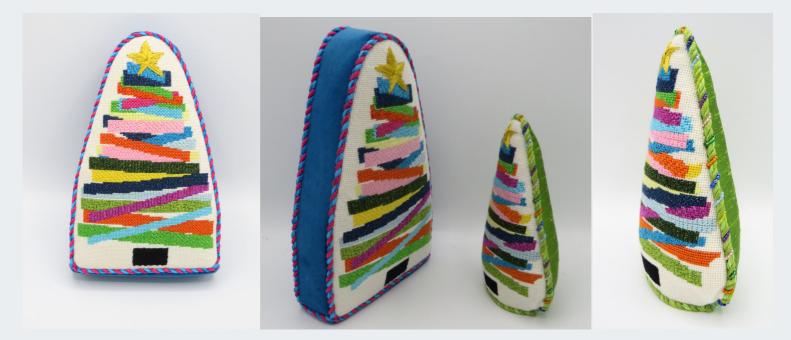

--|
| 2.5X6 | 18 MESH |



CS14 \$26.95 **RETRO ROTUNDA** 3.5X4.5 18 MESH



CS06 \$20.43 WAHOOWA OVAL ORNAMENT WAHOOWA ROUND ORNAMENT 4.5" ROUND 13 MESH



CS07 \$36.00 7X8 13 MESH **PRE-ORDER** 

### STREET SIGNS



CS51 \$22.60 2.25X6.25 18 MESH









CS71 \$22.60 2.6X6 18 MESH

CS48 \$19.56 1.5X5.5 18 MESH CUSTOM STREET SIGNS

AVAILABLE BY REQUEST. SIZE AND PRICE WILL VARY

# THE HALLOWEEN COLLECTION



CS66 \$32.60 4 X 20 13 MESH







CS64 \$30.00 8X8 13 MESH



#### HALLOWEEN SQUARES ALL 4X4 ON 13 MESH

CS65-P PUMPKIN \$14.78 CS65-F FRANKENSTEIN \$14.78 CS65-W WITCH \$16.95 CS65-G GHOST \$14.78

### NEEDLEMINDERS



MONARCH BUTTERFY NEEDLEMINDER CSNM-M \$8.69

#### **CABELL STITCHERY** N E E D L E P O I N T



WWW.CABELLSTITCHERY.COM

STACKABLE TREE NEEDLEMINDER CSNM-T \$10.43



#### STACKABLE TREES - STAND-UPS CS01-6, CS01-8



#### STACKABLE TREE - ORNAMENT CS01-4



#### WAHOOWA ORNAMENT CS06



#### WAHOOWA OVAL ORNAMENT CS09



#### BOURBON STREET ORNAMENT CS51







WARHOL LIPS FINISHED AS A CROSS-BODY BAG CS34





#### HOLIDAY DEER CS25



<u>THE LOO</u> C**S**30