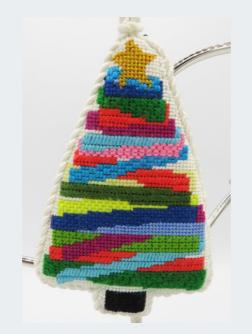

UNDA** 3.5X4.5 18 MESH



CS06 \$20.43 WAHOOWA OVAL ORNAMENT WAHOOWA ROUND ORNAMENT 4.5" ROUND 13 MESH



CS07 \$36.00 7X8 13 MESH **PRE-ORDER** 

### STREET SIGNS



CS51 \$22.60 2.25X6.25 18 MESH









CS71 \$22.60 2.6X6 18 MESH

CS48 \$19.56 1.5X5.5 18 MESH CUSTOM STREET SIGNS

AVAILABLE BY REQUEST. SIZE AND PRICE WILL VARY

# THE HALLOWEEN COLLECTION



CS66 \$32.60 4 X 20 13 MESH







CS64 \$30.00 8X8 13 MESH



#### HALLOWEEN SQUARES ALL 4X4 ON 13 MESH

CS65-P PUMPKIN \$14.78 CS65-F FRANKENSTEIN \$14.78 CS65-W WITCH \$16.95 CS65-G GHOST \$14.78

### NEEDLEMINDERS



MONARCH BUTTERFY NEEDLEMINDER CSNM-M \$8.69

#### **CABELL STITCHERY** N E E D L E P O I N T



WWW.CABELLSTITCHERY.COM

STACKABLE TREE NEEDLEMINDER CSNM-T \$10.43



#### STACKABLE TREES - STAND-UPS CS01-6, CS01-8



#### STACKABLE TREE - ORNAMENT CS01-4



#### WAHOOWA ORNAMENT CS06



#### WAHOOWA OVAL ORNAMENT CS09



#### BOURBON STREET ORNAMENT CS51







WARHOL LIPS FINISHED AS A CROSS-BODY BAG CS34





#### HOLIDAY DEER CS25



<u>THE LOO</u> C**S**30