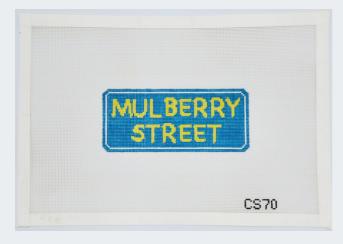

### STREET SIGNS

CS51 \$22.60 2.25X6.25 18 MESH

CS71 \$22.60 2.6X6 18 MESH

CS48 \$19.56 1.5X5.5 18 MESH CUSTOM STREET SIGNS

AVAILABLE BY REQUEST. SIZE AND PRICE WILL VARY