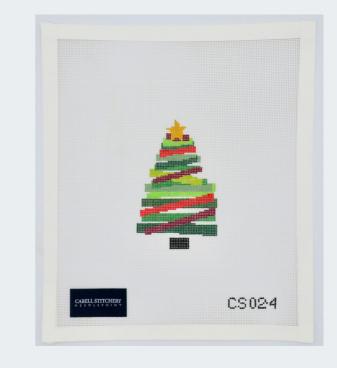

# THE STACKABLE COLLECTION

STACKABLE MULTI CS01-4 4.5" \$24.75 CS01-6 6.5" \$30.00 CS01-8 8.5" \$35.21 18 MESH

STACKABLE HOLIDAY CS02-4 4.5" \$24.75 CS02-6 6.5" \$30.00 18 MESH

PATCHWORK PUMPKIN CSO4 \$56.52 8X9.5 18 MESH