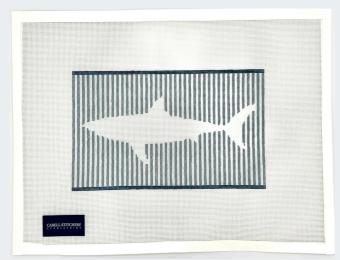

CS85 \$23.00 "SHARK WEEK ORNAMENT" 4.5" ROUND 18 MESH AVAILABLE FOR PRE-ORDER

CS84 \$32.60 "SHARK WEEK" 5.5X9 18 MESH

AVAILABLE FOR PRE-ORDER

PINK GEOMETRIC FLOWERS CS89 \$29.60 6X6 13 MESH FALL GEOMETRIC FLOWERS CS92 \$29.60 6X6 13 MESH