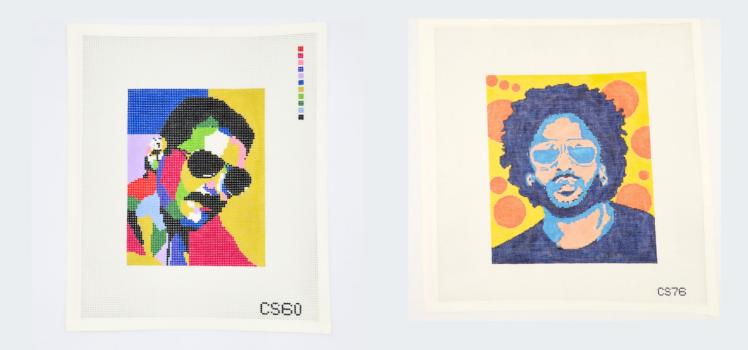

#### CS55 \$20.87 JERRY GARCIA HAND 3.5X4.5 13 MESH

CS54 \$50.00 MICK JAGGER 5X7.25 18 MESH

CS60 \$42.60 FREDDIE MERCURY 5.5X8 13 MESH CS76 \$41.50 LENNY KRAVITZ 8.5X9.75 18 MESH