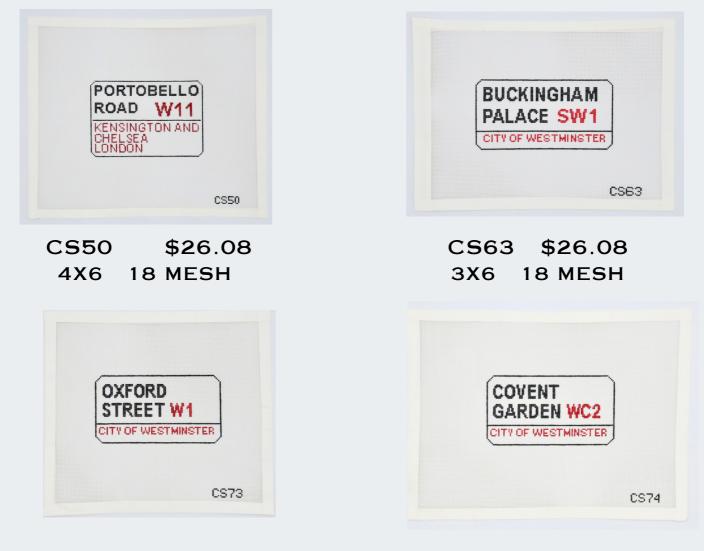

# THE LONDON COLLECTION

CS73 \$26.08 3X5.5 18 MESH PRE-ORDER CS74 \$26.08 3X5.5 18 MESH PRE-ORDER

CS72 \$22.60 4.25X6.25 18 MESH PRE-ORDER

**CS20** \$28.26 6X8 **18 MESH** 

\$33.00 CS45 7X7 13 MESH

\$31.30 CS19 6.25X8.5 18 MESH

### STREET SIGNS

CS51 \$22.60 2.25X6.25 18 MESH

CS71 \$22.60 2.6X6 18 MESH

CS48 \$19.56 1.5X5.5 18 MESH CUSTOM STREET SIGNS

AVAILABLE BY REQUEST. SIZE AND PRICE WILL VARY