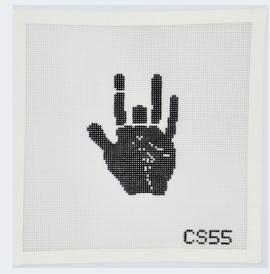

#### CS55 \$20.87 JERRY GARCIA HAND 3.5X4.5 13 MESH

CS54 \$50.00 MICK JAGGER 5X7.25 18 MESH

CS60 \$42.60 FREDDIE MERCURY 5.5X8 13 MESH CS76 \$41.50 LENNY KRAVITZ 8.5X9.75 18 MESH