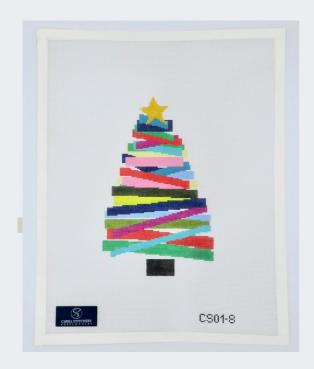

# THE STACKABLE COLLECTION

STACKABLE MULTI CS01-4 4.5" \$24.75 CS01-6 6.5" \$30.00 CS01-8 8.5" \$35.21 18 MESH

STACKABLE HOLIDAY CS02-4 4.5" \$24.75 CS02-6 6.5" \$30.00 18 MESH

PATCHWORK PUMPKIN CSO4 \$56.52 8X9.5 18 MESH

#### STACKABLE TREES - STAND-UPS CS01-6, CS01-8