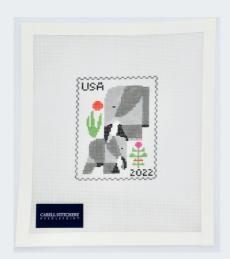

STACKABLE GIFT CS90 \$25.65 4.5 X 4.75 18 MESH

STACKABLE WREATH CS91 \$25.65 4.5 X 4.5 18 MESH

CS34 \$40.00 7X8.25 18 MESH

CS83 \$23.47 3.5X4.5 18 MESH

CS67 \$31.73 6.5 X 7.75 18 MESH

CS29-M \$47.00 'MELISSA' 6.75X8.75 13 MESH