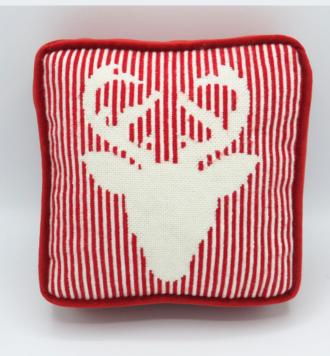

H









CS71 \$22.60 2.6X6 18 MESH

CS48 \$19.56 1.5X5.5 18 MESH CUSTOM STREET SIGNS

AVAILABLE BY REQUEST. SIZE AND PRICE WILL VARY

# THE HALLOWEEN COLLECTION



CS66 \$32.60 4 X 20 13 MESH







CS64 \$30.00 8X8 13 MESH



#### HALLOWEEN SQUARES ALL 4X4 ON 13 MESH

CS65-P PUMPKIN \$14.78 CS65-F FRANKENSTEIN \$14.78 CS65-W WITCH \$16.95 CS65-G GHOST \$14.78

### NEEDLEMINDERS



MONARCH BUTTERFY NEEDLEMINDER CSNM-M \$8.69

#### **CABELL STITCHERY** N E E D L E P O I N T



WWW.CABELLSTITCHERY.COM

STACKABLE TREE NEEDLEMINDER CSNM-T \$10.43



#### STACKABLE TREES - STAND-UPS CS01-6, CS01-8



#### STACKABLE TREE - ORNAMENT CS01-4



#### WAHOOWA ORNAMENT CS06



#### WAHOOWA OVAL ORNAMENT CS09



#### BOURBON STREET ORNAMENT CS51







WARHOL LIPS FINISHED AS A CROSS-BODY BAG CS34





#### HOLIDAY DEER CS25



<u>THE LOO</u> C**S**30