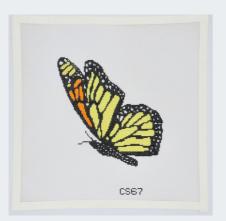

STACKABLE GIFT CS90 \$25.65 4.5 X 4.75 18 MESH

STACKABLE WREATH CS91 \$25.65 4.5 X 4.5 18 MESH

CS34 \$40.00 7X8.25 18 MESH

CS83 \$23.47 3.5X4.5 18 MESH

CS67 \$31.73 6.5 X 7.75 18 MESH

CS29-M \$47.00 'MELISSA' 6.75X8.75 13 MESH