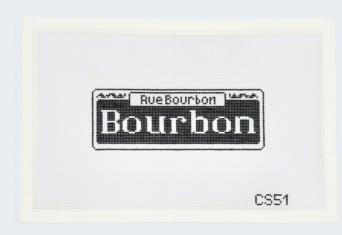

### STREET SIGNS

CS51 \$22.60 2.25X6.25 18 MESH

CS71 \$22.60 2.6X6 18 MESH

CS48 \$19.56 1.5X5.5 18 MESH CUSTOM STREET SIGNS

AVAILABLE BY REQUEST. SIZE AND PRICE WILL VARY

#### BOURBON STREET ORNAMENT CS51

WARHOL LIPS FINISHED AS A CROSS-BODY BAG CS34