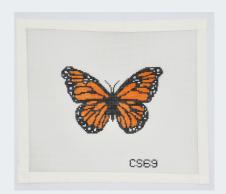

CS75 \$31.30 6.5X6.5 13 MESH

CS69 \$24.30 MONARCH ORNAMENT 3.5X 5.5 18 MESH

ALL PROFITS FROM THE SALE OF BOTH BUTTERFLY CANVASES ARE DONATED TO MONARCH BUTTERFLY CONSERVATION

CS86 \$20 CS25 \$35.21 3.5X4.5 18 MESH 7.5 X 7.5 18 MESH AVAILABLE FOR PRE-ORDER