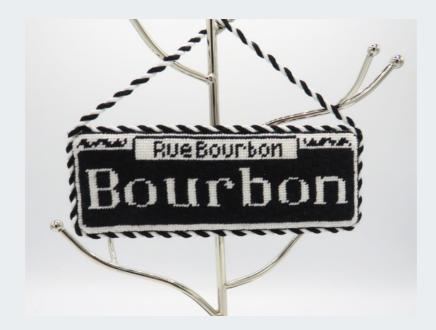

### STREET SIGNS

CS51 \$22.60 2.25X6.25 18 MESH

CS71 \$22.60 2.6X6 18 MESH

CS48 \$19.56 1.5X5.5 18 MESH CUSTOM STREET SIGNS

AVAILABLE BY REQUEST. SIZE AND PRICE WILL VARY

#### BOURBON STREET ORNAMENT CS51

WARHOL LIPS FINISHED AS A CROSS-BODY BAG CS34