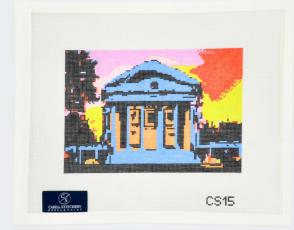

### THE UNIVERSITY OF VIRGINIA

CS15 \$45.21 THE ROTUNDA 5.5X7.5 18 MESH

CS09 \$22.60 1.75X5.25 18 MESH

| CS62  | \$26.09 |
|-------|---------|
| 2.5X6 | 18 MESH |

CS14 \$26.95 **RETRO ROTUNDA** 3.5X4.5 18 MESH