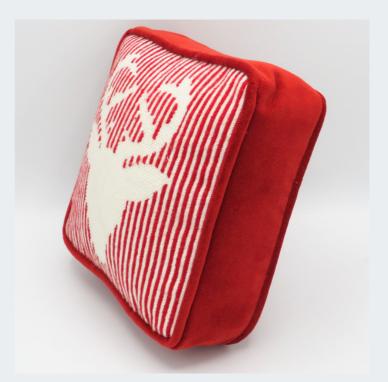

CS71 \$22.60 2.6X6 18 MESH

CS48 \$19.56 1.5X5.5 18 MESH CUSTOM STREET SIGNS

AVAILABLE BY REQUEST. SIZE AND PRICE WILL VARY

# THE HALLOWEEN COLLECTION



CS66 \$32.60 4 X 20 13 MESH







CS64 \$30.00 8X8 13 MESH



#### HALLOWEEN SQUARES ALL 4X4 ON 13 MESH

CS65-P PUMPKIN \$14.78 CS65-F FRANKENSTEIN \$14.78 CS65-W WITCH \$16.95 CS65-G GHOST \$14.78

### NEEDLEMINDERS



MONARCH BUTTERFY NEEDLEMINDER CSNM-M \$8.69

#### **CABELL STITCHERY** N E E D L E P O I N T



WWW.CABELLSTITCHERY.COM

STACKABLE TREE NEEDLEMINDER CSNM-T \$10.43



#### STACKABLE TREES - STAND-UPS CS01-6, CS01-8



#### STACKABLE TREE - ORNAMENT CS01-4



#### WAHOOWA ORNAMENT CS06



#### WAHOOWA OVAL ORNAMENT CS09



#### BOURBON STREET ORNAMENT CS51







WARHOL LIPS FINISHED AS A CROSS-BODY BAG CS34





#### HOLIDAY DEER CS25



<u>THE LOO</u> C**S**30