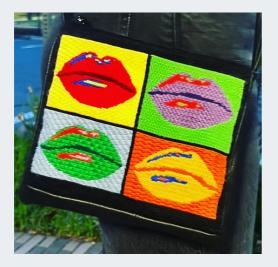

STACKABLE GIFT CS90 \$25.65 4.5 X 4.75 18 MESH

STACKABLE WREATH CS91 \$25.65 4.5 X 4.5 18 MESH

CS34 \$40.00 7X8.25 18 MESH

CS83 \$23.47 3.5X4.5 18 MESH

CS67 \$31.73 6.5 X 7.75 18 MESH

CS29-M \$47.00 'MELISSA' 6.75X8.75 13 MESH

#### BOURBON STREET ORNAMENT CS51

WARHOL LIPS FINISHED AS A CROSS-BODY BAG CS34