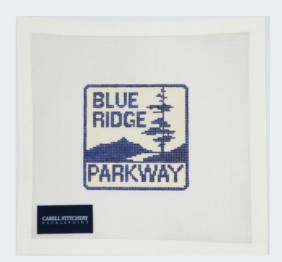

### STREET SIGNS

CS51 \$22.60 2.25X6.25 18 MESH

CS71 \$22.60 2.6X6 18 MESH

CS48 \$19.56 1.5X5.5 18 MESH CUSTOM STREET SIGNS

AVAILABLE BY REQUEST. SIZE AND PRICE WILL VARY