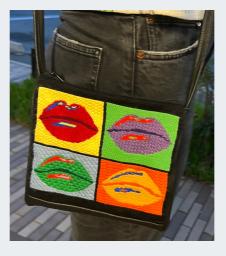

#### BOURBON STREET ORNAMENT CS51

WARHOL LIPS FINISHED AS A CROSS-BODY BAG CS34