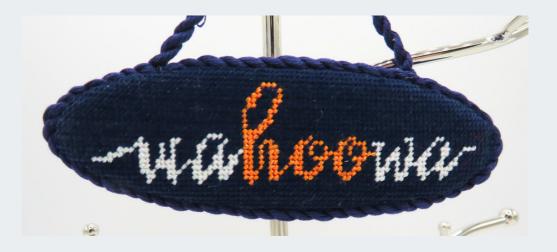

CS06 \$20.43 WAHOOWA OVAL ORNAMENT WAHOOWA ROUND ORNAMENT 4.5" ROUND 13 MESH

CS07 \$36.00 7X8 13 MESH **PRE-ORDER** 

#### WAHOOWA ORNAMENT CS06