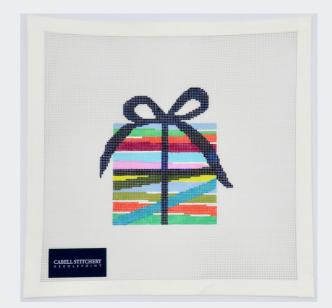

STACKABLE GIFT CS90 \$25.65 4.5 X 4.75 18 MESH

STACKABLE WREATH CS91 \$25.65 4.5 X 4.5 18 MESH

CS34 \$40.00 7X8.25 18 MESH

CS83 \$23.47 3.5X4.5 18 MESH

CS67 \$31.73 6.5 X 7.75 18 MESH

CS29-M \$47.00 'MELISSA' 6.75X8.75 13 MESH