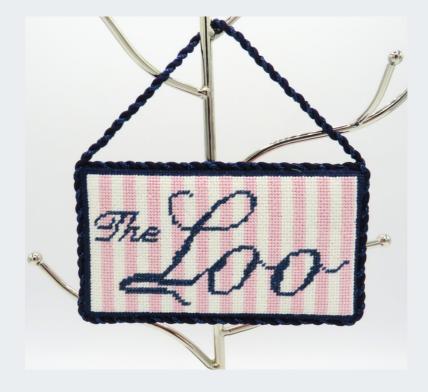

6 18 MESH

CS48 \$19.56 1.5X5.5 18 MESH CUSTOM STREET SIGNS

AVAILABLE BY REQUEST. SIZE AND PRICE WILL VARY

# THE HALLOWEEN COLLECTION



CS66 \$32.60 4 X 20 13 MESH







CS64 \$30.00 8X8 13 MESH



#### HALLOWEEN SQUARES ALL 4X4 ON 13 MESH

CS65-P PUMPKIN \$14.78 CS65-F FRANKENSTEIN \$14.78 CS65-W WITCH \$16.95 CS65-G GHOST \$14.78

### NEEDLEMINDERS



MONARCH BUTTERFY NEEDLEMINDER CSNM-M \$8.69

#### **CABELL STITCHERY** N E E D L E P O I N T



WWW.CABELLSTITCHERY.COM

STACKABLE TREE NEEDLEMINDER CSNM-T \$10.43



#### STACKABLE TREES - STAND-UPS CS01-6, CS01-8



#### STACKABLE TREE - ORNAMENT CS01-4



#### WAHOOWA ORNAMENT CS06



#### WAHOOWA OVAL ORNAMENT CS09



#### BOURBON STREET ORNAMENT CS51







WARHOL LIPS FINISHED AS A CROSS-BODY BAG CS34





#### HOLIDAY DEER CS25



<u>THE LOO</u> C**S**30