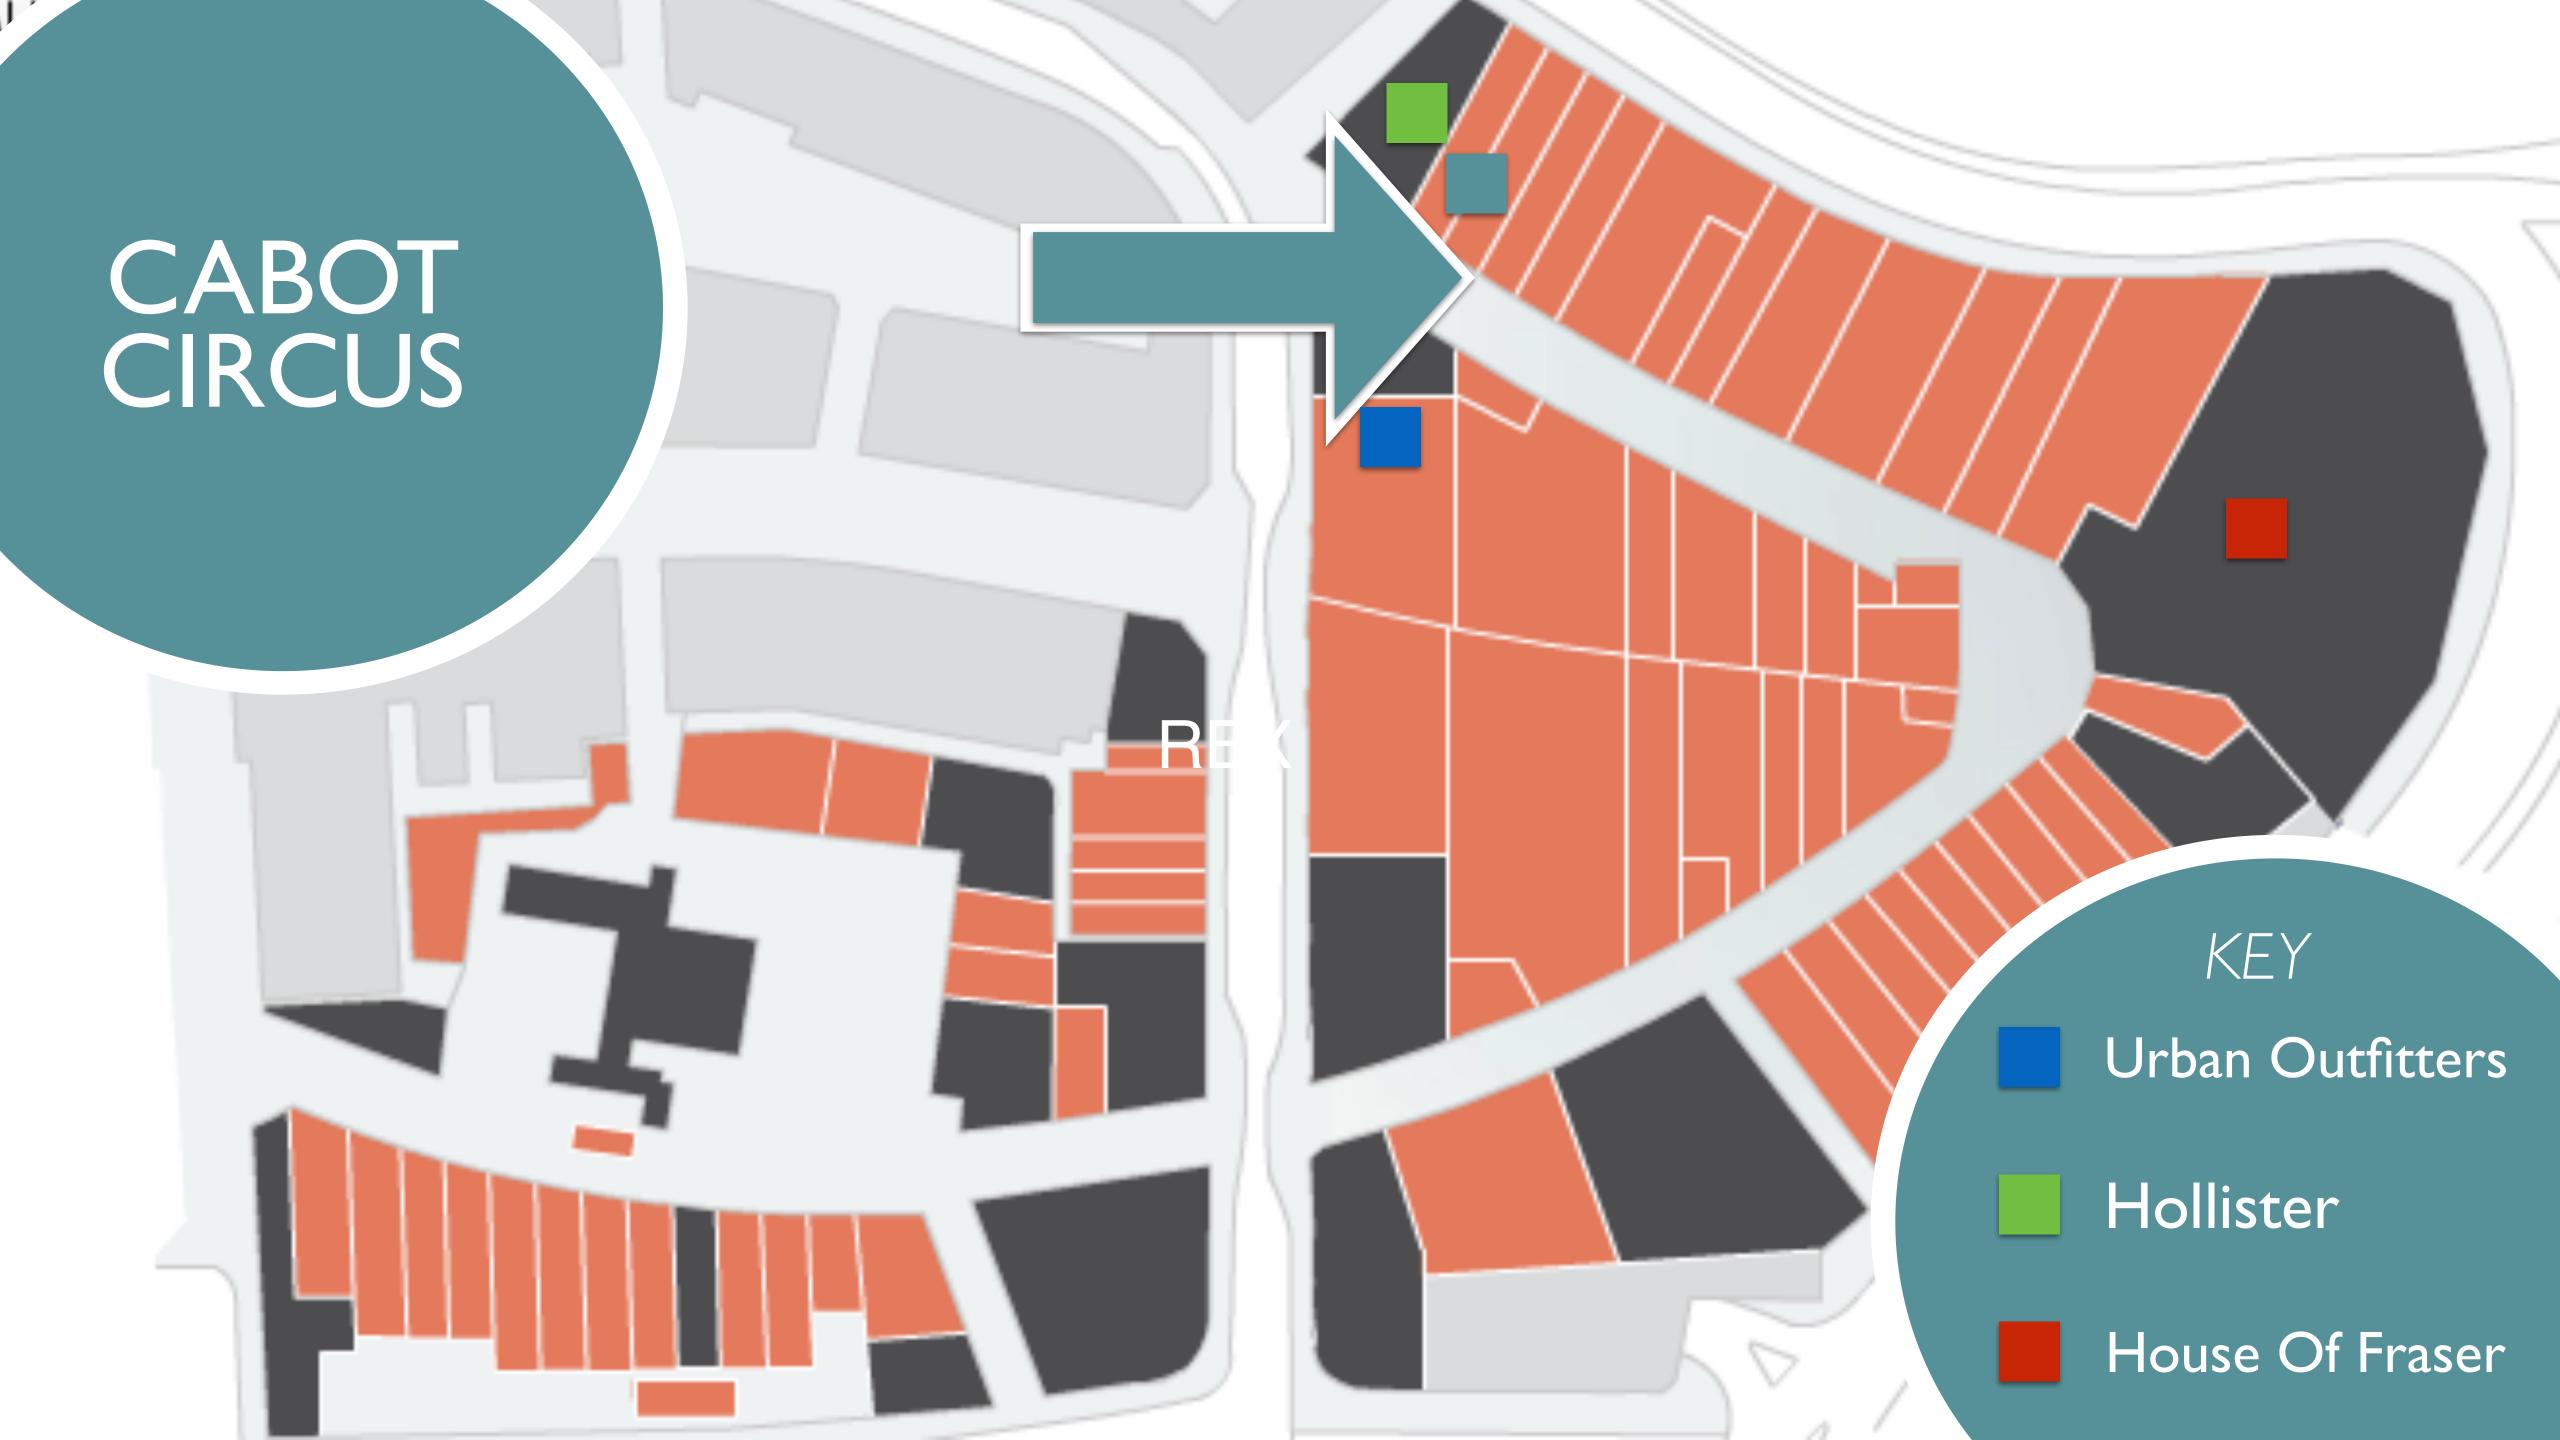

# **INTERESTED?**

REX : CABOT CIRCUS IS ALWAYS ON THE LOOK OUT FOR NEW AND EXCITING RETAILERS

SITUATED OPPOSITE URBAN OUTFITTERS AND ADJACENT TO HOLLISTER SPACE

IF YOU ARE INTERESTED IN TAKING SPACE, PLEASE EMAIL;