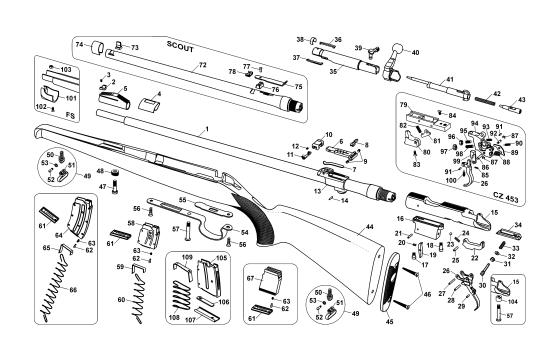

## LIST OF PARTS

| 1 Barrel                    | 26 Trigger                 | 54 Trigger Guard            | 85 Trigger Spring            |
|-----------------------------|----------------------------|-----------------------------|------------------------------|
| 2 Front Sight               | 27 Trigger Rivet           | 55 Trigger Guard Plate      | 86 Trigger Pin               |
| 3 Front Sight Screw         | 28 Trigger Pin             | 56 Trigger Guard Screw (2x) | 87 Retaining Ring (2x)       |
| 4 Front Sight Cover         | 29 Trigger Rod Pin         | 57 Rear Stock Screw         | 88 Set-trigger Lever Spring  |
| 5 Front Sight Base          | 30 Trigger Rod             | 58 Magazine Shell           | 89 Set-trigger Lever         |
| 6 Rear Sight Leaf           | 31 Trigger Rod Nut         | 59 Magazine Follower        | 90 Trigger Set Screw (B)     |
| 7 Rear Sight Leaf Spring    | 32 Trigger Spring Washer   | 60 Magazine Follower Spring | 91 Nylon fishing-line (2x)   |
| 8 Rear Sight Blade          | 33 Trigger Pull Spring     | 61 Magazine Base            | 92 Pin                       |
| 9 Rear Sight Windage Screw  |                            | 62 Magazine Plunger         | 93 Trigger Pull Spring       |
| (2x)                        | 35 Bolt                    | 63 Magazine Plunger Spring  | 94 Trigger Support           |
| 10 Rear Sight Slide         | 36 Extractor               | 64 Magazine Shell           | 95 Adjusting Screw, Trigger  |
| 11 Rear Sight Locking Piece | 37 Holder                  | 65 Magazine Follower        | Pull (A)                     |
| 12 Locking Piece Spring     | 38 Extractor Spring        | 66 Magazine Follower Spring | 96 Locking Nut               |
| 13 Rear Sight Base          | 39 Safety                  | 67 Adapter Body             | 97 Locking Nut               |
| 14 Rear Sight Base Pin      | 40 Bolt Handle             | 72 Barrel                   | 98 Adjusting Screw, Trigger  |
| 15 Receiver                 | 41 Striker                 | 73 Front Sight              | Overtravel (C)               |
| 16 Magazine Housing         | 42 Striker Spring          | 74 Front Sight Cover        | 99 Trigger Lever             |
| 17 Magazine Housing Front   | 43 Striker Spring Support  | 75 Rear Sight Leaf          | 100 Adjusting Screw, Set-    |
| Screw                       | 44 Stock                   | 76 Rear Sight Base          | Trigger                      |
| 18 Magazine Housing Rear    | 45 Butt Plate              | 77 Rivet                    | 101 Fore End Band            |
| Screw                       | 46 Butt Plate Screw (2x)   | 78 Slide                    | 102 Fore End Band Screw      |
| 19 Magazine Catch           | 47 Front Stock Screw       | 79 Trigger Mechanism        | 103 Fore End Band Nut        |
| 20 Magazine Catch Spring    | 48 Front Escutcheon        | Support                     | 104 Cylindrical Nut          |
| 21 Magazine Catch Pin       | 49 Sling Swivel Assembly   | 80 Firing Pin Catch         | 105 Magazine Shell           |
| 22 Sear                     | 50 Sling Swivel Wood Screw | 81 Firing Pin Catch Stop    | 106 Magazine Plunger         |
| 23 Sear Steel Ball          | 51 Sling Swivel            | 82 Stop Spring              | 107 Magazine Base            |
| 24 Sear Spring              | 52 Sling Swivel Screw      | 83 Support Front Screw      | 108 Magazine Follower Spring |
| 25 Sear Pin                 | 53 Elastic Spacer          | 84 Support Rest Screw       | 109 Magazine Follower        |
| 20 00011111                 | CO LIAGRO OPAGEI           | o- Cupport Rest Ociew       | 100 Magazino / Ollowei       |