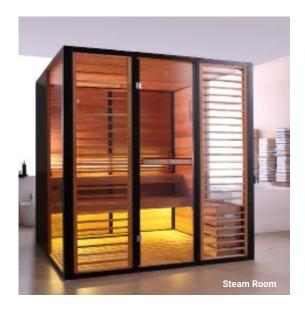

·

CRW BATHROOMS has been one of the largest sanitary ware manufacturers in the world. For decades of brand building, CRW has won a high reputation for innovation and customer satisfaction with a complete line of sanitary ware, ranging from steam cabinet & shower cabinet, whirlpool & bathtub, shower enclosure & shower panel, ceramic basin & toilet, bathroom cabinet, and bathroom fittings.