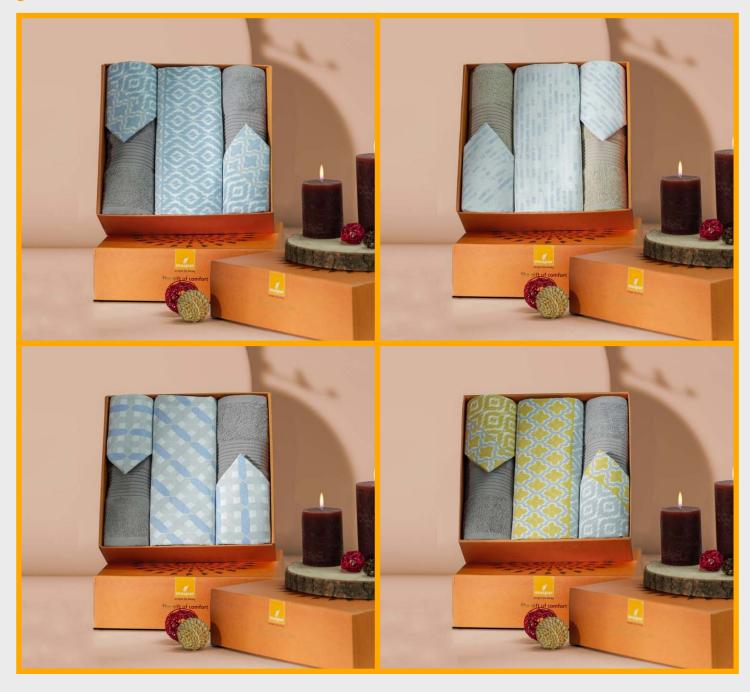

#### **3 Pcs Bath Towel**

Set Code: 1
Product Name: 3 Pcs Towel Set
Content: 1 Bath Towel
2 Hand Towel

Options: 7 Sku's MRP: 2,099/-