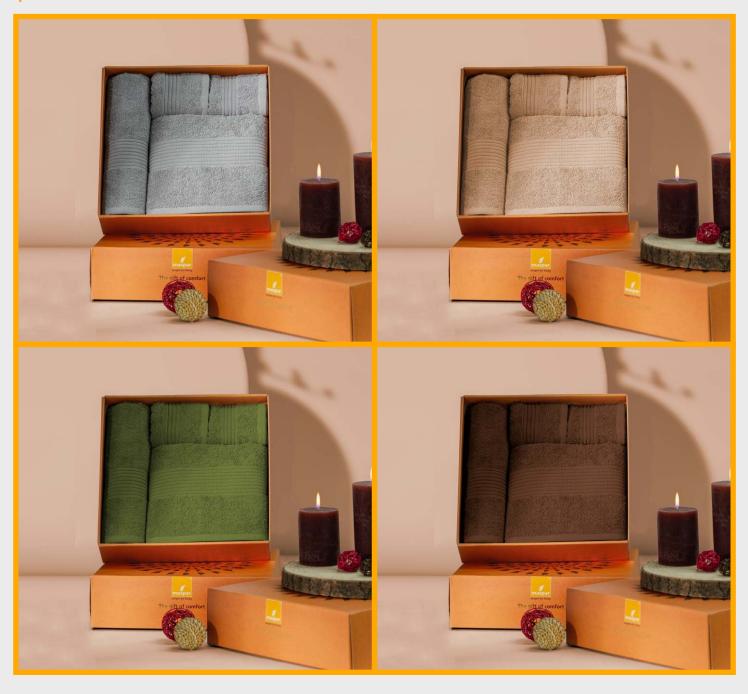

#### **3 Pcs Bath Towel**

Set Code: 1
Product Name: 3 Pcs Towel Set
Content: 1 Bath Towel
2 Hand Towel

Options: 7 Sku's MRP: 2,099/-