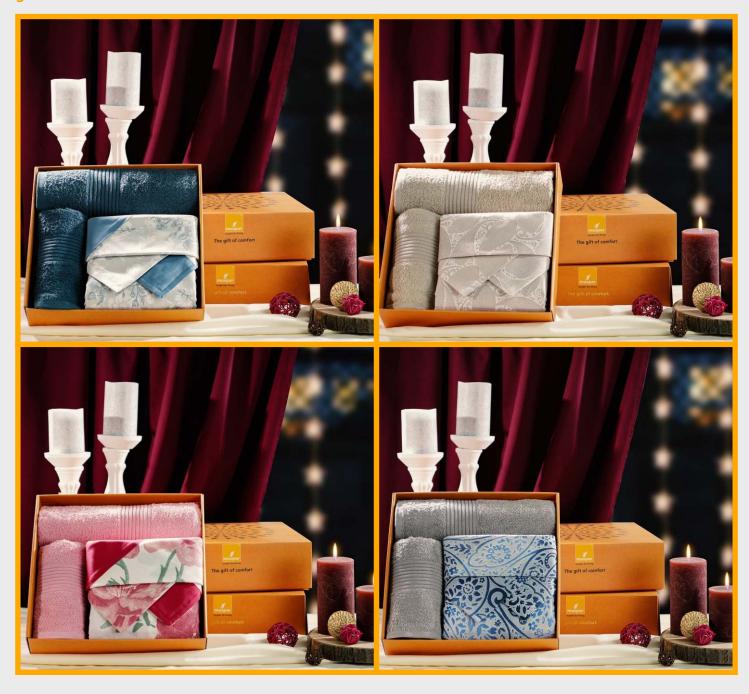

#### 2 Pcs Bath Towel Set

Set Code: 2

Product Name: 2 Pcs Bath Towel Set

Content: Set of Towel

Options: 5 Sku's MRP: 2999/-

#### 2 Pcs Bath Towel Set

Set Code: 2

Product Name: 2 Pcs Bath Towel Set

Content: Set of Towel

Options: 5 Sku's MRP: 2999/-

Set Code: 3 Product Name: 4 Pcs Towel Set Content: 2 BathTowel 2 Hand Towel Options: 7 Sku's MRP: 3550/-