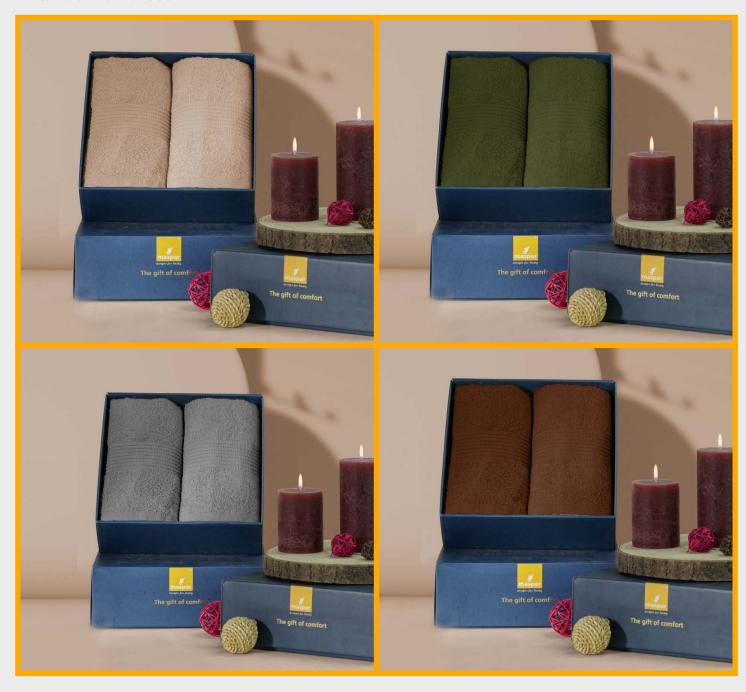

#### 2 Pcs Bath Towel Set

Set Code: 2

Product Name: 2 Pcs Bath Towel Set

Content: Set of Towel

Options: 5 Sku's MRP: 2999/-

#### 2 Pcs Bath Towel Set

Set Code: 2

Product Name: 2 Pcs Bath Towel Set

Content: Set of Towel

Options: 5 Sku's MRP: 2999/-

Set Code: 3 Product Name: 4 Pcs Towel Set Content: 2 BathTowel 2 Hand Towel Options: 7 Sku's MRP: 3550/-