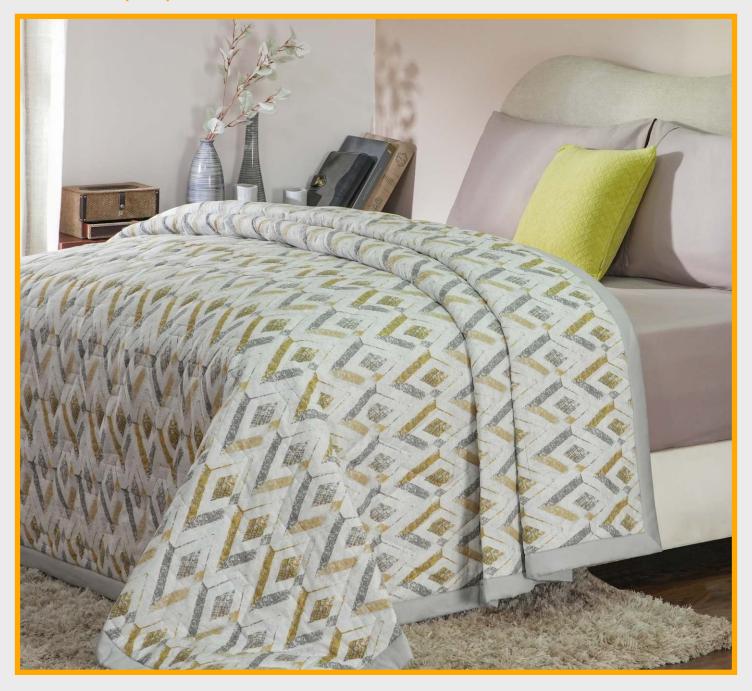

# **Reversible Quilt**

Set Code: 16 Product Name: Quilt Set (Bed in Bag) Content: 1 Quilt 1 Bed Sheet

2 Pillow Cases

Options: 24 Sku's MRP: 8899(Queen), 9999(King)