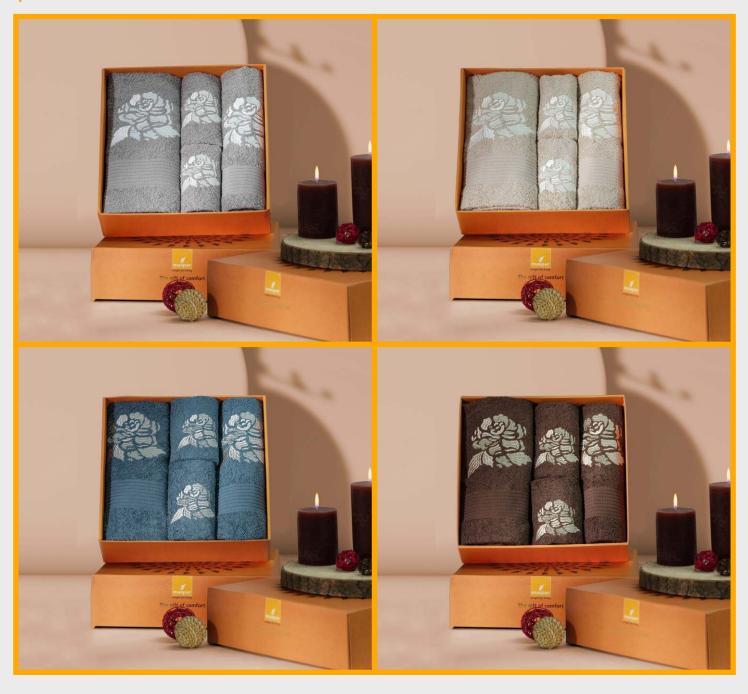

Set Code: 3 Product Name: 4 Pcs Towel Set Content: 2 BathTowel 2 Hand Towel Options: 7 Sku's MRP: 3550/-

Set Code: 4
Product Name: 4 Pcs Towel Set
Content: 2 BathTowel
2 Hand Towel

Options: 5 Sku's MRP: 4,019/-

Set Code: 4
Product Name: 4 Pcs Towel Set
Content: 2 BathTowel
2 Hand Towel

Options: 5 Sku's MRP: 4,019/-