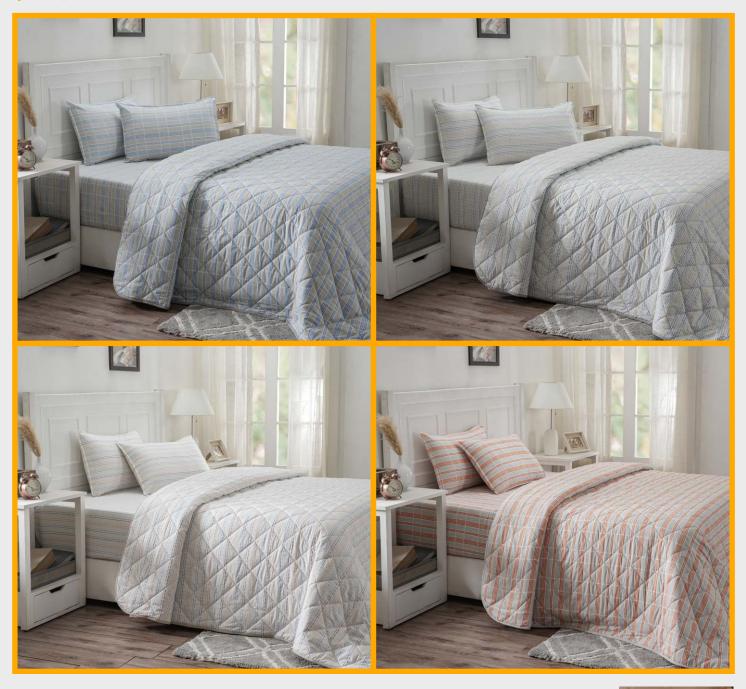

# **Reversible Quilt**

Set Code: 16 Product Name: Quilt Set (Bed in Bag) Content: 1 Quilt 1 Bed Sheet

2 Pillow Cases

Options: 24 Sku's MRP: 8899(Queen), 9999(King)

### **Dohar**

Set Code: 16
Product Name: Quilt Set (Bed in Bag)
Content: 1 Quilt
1 Bed Sheet

2 Pillow Cases

Options: 24 Sku's MRP: 8899(Queen), 9999(King)