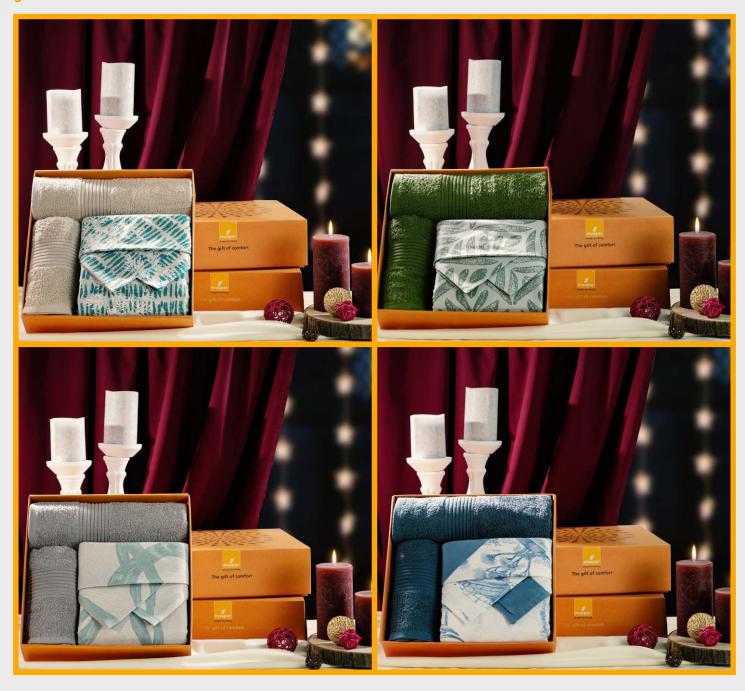

#### 2 Pcs Bath Towel Set

Set Code: 2

Product Name: 2 Pcs Bath Towel Set

Content: Set of Towel

Options: 5 Sku's MRP: 2999/-

#### 2 Pcs Bath Towel Set

Set Code: 2

Product Name: 2 Pcs Bath Towel Set

Content: Set of Towel

Options: 5 Sku's MRP: 2999/-

Set Code: 3 Product Name: 4 Pcs Towel Set Content: 2 BathTowel 2 Hand Towel Options: 7 Sku's MRP: 3550/-