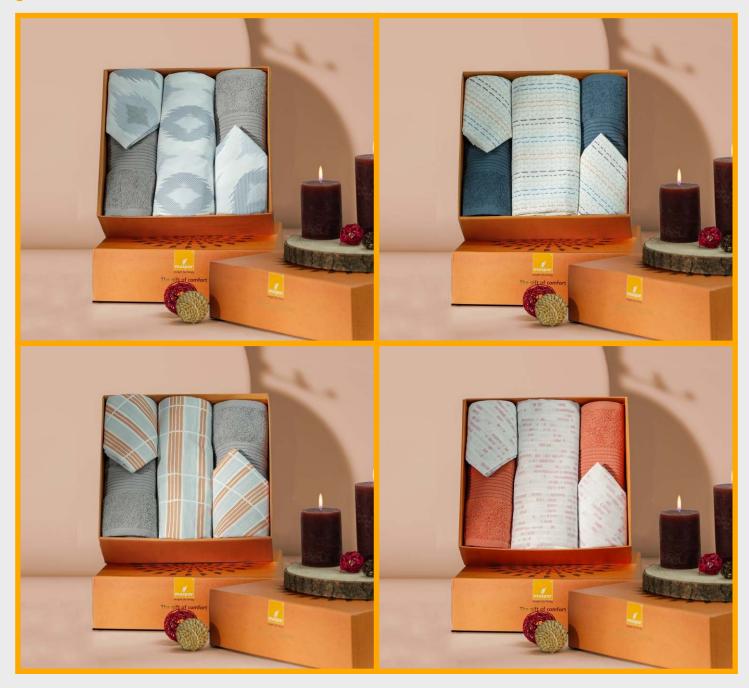

#### **3 Pcs Bath Towel**

Set Code: 1
Product Name: 3 Pcs Towel Set
Content: 1 Bath Towel
2 Hand Towel

Options: 7 Sku's MRP: 2,099/-