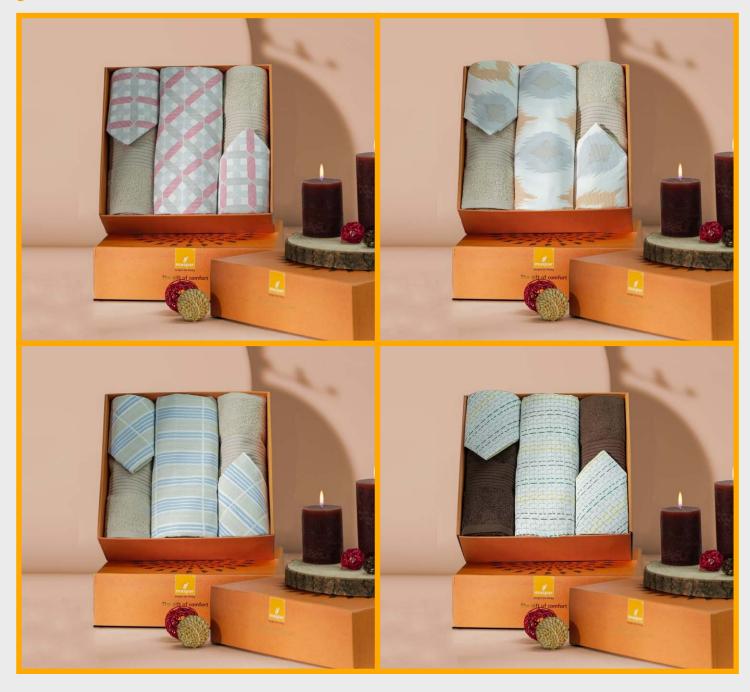

#### **3 Pcs Bath Towel**

Set Code: 1
Product Name: 3 Pcs Towel Set
Content: 1 Bath Towel
2 Hand Towel

Options: 7 Sku's MRP: 2,099/-