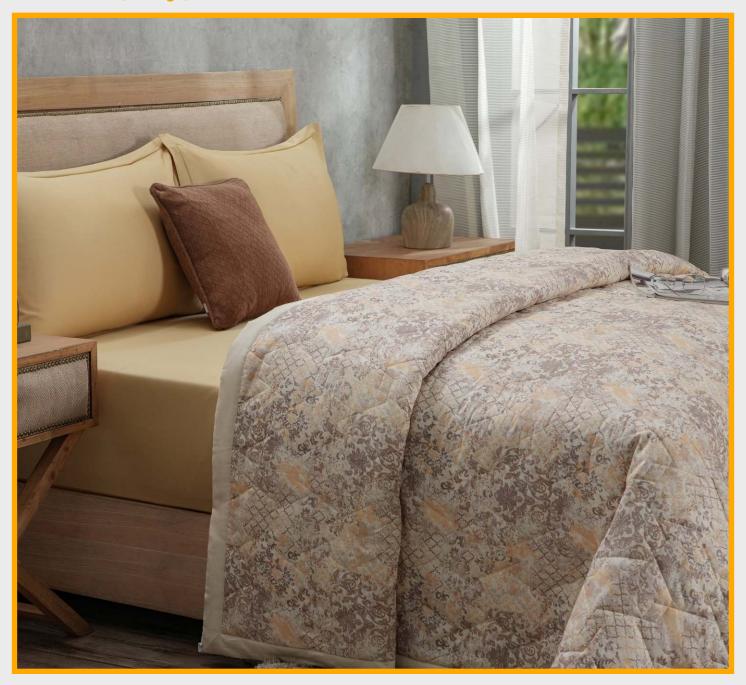

# **Reversible Quilt**

Set Code: 16 Product Name: Quilt Set (Bed in Bag) Content: 1 Quilt 1 Bed Sheet

2 Pillow Cases

Options: 24 Sku's MRP: 8899(Queen), 9999(King)