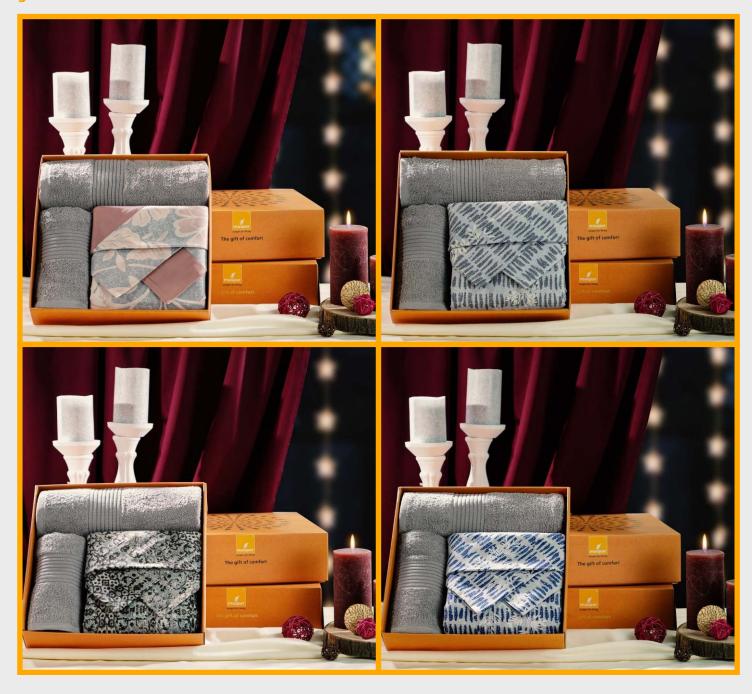

#### **3 Pcs Bath Towel**

Set Code: 1
Product Name: 3 Pcs Towel Set
Content: 1 Bath Towel
2 Hand Towel

Options: 7 Sku's MRP: 2,099/-