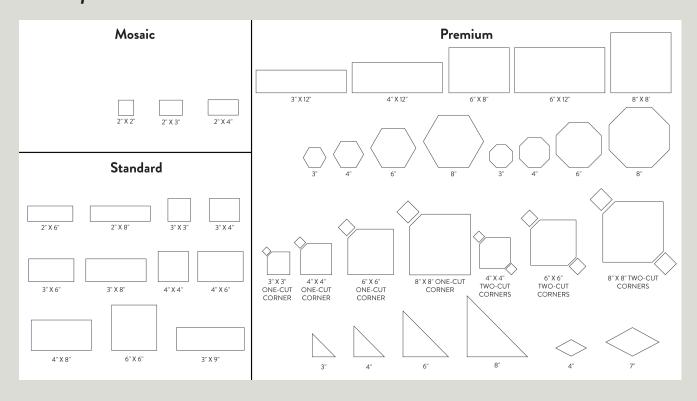

## Melmine Texture Options

Texture is a great way to add depth and interest to any project. Our textures are unique and one-of-a-kind.

Available Textures: Arts & Crafts, Burlap, Hoops, Parquet, and Ridges.

Nearly all of our glazes can be used on a texture body. Transparent glazes show off the texture, while opaque glazes create more subtle effects. Choose the effect that's right for your project.

Some sizes not available for all textures.

This can be a wonderful creative exploration for you, your designer, and the McIntyre team.

Variations in color, sheen, size and shape are to be expected in handcraft tiles!

## Size & Shape: