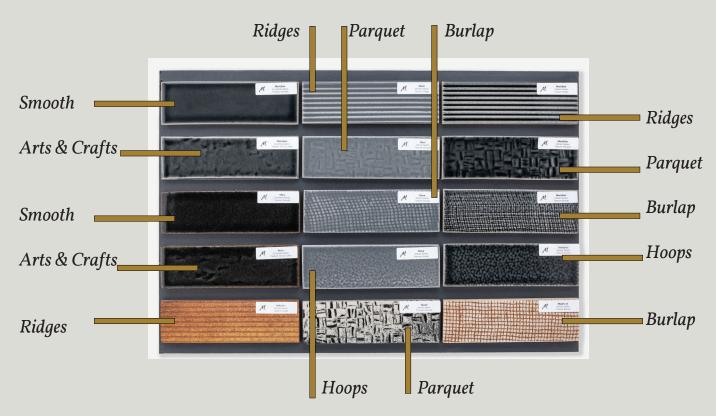

## Melmine Texture Options

Texture is a great way to add depth and interest to any project. Our textures are unique and one-of-a-kind.

Available Textures: Arts & Crafts, Burlap, Hoops, Parquet, and Ridges.

Nearly all of our glazes can be used on a texture body. Transparent glazes show off the texture, while opaque glazes create more subtle effects. Choose the effect that's right for your project.

Some sizes not available for all textures.