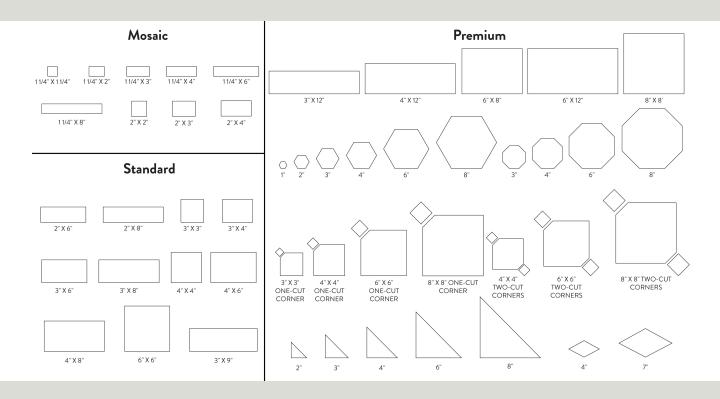

## Size & Shape:

Trim and Accessories: Surface Bullnose Edge Glazing Extruded shapes Feature strips Carved decoratives

Over 300 glaze colors available

Custom sizes and glazes are available, please check with the factory.