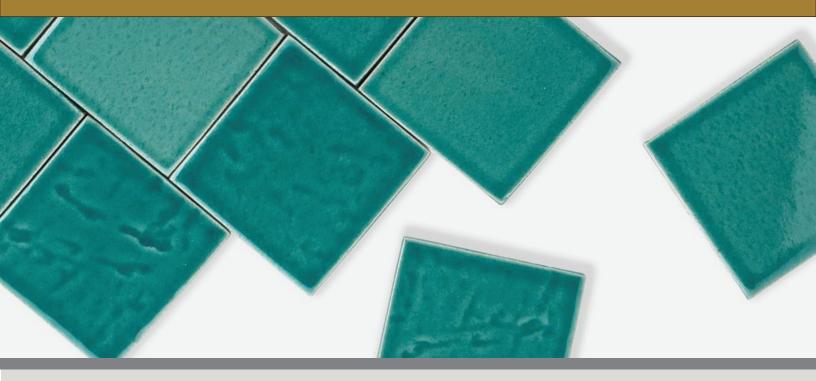

## Momme Classic Essential Collection

Classic Porcelain and Classic Stoneware are the original McIntyre tiles. Inspired by the local art pottery, we use the same materials and methods to create beautiful handcrafted tile. The results are spectacular!

McIntyre Classic tiles embody the charm and appeal of fine handcrafted ceramic ware. The glazes are eye catching in color and texture. Glaze colors on Porcelain are vibrant and clear. Glazes on Stoneware are earthy with warm colors and textures.

Variations in color, sheen, size and shape are to be expected in handcraft tiles!