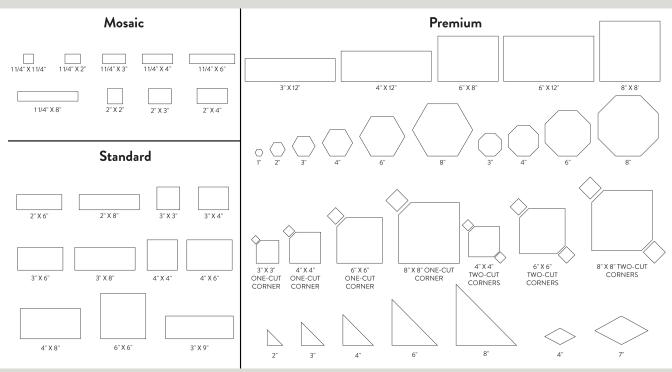

## Specifications:

This tile is very hard and vitreous, and may be used in wet or frosty applications, wall and floor, inside and outside.

Not all artisan glazes are useable under waterline.

Trim and Accessories: Surface Bullnose Edge Glazing Extruded shapes Feature strips Carved decoratives