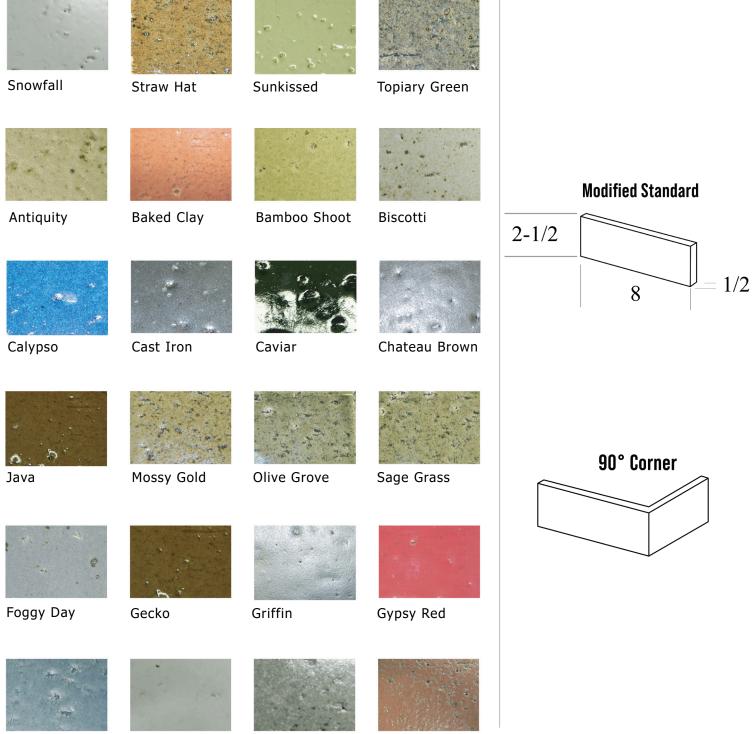

½" Bed Depth, Wire Cut Texture Units available in modified standard (2-1/2"x8") or modified utility (3-1/2"x11-1/2"). Available in field, corners, and edge glazing.

The ceramic glaze properties of finish shall be according to ASTM 1405, Grade S, Type I, Class Exterior and fused to the body at temperatures in excess of 2000F. The Physical Properties shall be according to ASTM C1088, Type TBS, Grade Exterior. Units with special or decorative glazes may not meet the requirements for properties of finish for crazing, hardness or abrasion resistance.

## Artisan Glazed Thin Brick Selection

Denim

Devine White

Dovetail

Fired Brick

McIntyre

PO Box 14, Healdsburg, CA 95448 customerservice@mcintyre-tile.com