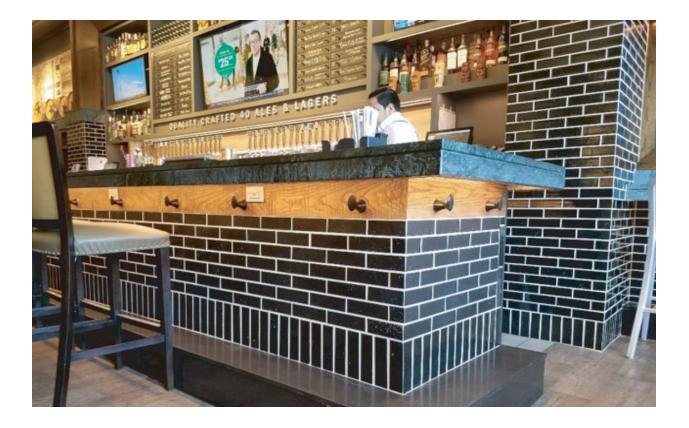

**McIntyre's Artisan Glazed Thin Brick** is a unique thin brick product that enhances textured face brick with the beauty of superior ceramic glazes.

Ideal for both interior and exterior applications, Artisan Glazed Thin Brick is an innovative product created for inspired commercial and residential designs.

½" Bed Depth, Wire Cut Texture Units available in modified standard (2-1/2"x8") or modified utility (3-1/2"x11-1/2"). Available in field, corners, and edge glazing.

The ceramic glaze properties of finish shall be according to ASTM 1405, Grade S, Type I, Class Exterior and fused to the body at temperatures in excess of 2000F. The Physical Properties shall be according to ASTM C1088, Type TBS, Grade Exterior. Units with special or decorative glazes may not meet the requirements for properties of finish for crazing, hardness or abrasion resistance.