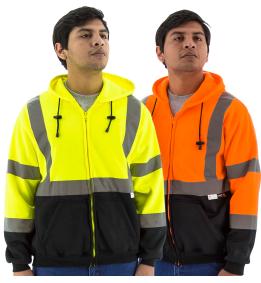

# HIGH VISIBILITY HOODED SWEATSHIRT WITH ZIPPER CLOSURE

- Deluxe high visibility yellow or orange polyester hooded sweatshirt
- Black in the areas that get the most soiled
- ◆ 3M reflective striping
- Zipper front closure
- Meets ANSI/ISEA 107-2015 Class 3, Type R Standard

SPECIFICATION SHEET

75-5325 75-5326