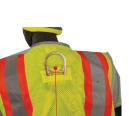

## HIGH VISIBILITY MESH VEST WITH TWO-TONE DOT STRIPING AND D-RING PASS THRU

- Two-tone vest with sleeves and a D-Ring pass thru
- Features high visibility piping around the edges to give an enhanced safety factor
- 2" 3M® reflective stripes
- Includes ID badge holder, four pen pockets with velcro closures and two radio mic tabs on the left and right chest
- Meets ANSI / ISEA 107-2015 Class 3,
   Type R Standard.

SPECIFICATION SHEET

75-3325

Reliability in Safety.

orders@majesticglove.com majesticglove.com

Majestic Glove 2510 W Casino Rd Everett, WA 98204 P: 800-367-4568 F: 425-407-1030

2" 3M® Reflective Stripes

D-Ring Pass Thru