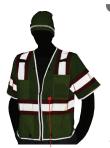

## HIGH VISIBILITY MESH VEST WITH TWO-TONE DOT STRIPING AND D-RING PASS THRU

- Two-tone vest with sleeves and a D-Ring pass thru
- Features high visibility piping around the edges to give an enhanced safety factor
- 2" 3M® reflective stripes
- Includes ID badge holder, four pen pockets with velcro closures and two radio mic tabs on the left and right chest
- Meets ANSI / ISEA 107-2015 Class 3,
   Type R Standard.

SPECIFICATION SHEET

75-3325

Reliability in Safety.

orders@majesticglove.com majesticglove.com

Majestic Glove 2510 W Casino Rd Everett, WA 98204 P: 800-367-4568 F: 425-407-1030

2" 3M® Reflective Stripes

D-Ring Pass Thru