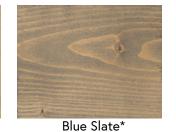

## Wood Species: European Pine Bare/Not Protected Clear/No CUTEK<sup>®</sup> Colortone No UV Protection **Brown Hues** Ashwood\* Pecan Espresso **Red Hues** Terra Cotta\* Cedartone Autumntone **Yellow Hues**