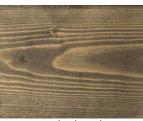

## Wood Species: European Pine Bare/Not Protected Clear/No CUTEK<sup>®</sup> Colortone No UV Protection **Brown Hues** Ashwood\* Pecan Espresso **Red Hues** Terra Cotta\* Cedartone Autumntone **Yellow Hues**