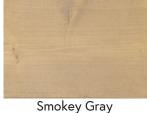

## Wood Species: European Pine Bare/Not Protected Clear/No CUTEK<sup>®</sup> Colortone No UV Protection **Brown Hues** Ashwood\* Pecan Espresso **Red Hues** Terra Cotta\* Cedartone Autumntone **Yellow Hues**