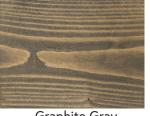

## White - Black Hues

White Wash\*

Graphite Gray

Black Ash

\* Special Order

Colors shown for reference only. The final color on your project will vary from what is shown here due to: Dfferences in monitor and printer calibration; Effects of the natural wood color and texture as CUTEK® Colortone is transparent.