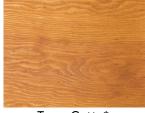

# CUTEK®

## The Beauty of Wood-Powerfully Protected

### Wood Species: Douglas Fir - smooth

#### cutekstain.com



Bare/Not Protected



Clear/No CUTEK® Colortone No UV Protection

#### **Brown Hues**





Pecan

## **Red Hues**





Bark



Cedartone





Terra Cotta\*



Burnt Red\*

## Yellow Hues



Light Oak\*





Honeycomb



Rustic Gold

## White - Black Hues



White Wash\*







Graphite Gray



Black Ash

\* Special Order

Colors shown for reference only. The final color on your project will vary from what is shown here due to: Dfferences in monitor and printer calibration; Effects of the natural wood color and texture as CUTEK® Colortone is transparent.