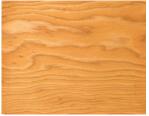

# CUTEK®

## The Beauty of Wood-Powerfully Protected

### Wood Species: Douglas Fir - smooth

#### cutekstain.com



Bare/Not Protected



Clear/No CUTEK® Colortone No UV Protection

#### **Brown Hues**





Pecan

## **Red Hues**





Bark



Cedartone





Terra Cotta\*



Burnt Red\*

## Yellow Hues



Light Oak\*





Honeycomb



Rustic Gold

## White - Black Hues



White Wash\*







Graphite Gray



Black Ash

\* Special Order

Colors shown for reference only. The final color on your project will vary from what is shown here due to: Dfferences in monitor and printer calibration; Effects of the natural wood color and texture as CUTEK® Colortone is transparent.