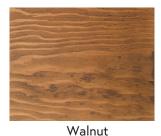

# CUTEK®

## The Beauty of Wood-Powerfully Protected

### Wood Species: Douglas Fir - smooth

#### cutekstain.com



Bare/Not Protected



Clear/No CUTEK® Colortone No UV Protection

#### **Brown Hues**





Pecan

## **Red Hues**





Bark



Cedartone





Terra Cotta\*



Burnt Red\*

## Yellow Hues



Light Oak\*





Honeycomb



Rustic Gold

## White - Black Hues



White Wash\*







Graphite Gray



Black Ash

\* Special Order

Colors shown for reference only. The final color on your project will vary from what is shown here due to: Dfferences in monitor and printer calibration; Effects of the natural wood color and texture as CUTEK® Colortone is transparent.