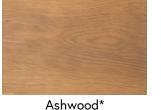

# CUTEK®

## The Beauty of Wood-Powerfully Protected

### Wood Species: Douglas Fir - smooth

#### cutekstain.com



Bare/Not Protected



Clear/No CUTEK® Colortone No UV Protection

#### **Brown Hues**





Pecan

## **Red Hues**





Bark



Cedartone





Terra Cotta\*



Burnt Red\*

## Yellow Hues



Light Oak\*





Honeycomb



Rustic Gold

## White - Black Hues



White Wash\*







Graphite Gray



Black Ash

\* Special Order

Colors shown for reference only. The final color on your project will vary from what is shown here due to: Dfferences in monitor and printer calibration; Effects of the natural wood color and texture as CUTEK® Colortone is transparent.