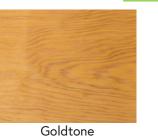

# CUTEK®

## The Beauty of Wood-Powerfully Protected

### Wood Species: Douglas Fir - smooth

#### cutekstain.com



Bare/Not Protected



Clear/No CUTEK® Colortone No UV Protection

#### **Brown Hues**





Pecan

## **Red Hues**





Bark



Cedartone





Terra Cotta\*



Burnt Red\*

## Yellow Hues



Light Oak\*





Honeycomb



Rustic Gold

## White - Black Hues



White Wash\*







Graphite Gray



Black Ash

\* Special Order

Colors shown for reference only. The final color on your project will vary from what is shown here due to: Dfferences in monitor and printer calibration; Effects of the natural wood color and texture as CUTEK® Colortone is transparent.