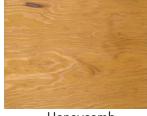

# CUTEK®

## The Beauty of Wood-Powerfully Protected

### Wood Species: Douglas Fir - smooth

#### cutekstain.com



Bare/Not Protected



Clear/No CUTEK® Colortone No UV Protection

#### **Brown Hues**





Pecan

## **Red Hues**





Bark



Cedartone





Terra Cotta\*



Burnt Red\*

## Yellow Hues



Light Oak\*





Honeycomb



Rustic Gold

## White - Black Hues



White Wash\*







Graphite Gray



Black Ash

\* Special Order

Colors shown for reference only. The final color on your project will vary from what is shown here due to: Dfferences in monitor and printer calibration; Effects of the natural wood color and texture as CUTEK® Colortone is transparent.