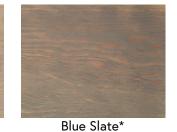

# CUTEK®

## The Beauty of Wood-Powerfully Protected

### Wood Species: Douglas Fir - smooth

#### cutekstain.com



Bare/Not Protected



Clear/No CUTEK® Colortone No UV Protection

#### **Brown Hues**





Pecan

## **Red Hues**





Bark



Cedartone





Terra Cotta\*



Burnt Red\*

## Yellow Hues



Light Oak\*





Honeycomb



Rustic Gold

## White - Black Hues



White Wash\*







Graphite Gray



Black Ash

\* Special Order

Colors shown for reference only. The final color on your project will vary from what is shown here due to: Dfferences in monitor and printer calibration; Effects of the natural wood color and texture as CUTEK® Colortone is transparent.