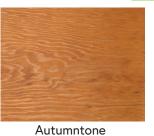

# CUTEK®

## The Beauty of Wood-Powerfully Protected

### Wood Species: Douglas Fir - smooth

#### cutekstain.com



Bare/Not Protected



Clear/No CUTEK® Colortone No UV Protection

#### **Brown Hues**





Pecan

## **Red Hues**





Bark



Cedartone





Terra Cotta\*



Burnt Red\*

## Yellow Hues



Light Oak\*





Honeycomb



Rustic Gold

## White - Black Hues



White Wash\*







Graphite Gray



Black Ash

\* Special Order

Colors shown for reference only. The final color on your project will vary from what is shown here due to: Dfferences in monitor and printer calibration; Effects of the natural wood color and texture as CUTEK® Colortone is transparent.