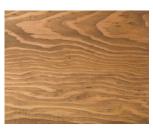

# CUTEK®

## The Beauty of Wood-Powerfully Protected

### Wood Species: Douglas Fir - smooth

#### cutekstain.com



Bare/Not Protected



Clear/No CUTEK® Colortone No UV Protection

#### **Brown Hues**





Pecan

## **Red Hues**





Bark



Cedartone





Terra Cotta\*



Burnt Red\*

## Yellow Hues



Light Oak\*





Honeycomb



Rustic Gold

## White - Black Hues



White Wash\*







Graphite Gray



Black Ash

\* Special Order

Colors shown for reference only. The final color on your project will vary from what is shown here due to: Dfferences in monitor and printer calibration; Effects of the natural wood color and texture as CUTEK® Colortone is transparent.