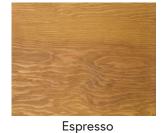

# CUTEK®

## The Beauty of Wood-Powerfully Protected

### Wood Species: Douglas Fir - smooth

#### cutekstain.com



Bare/Not Protected



Clear/No CUTEK® Colortone No UV Protection

#### **Brown Hues**





Pecan

## **Red Hues**





Bark



Cedartone





Terra Cotta\*



Burnt Red\*

## Yellow Hues



Light Oak\*





Honeycomb



Rustic Gold

## White - Black Hues



White Wash\*







Graphite Gray



Black Ash

\* Special Order

Colors shown for reference only. The final color on your project will vary from what is shown here due to: Dfferences in monitor and printer calibration; Effects of the natural wood color and texture as CUTEK® Colortone is transparent.