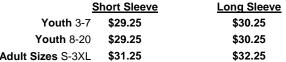

### **Girls' Oxford Cloth Blouses**

| <u>5</u>       | nort Sleeve | Long Sleeve |
|----------------|-------------|-------------|
| Youth 3-7      | \$29.25     | \$30.25     |
| Youth 8-20     | \$29.25     | \$30.25     |
| Women's XS-3XL | \$31.25     | \$32.25     |
|                | Heat Tool   |             |