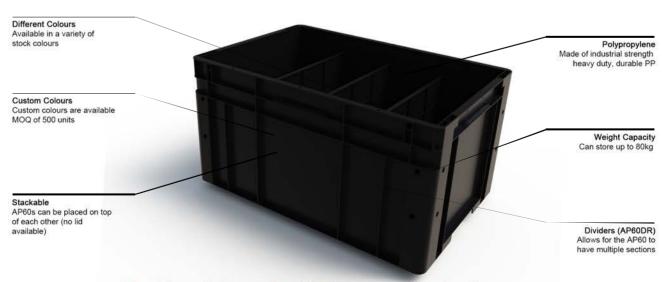

## **Product Overview**

Suitable for a range of industries and is conveyer belt friendly. Perfect for picking, packing and transporting goods with ease.

- Commercial Grade using highest grade resin making it durable and sturdy for all environments.
- Innovation Solid base with grids and vents that minimise noise level on conveyer belts.
- Ergonomic design handle for ease of grip and quick movement.
- Lightweight So you can transport more weight and pack more items
- Water proof
- Dividers allow for products to be separated and sorted within the one Tote.
- Compatible with A Plus SKATES, which allow you to easily move the Tote from one location to another.

| <b>√</b> | Specifications (industry standard):<br>L 600mm x W 400mm x H 325mm        |
|----------|---------------------------------------------------------------------------|
| 1        | Weight capacity: 80 kgs                                                   |
| <b>√</b> | Weight (industry standard): 3.35 kgs                                      |
| ✓        | Pallet quantity: 54 units for a full pallet (under 2 metres)              |
| 1        | Volume: 60L                                                               |
| <b>✓</b> | Material: Industrial strength – made from heavy duty, durable PP material |
| <b>√</b> | Recycled Black                                                            |
| <b>√</b> | No lid included                                                           |
| <b>√</b> | Dividers sold separately                                                  |