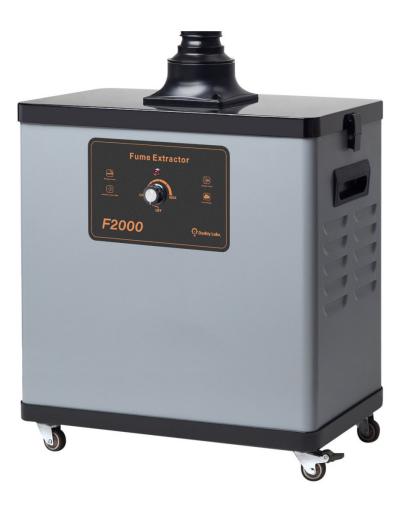

F2000 FUME FILTRATION UNIT SPECIFICATION SHEET 2019

### F2000 FUME FILTRATION UNIT SPECIFICATION SHEET 2019

#### **KEY FEATURES**

- 1. Metal body construction. Strong and durable.
- 2. Noise reduction design for quiet operation.
- 3. Three stage filter ensures excellent purification.
- 4. High-quality alloy fan achieves great suction power.
- 5. Roller wheels for easy positioning.

#### **TECHNICAL SPECIFICATIONS**

| Power                | 80 Watts                                      |
|----------------------|-----------------------------------------------|
| Filters              | 3 Stage, pre-filter, HEPA & activated carbon. |
| Fan Speed            | User adjustable                               |
| Systematic Flow Rate | 235 m3/h                                      |
| Air Velocity         | 17 m/sec                                      |
| Filtering Efficiency | 0.3um 99.97%                                  |
| Noise                | < 55dB                                        |

#### **DIMENSIONS & POWER**

| External Dimensions   | 425mm x 250mm x 410mm, (16.73" x 9.84" x 16.14"). |  |
|-----------------------|---------------------------------------------------|--|
| Weight                | 14kg, (30.86 lb).                                 |  |
| Power Requirements    | 110/240 VAC                                       |  |
| Hose adaptor diameter | 75mm to 50mm (Emblaser 2 exhaust hose)            |  |