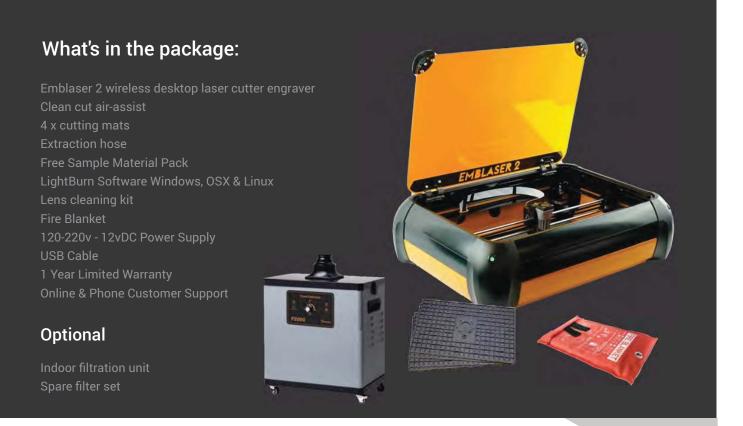

#### EMBLASER 2 Specifications

#### Engraving has never been so easy!

| Build Volume                | 500 x 300 mm with 50mm software control laser height    |
|-----------------------------|---------------------------------------------------------|
| 3D Cutting                  | Yes                                                     |
| Classification              | Class 1 - the safest laser device rating available      |
| Camera                      | Yes. Used for material alignment or tracing + engraving |
| Laser unit                  | Solid-State Laser Diode. *Equivalent to a 15w Co2       |
| Clean-cut air assist        | Yes - optional                                          |
| Fire ignition alert         | Yes                                                     |
| Fume extraction             | Yes                                                     |
| Focus                       | Factory calibrated                                      |
| Connectivity                | Wi-Fi 2.4G & USB 2.0                                    |
| Indoor fume filtration unit | Yes - optional                                          |
| Workspace lighting          | Yes                                                     |
| Software                    | Windows, OSX & Linux                                    |
| Warranty                    | 12 month                                                |
|                             |                                                         |