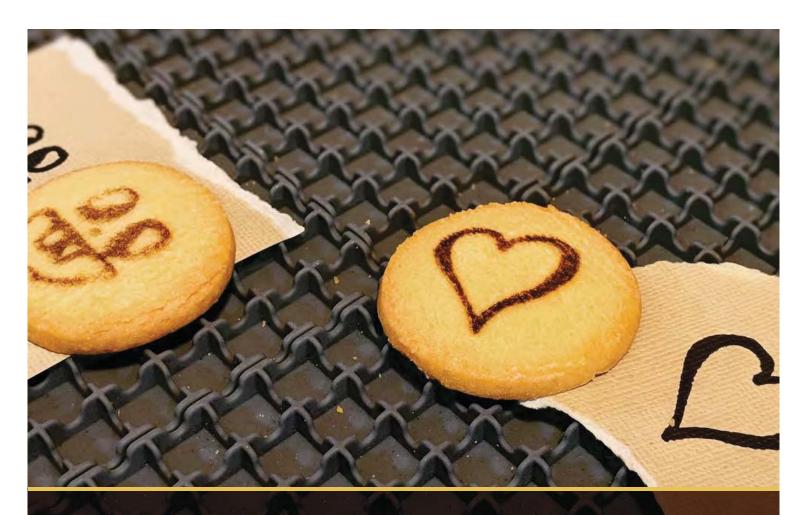

Wood

This is where the Emblaser 2 shines. It can cut up to 6mm Plywood, MDF, Balsa and many others. It does an excellent job at engraving photos or vectors onto wood. Plus can even make living hinges and 3D reliefs using the software controlled laser height.

Paper

With the Emblaser 2 you can create an unlimited range of elaborate greeting cards, packaging, personalised engravings and delicate laser-cut patterns.

Cardboard

Using 123Make you can import from thousands of 3D STL files and slice them to make the virtual world physical.