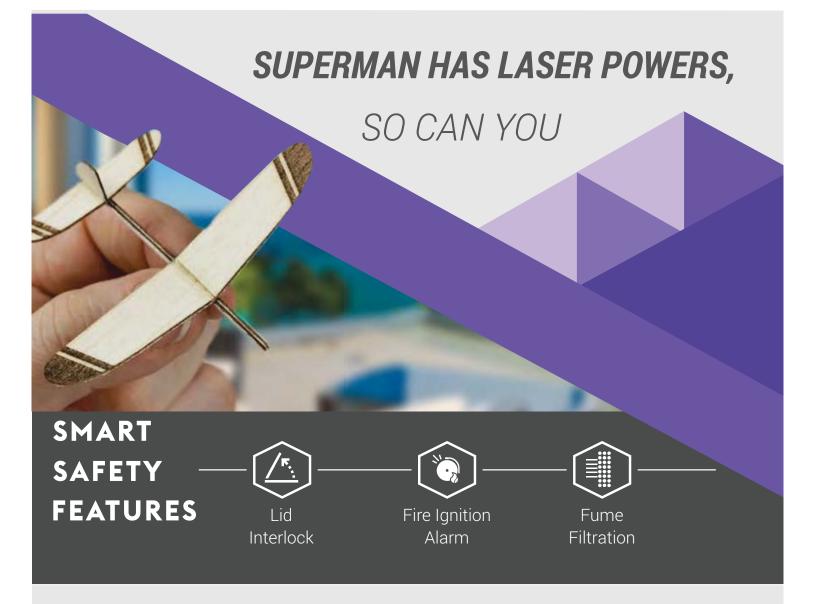

#### Designed for the Classroom

Designed specifically for educators looking for a safe, hassle-free laser cutter engraver, that offers exceptional quality and boasts a host of innovative features. From smart, user-friendly software and automatic focusing to camera assisted material placement.

Sketch, trace & engrave