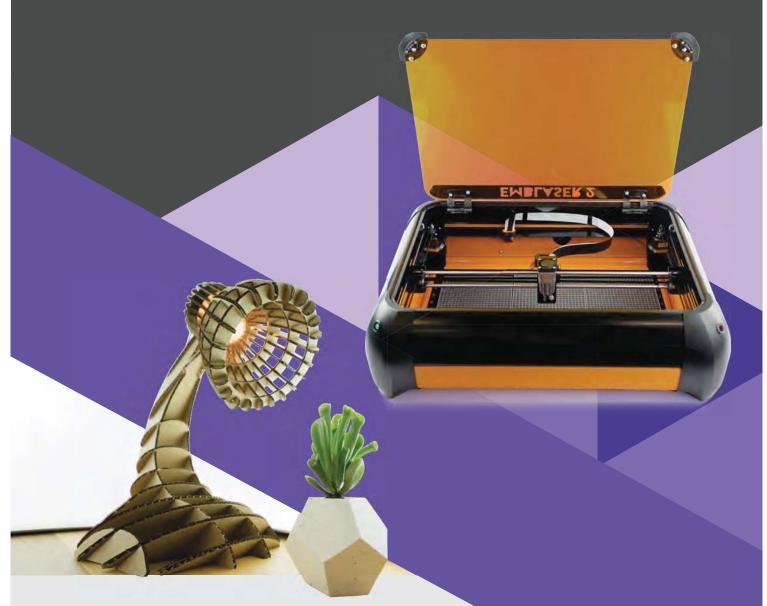

# MAKING GREAT STUFF IS WHAT EMBLASER DOES

## Fast. Precise. Safe.

Emblaser 2 is designed with your creative process in mind. The combination of camera assisted alignment helps accelerate the transition from digital design to reality. Emblaser 2 includes LightBurn software for a simplified workflow.