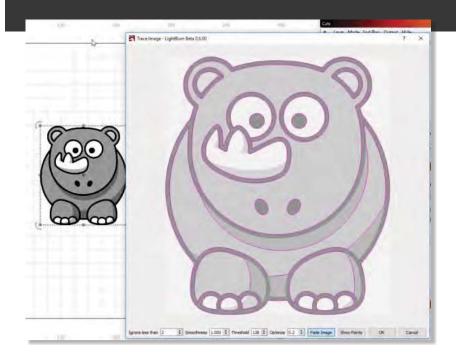

#### EMBLASER 2 Next Level

The automatic trace function makes turning your designs into vector artwork a snap! No need to bounce around other graphic packages. Just do it all in LightBurn.

Combine the automatic trace function with the Emblaser's inbuilt camera to easily capture, trace and engrave your artwork.

Sketch, trace & engrave