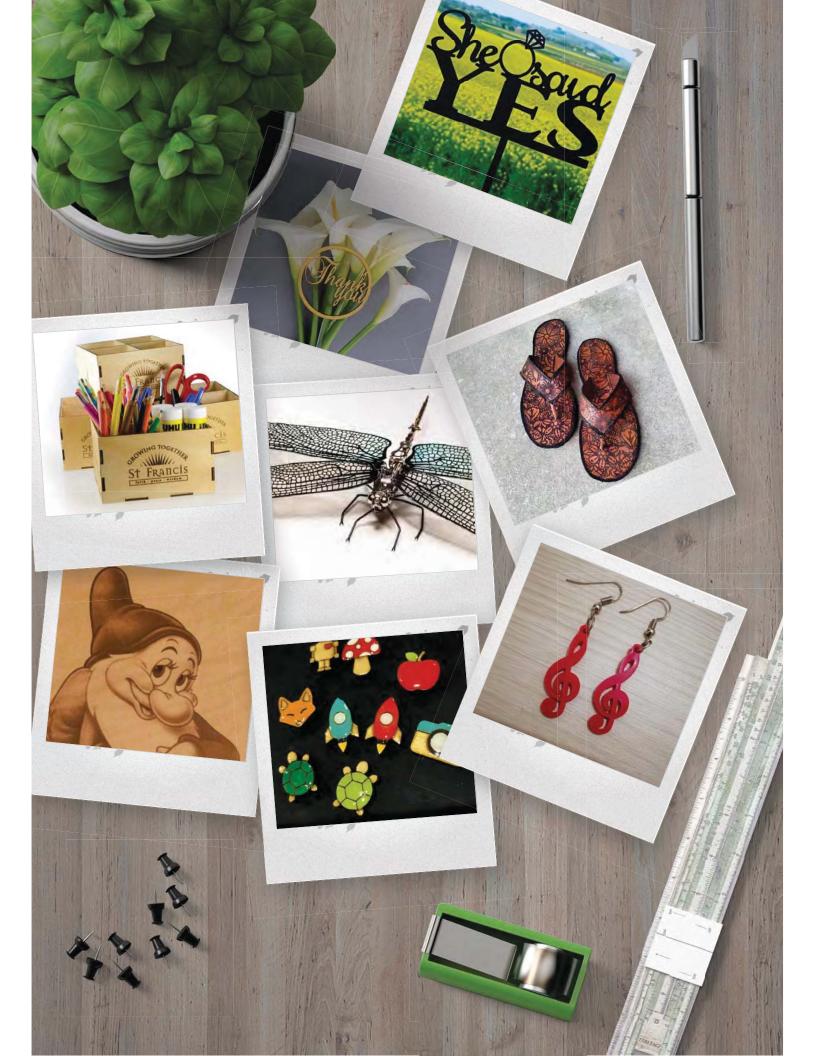

# MAKING GREAT STUFF IS WHAT EMBLASER DOES

### **EMBLASER 2** So Many Materials

The Emblaser 2 can cut most solid colour Acrylics. It can't cut clear or lightly tinted acrylic, but it can cut 3mm Black, Green, Yellow, Red. It can also engrave some tinted acrylics. Due to the frequency of the laser diode, it's light will pass right through clear or lightly tinted materials and will not affect it.

Wood

This is where the Emblaser 2 shines. It can cut up to 6mm Plywood, MDF, Balsa and many others. It does an excellent job at engraving photos or vectors onto wood. Plus can even make living hinges and 3D reliefs using the software controlled laser height.

Leather

Customise your purse, wallet or bracelet in ultra-fine detail with the Emblaser 2. Cut & engrave Natural leather, Suede leather and many other types of leathers.

Fabrics

Cut and engrave amazing intricate, elegant, classic patterns and it even seals fabric edges to prevent fraying. This method of design is very popular in the fashion industry.

Paper

With the Emblaser 2 you can create an unlimited range of elaborate greeting cards, packaging, personalised engravings and delicate laser-cut patterns.

Cardboard

Using 123Make you can import from thousands of 3D STL files and slice them to make the virtual world physical.

You can engrave onto metal with the Emblaser, by applying a metal etching spray prior to engraving.

Engraving onto glass is easy too. Just apply black spray paint and then engrave.

Pushing the boundaries -\*\*