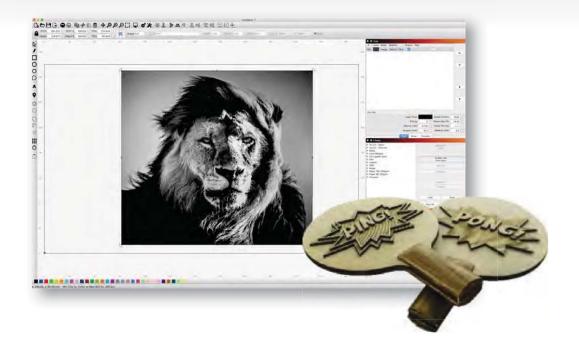

#### EMBLASER 2 Next Level

The automatic trace function makes turning your designs into vector artwork a snap! No need to bounce around other graphic packages. Just do it all in LightBurn.

Combine the automatic trace function with the Emblaser's inbuilt camera to easily capture, trace and engrave your artwork.

Sketch, trace & engrave

#### **EMBLASER 2** Software