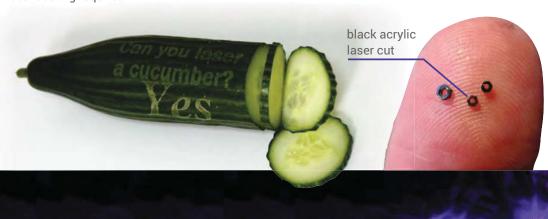

### **EMBLASER 2** So Many Materials

The Emblaser 2 can cut most solid colour Acrylics. It can't cut clear or lightly tinted acrylic, but it can cut 3mm Black, Green, Yellow, Red. It can also engrave some tinted acrylics. Due to the frequency of the laser diode, it's light will pass right through clear or lightly tinted materials and will not affect it.

Wood

This is where the Emblaser 2 shines. It can cut up to 6mm Plywood, MDF, Balsa and many others. It does an excellent job at engraving photos or vectors onto wood. Plus can even make living hinges and 3D reliefs using the software controlled laser height.