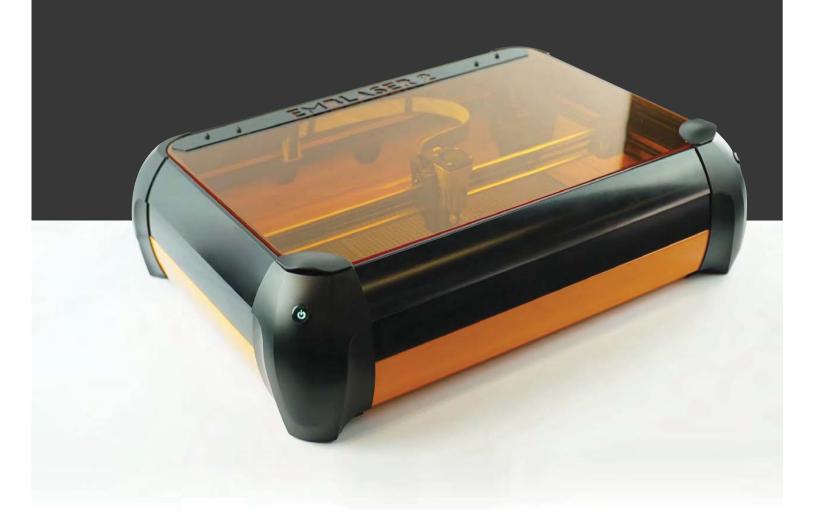

# **EMBLASER 2**

Wireless Desktop Laser Engraver / Cutter

Distributed by <u>AFINIA3D</u>

## **EMBLASER 2**