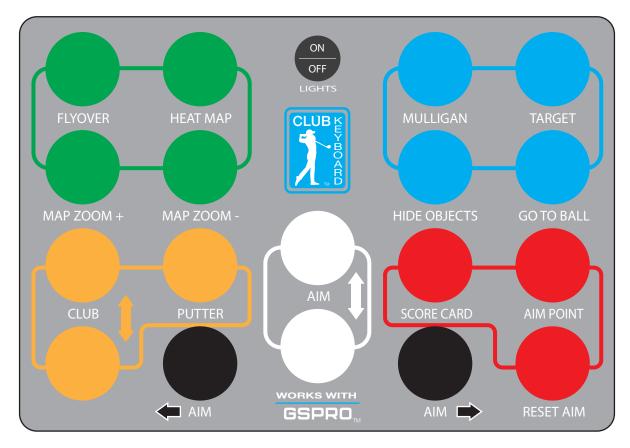

### Flyover (O)

Aerial Preview of Hole

### Heat Map(Y)

View green elevation heat map

### Map Zoom +/- (Q/W)

Zoom in or out on the mini map

## Club | Drop (K/I)

Club Up/Down

### Putter (U)

Select Putter

Aim (←→)
Aim Right or Left

Aim  $( \uparrow \downarrow )$ Aim Forward/Backward

**Light switch (LED version only)** - Turns LED lights on or off. Note, the keyboard is always on when plugged in via USB, this switch only turns lights on and off. The keyboard can be used with the lights on or off.

# Mulligan (Ctrl+M) Rewind Shot

### Target (J)

Shot cam View target location

### Hide Objects (B)

Hide objects blocking your view (hideable objects vary)

### Go To Ball(5)

Move view forward to ball location

### Score Card (T)

View score card

### Aim Point (F3)

View aim point/green

### Reset Aim (A)

Reset aim to original position

If you have any questions about your new keyboard, please visit our website or send an email to support@clubkeyboard.com

clubkeyboard.com