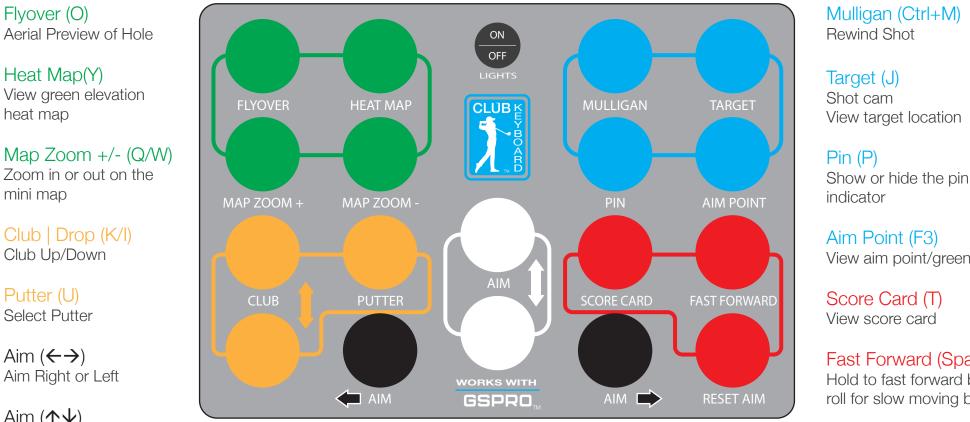

## Thank You!

clubkeyboard.com

The Club Keyboard is plug and play, simply plug it into a Windows PC and it will be ready for use!

Aim ( $\Lambda \Psi$ ) Aim Forward/Backward

Light switch (LED version only) - Turns LED lights on or off. Note, the keyboard is always on when plugged in via USB, this switch only turns lights on and off. The keyboard can be used with the lights on or off.

View aim point/green Score Card (T)

View score card

Fast Forward (Space) Hold to fast forward ball roll for slow moving balls

Reset Aim (A) Reset aim to original position

If you have any questions about your new keyboard, please visit our website or send an email to support@clubkeyboard.com