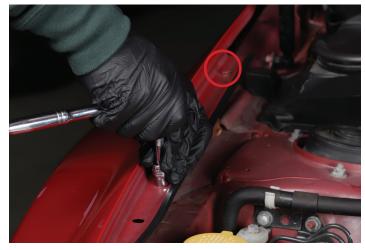

## **Tools Needed:**

10mm Socket and Wrench

If you have any questions don't hesitate to contact us directly via phone or email: support@grimmspeed.com | 612-379-0000

1. Locate the two upper 10mm fender bolts. Remove the two bolts from the top of the fender and place them aside.