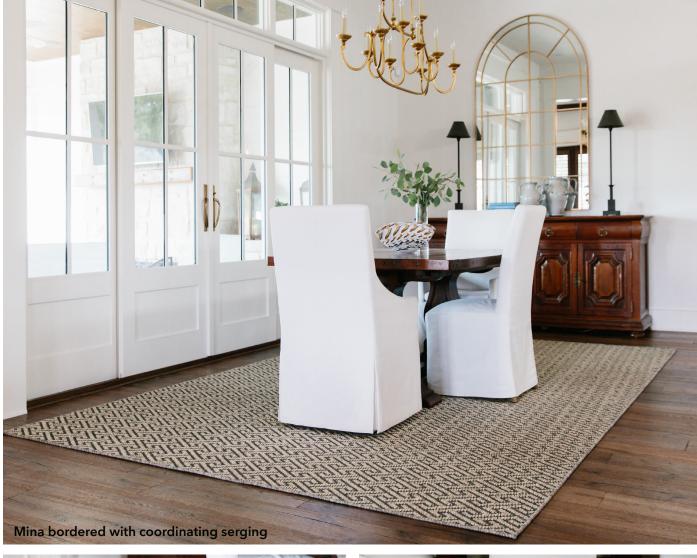

## **BIRCH PEPPER COLLECTION- MINA**

Mina is an exciting addition to our natural fiber collection. This designer sisal has an eye-catching pattern and creates a luxurious statement rug.

Please note: The design is diagonal, which causes the pattern to shift along the edges as seen in the photos. This is not a design or manufacturing flaw, but is the nature of the pattern and is a normal visual effect.