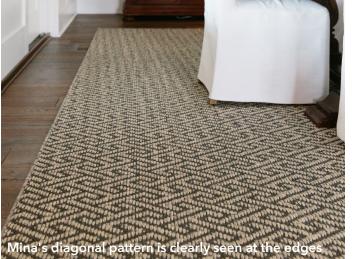

## **BIRCH PEPPER COLLECTION- MINA**

Mina is an exciting addition to our natural fiber collection. This designer sisal has an eye-catching pattern and creates a luxurious statement rug.

Please note: The design is diagonal, which causes the pattern to shift along the edges as seen in the photos. This is not a design or manufacturing flaw, but is the nature of the pattern and is a normal visual effect.

Understanding and communicating the characteristics of the Mina pattern will enhance the satisfaction and value to your customer.

Claims will not be honored regarding the diagonal design of the Mina pattern.