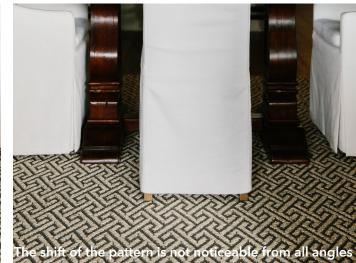

## **BIRCH PEPPER COLLECTION- MINA**

Mina is an exciting addition to our natural fiber collection. This designer sisal has an eye-catching pattern and creates a luxurious statement rug.

Please note: The design is diagonal, which causes the pattern to shift along the edges as seen in the photos. This is not a design or manufacturing flaw, but is the nature of the pattern and is a normal visual effect.

Understanding and communicating the characteristics of the Mina pattern will enhance the satisfaction and value to your customer.

Claims will not be honored regarding the diagonal design of the Mina pattern.