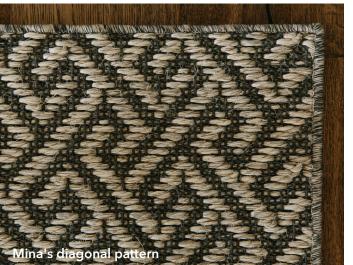

## **BIRCH PEPPER COLLECTION- MINA**

Mina is an exciting addition to our natural fiber collection. This designer sisal has an eye-catching pattern and creates a luxurious statement rug.

Please note: The design is diagonal, which causes the pattern to shift along the edges as seen in the photos. This is not a design or manufacturing flaw, but is the nature of the pattern and is a normal visual effect.

Understanding and communicating the characteristics of the Mina pattern will enhance the satisfaction and value to your customer.

Claims will not be honored regarding the diagonal design of the Mina pattern.