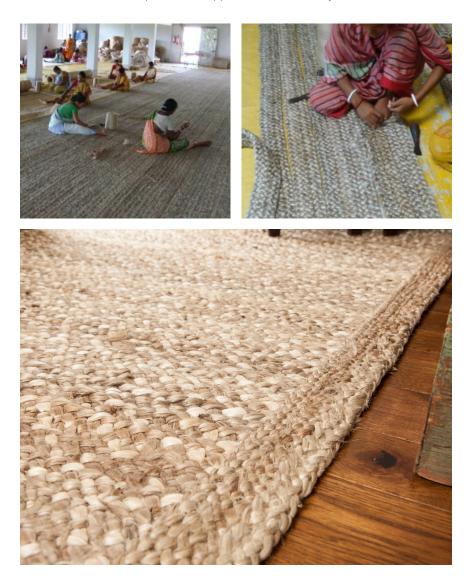

## HAND BRAIDED JUTE

The hand braided weave of jute fibers creates a one-of-a-kind rug. Jute is a natural fiber; therefore, it is common to see variation of color, texture and weave. There can be a wide color variance in natural fibers and each jute braid is made of a special blend of undyed and bleached fibers. The bleached fibers will revert back to their natural color over time as all natural fibers do. Additionally, the time consuming process of hand braiding creates textural irregularities and skewing. These variations may sometimes be apparent and other times go unnoticed. These unique qualities are not considered to be a defect in material or workmanship, but rather appreciated as the beauty of nature.