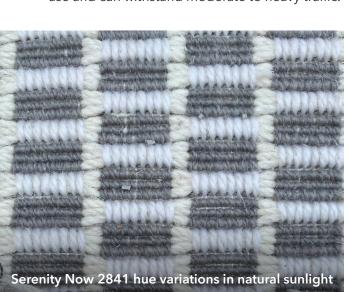

## SERENITY NOW AND UNITY COLLECTIONS

The Serenity Now and Unity Collections offer beautiful details with unique patterns. The value of these wilton woven products can not be overstated. Some lighting, such as natural sunlight, may create hue variations usually only detected in close observation. Color variance is a natural characteristic in wool and normal if seen in these two collections.