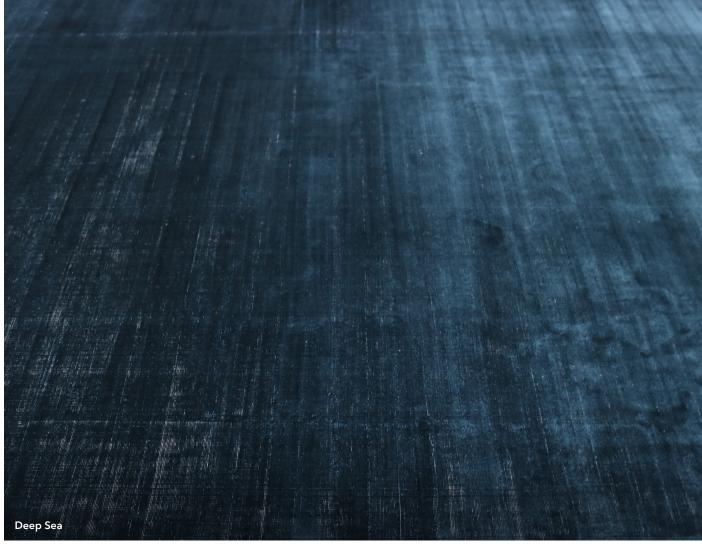

## **BRIGHTON COLLECTION**

The sheer beauty of the Brighton Collection cannot be overlooked! Much like timetreasured antiques, the Brighton Collection offers character through its rare beauty.

Brighton is a soft nylon sheared by hand, creating a patina effect that mimics a truly vintage rug that has been passed down for ages. This hand shearing technique provides distinctive variations in the pile, with some areas appearing more naturally 'worn' than others, while remaining plush underfoot.

The Brighton Collection features luxe fibers that catch the light and change before your eyes from every angle of the room. With a stunning range of colors from subtle neutrals to royal purples or deep blues, Brighton will impress the most discerning collector.