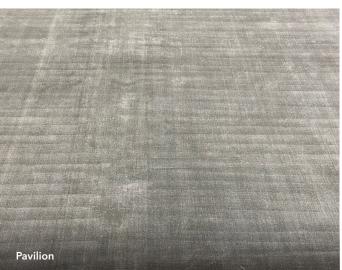

## **BRIGHTON COLLECTION**

The sheer beauty of the Brighton Collection cannot be overlooked! Much like timetreasured antiques, the Brighton Collection offers character through its rare beauty.

Brighton is a soft nylon sheared by hand, creating a patina effect that mimics a truly vintage rug that has been passed down for ages. This hand shearing technique provides distinctive variations in the pile, with some areas appearing more naturally 'worn' than others, while remaining plush underfoot.

The Brighton Collection features luxe fibers that catch the light and change before your eyes from every angle of the room. With a stunning range of colors from subtle neutrals to royal purples or deep blues, Brighton will impress the most discerning collector.