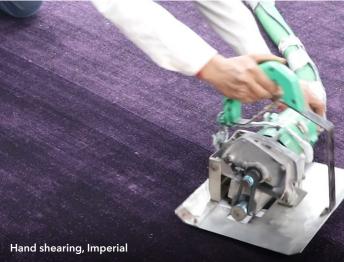

## **BRIGHTON COLLECTION**

The sheer beauty of the Brighton Collection cannot be overlooked! Much like timetreasured antiques, the Brighton Collection offers character through its rare beauty.

Brighton is a soft nylon sheared by hand, creating a patina effect that mimics a truly vintage rug that has been passed down for ages. This hand shearing technique provides distinctive variations in the pile, with some areas appearing more naturally 'worn' than others, while remaining plush underfoot.