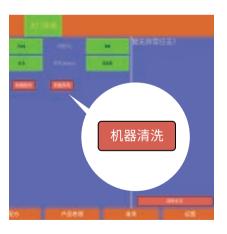

# Automatic cleaning system

The machine is fully automatic cleaning, and the production modules are cleaned separately at regular intervals to prevent the residual liquid from affecting the taste of the drinks.