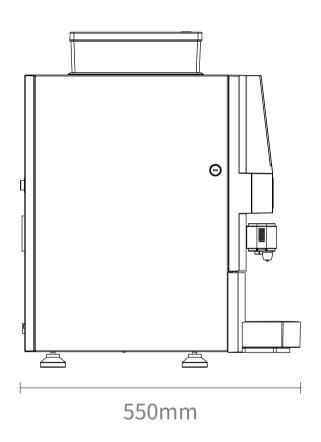

#### **Side view**

Package size:490 (W) \*640 (D) \*710 (H) mm

| Optional module               | Optional or not |
|-------------------------------|-----------------|
| waste water drainage          | Optional        |
| Slag falling                  | Optional        |
| Base cabinet                  | Optional        |
| External manual cup dispenser | Optional        |
| UV light                      | Optional        |
| 4G                            | Optional        |