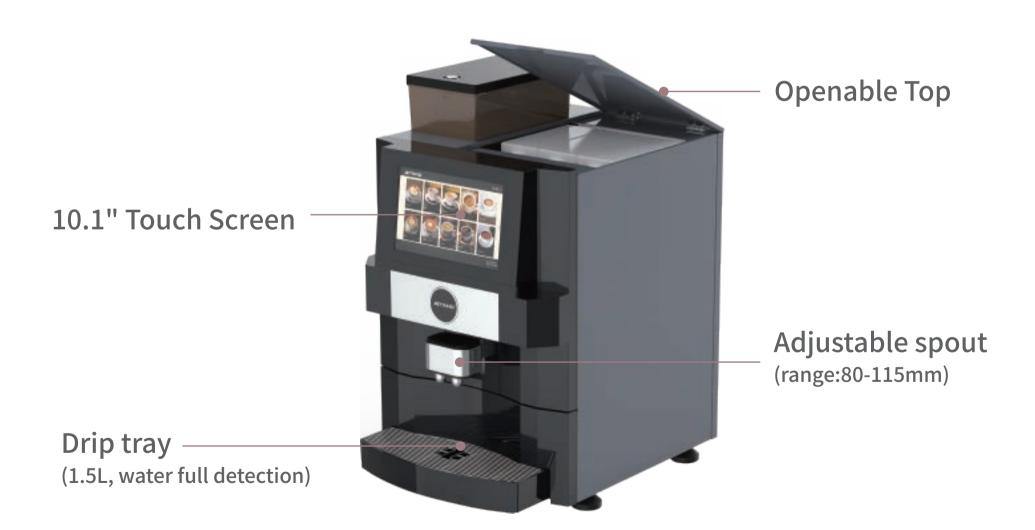

# Height-adjustable Double SPOUTs, one click two espresso

Spout height is adjustable, 80-115mm. Two spouts offer you two cups of espresso with one click.

Fresh Coffee

Fast brewing

Auto-cleaning

Mobile payment

**REmote Control** 

10.1" Touch Screen

Compact Design

Two layers

Openable Top

Visible Hopper

Height-adjustable Spout

Product Features 06

#### **Drip tray/waste bucket**

Easy to remove and place, improve operation and maintenance efficiency; Drip tray full detection function, screen and background alarm, convenient for the staff to deal with.