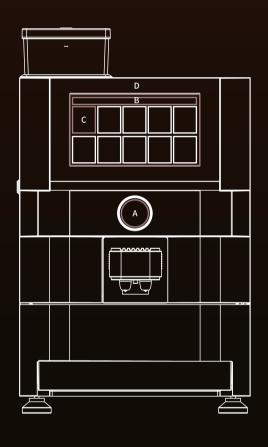

#### UI customization

| Name             | Position | Width  | Height | Format    |
|------------------|----------|--------|--------|-----------|
| Brand LOGO       | А        | 50mm   | 50mm   | Al or cdr |
| UI LOGO          | В        | 327PX  | 66PX   | PNG       |
| UI drink picture | С        | 287PX  | 287PX  | PNG       |
| Video ads        | D        | 1920PX | 1080PX | MP4       |