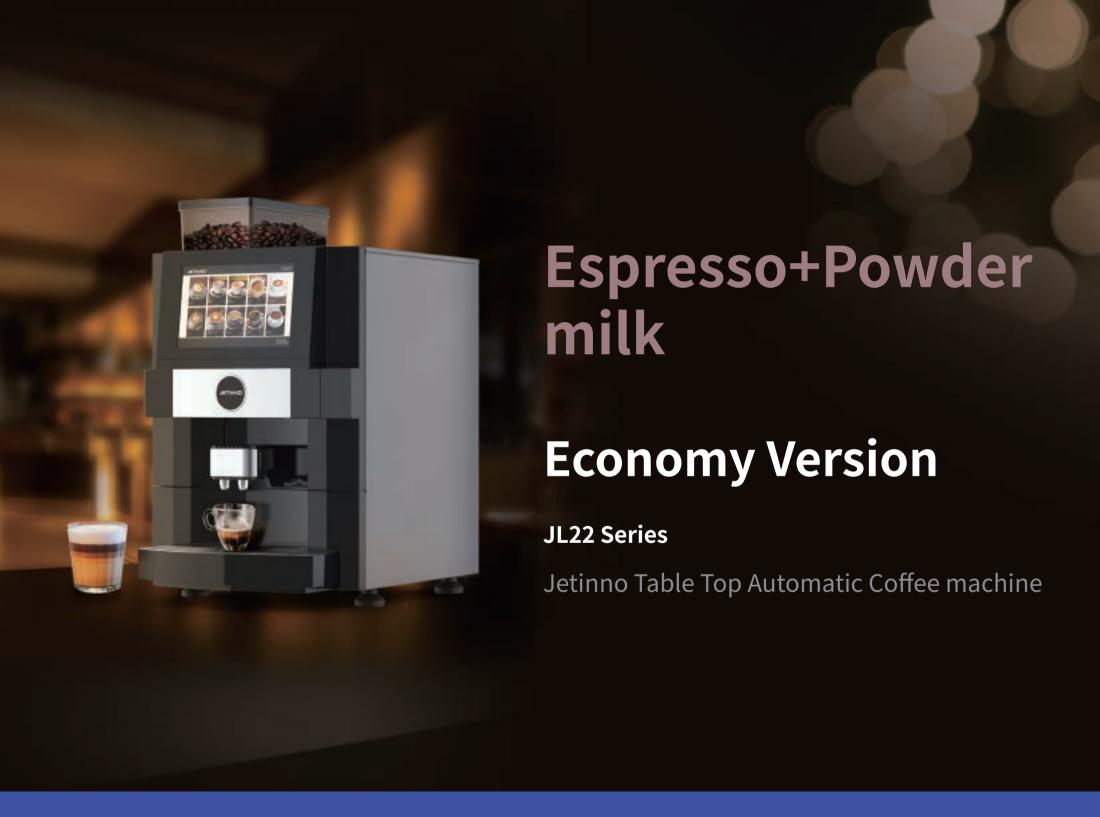

# Enjoy Your Bean Go Time

#### One click One cup of Fresh Coffee

Jetinno Grinder with 64mm Europe Flat Burr and Jetinno Espresso brewer with stable 9 bar pressure, can turn beans into tasty coffee in about 30s.

#### 10.1 " Touch Screen

One screen for both ads and ordering, easy for customers, operators to use.

# Height-adjustable Double SPOUTs, one click two espresso

Spout height is adjustable, 80-115mm. Two spouts offer you two cups of espresso with one click.

Fresh Coffee

Fast brewing

Auto-cleaning

Mobile payment

**REmote Control** 

10.1" Touch Screen

Compact Design

Two layers

Openable Top

Visible Hopper

Height-adjustable Spout

Product Features 06