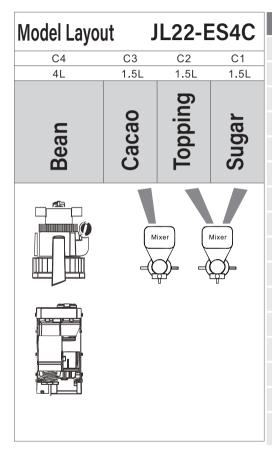

ULKA

Japan OMORON sensors

USA EMERSON switch

Italy ULKA electromagnetic pump

| Configuration             | JL22-ES4C                                                                   | JL22-IN5C    |  |
|---------------------------|-----------------------------------------------------------------------------|--------------|--|
| Bean Hopper               | 1                                                                           | ×            |  |
| Instant container         | 3                                                                           | 5            |  |
| Jetinno Grinder           | 1                                                                           | ×            |  |
| Espresso brewer           | 1                                                                           | ×            |  |
| Mixer                     | 2                                                                           | 3 or 4       |  |
| Boiler                    | 1 1                                                                         |              |  |
| Piston pump               | 1                                                                           |              |  |
| Spout height              | 80-115mm 80-115mm                                                           |              |  |
| Double spouts             | $\checkmark$                                                                |              |  |
| Separate hot water outlet | √                                                                           | $\checkmark$ |  |
| Waste bin                 | 1                                                                           | ×            |  |
| Slag falling              | Optional                                                                    | Optional     |  |
| Drip tray                 | 1                                                                           | 1            |  |
| Waste water drainage      | Optional                                                                    | Optional     |  |
| Drip tray full detector   | Optional                                                                    | Optional     |  |
| Water supply              | Tap water(default), barrelled water(optional)                               |              |  |
| Internet connection       | WiFi (default) 4G (optional)                                                |              |  |
| Payment system            | Standard-wechat or alipay/Optional-scanner pay or other MDB payment devices |              |  |
| OS                        | Android                                                                     |              |  |
| SaaS platform             | Optional                                                                    |              |  |
| Base cabinet              | Optional                                                                    |              |  |
| Color customization       | Optional                                                                    |              |  |

Product Parameters

**JETIMO**,

| Configurations                                                          | Parameter specification                       |  |
|-------------------------------------------------------------------------|-----------------------------------------------|--|
| Displaying screen                                                       | 10.1" touch screen                            |  |
| Bean hopper                                                             | 1x1.5kg                                       |  |
| Instant canister                                                        | 3x 1.5L                                       |  |
| Grinder                                                                 | 1 x Jetinno Grinder                           |  |
| Espresso brewer                                                         | 1 x 14g, 20g (optional)                       |  |
| Spout height                                                            | 80-115mm                                      |  |
| Hot Water Boiler                                                        | 1 x 700mL,2700W(220V)                         |  |
| Mixer                                                                   | 2pcs                                          |  |
| Waste bin capacity                                                      | 1 x 50 Cakes, Slag falling(optional)          |  |
| Drip tray                                                               | 1x1.5L, Drainage optional                     |  |
| Water supply                                                            | Tap water(default), barrelled water(optional) |  |
| Power Supply                                                            | 220-240V, 50/60Hz, 16A                        |  |
| Rated Power                                                             | 2700W (220V)                                  |  |
| Dimensions (W*H*D)                                                      | 400*675*550mm                                 |  |
| Net weight                                                              | 42kg                                          |  |
| Main drinks: Espresso、American coffee、cappuccino、latte、mocha、milk、cocoa |                                               |  |