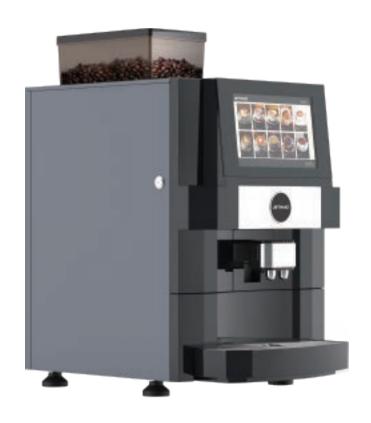

#### 10.1 " Touch Screen

One screen for both ads and ordering, easy for customers, operators to use.

**REmote Control** 

10.1" Touch Screen

Compact Design

Two layers

Openable Top

Visible Hopper

Height-adjustable Spout

Product Features 06

#### Visible Bean Hopper

See the process of making coffee and the real experience of freshly ground coffee.