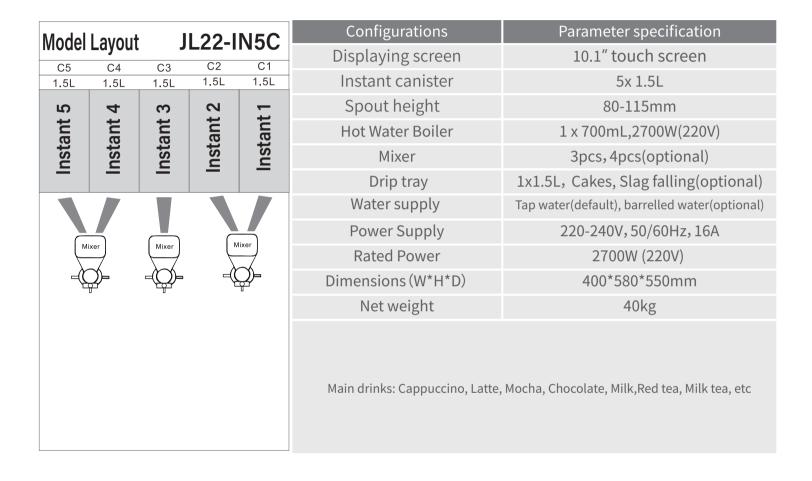

ULKA

Japan OMORON sensors

USA EMERSON switch

Italy ULKA electromagnetic pump

| Configuration             | JL22-ES4C                                                                   | JL22-IN5C    |  |
|---------------------------|-----------------------------------------------------------------------------|--------------|--|
| Bean Hopper               | 1                                                                           | ×            |  |
| Instant container         | 3                                                                           | 5            |  |
| Jetinno Grinder           | 1                                                                           | ×            |  |
| Espresso brewer           | 1                                                                           | ×            |  |
| Mixer                     | 2                                                                           | 3 or 4       |  |
| Boiler                    | 1 1                                                                         |              |  |
| Piston pump               | 1                                                                           |              |  |
| Spout height              | 80-115mm 80-115mm                                                           |              |  |
| Double spouts             | $\checkmark$                                                                |              |  |
| Separate hot water outlet | √                                                                           | $\checkmark$ |  |
| Waste bin                 | 1                                                                           | ×            |  |
| Slag falling              | Optional                                                                    | Optional     |  |
| Drip tray                 | 1                                                                           | 1            |  |
| Waste water drainage      | Optional                                                                    | Optional     |  |
| Drip tray full detector   | Optional                                                                    | Optional     |  |
| Water supply              | Tap water(default), barrelled water(optional)                               |              |  |
| Internet connection       | WiFi (default) 4G (optional)                                                |              |  |
| Payment system            | Standard-wechat or alipay/Optional-scanner pay or other MDB payment devices |              |  |
| OS                        | Android                                                                     |              |  |
| SaaS platform             | Optional                                                                    |              |  |
| Base cabinet              | Optional                                                                    |              |  |
| Color customization       | Optional                                                                    |              |  |