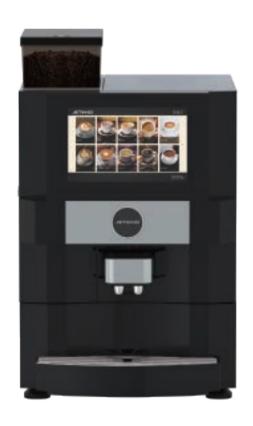

**REmote Control** 

10.1" Touch Screen

Compact Design

Two layers

Openable Top

Visible Hopper

Height-adjustable Spout

Product Features 06

#### **Compact Design**

Compact design, for home, OCS and HoReCa; New appearance upgrade, more suitable for commercial environment demand.

#### Visible Bean Hopper

See the process of making coffee and the real experience of freshly ground coffee.