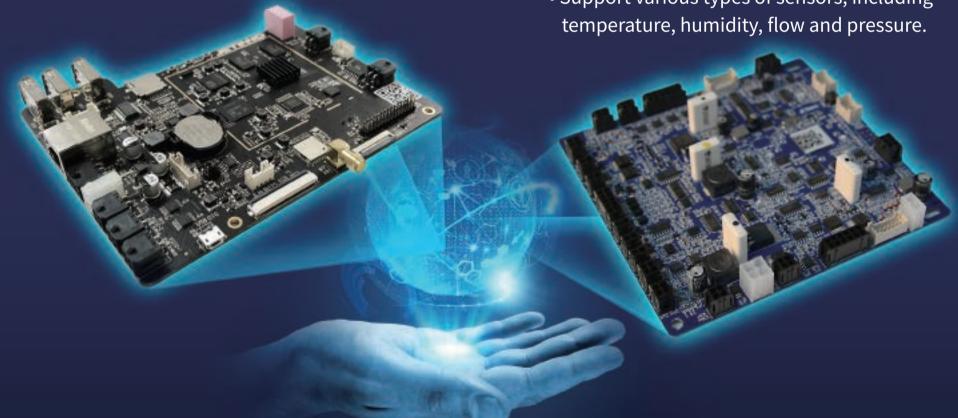

#### **Multi-function main board**

- Designed and developed by Jetinno.
- 8 core Cortex A7 CPU, 2GHz.
- Multiple network ports for network connection.
- Multiple displaying format ports and dual screen displaying.
- Up to 10-way ports expansion.
- Android & Linux.

#### 10 board

- Designed and developed by Jetinno.
- Quick response.
- Fast protection for malfunctioned unit.
- Precisely control all module units.
- Multiple ports expansion, can independently support 25-way control unit.
- Support various types of sensors, including