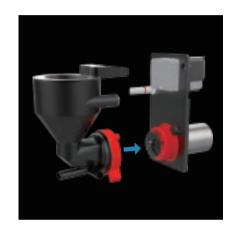

#### **Detachable Design**

Machine's key components apply detachable design, convenient to detach and clean for deep cleaning, easy maintenance.

#### Professional coffee brewing system

• Removable brewer module design, easy for cleaning.

• 9bar 92°C Espresso extraction, compatible with low-pressure brewing.

• Jetinno PTC international patent, European time-honored brand applies the same type.