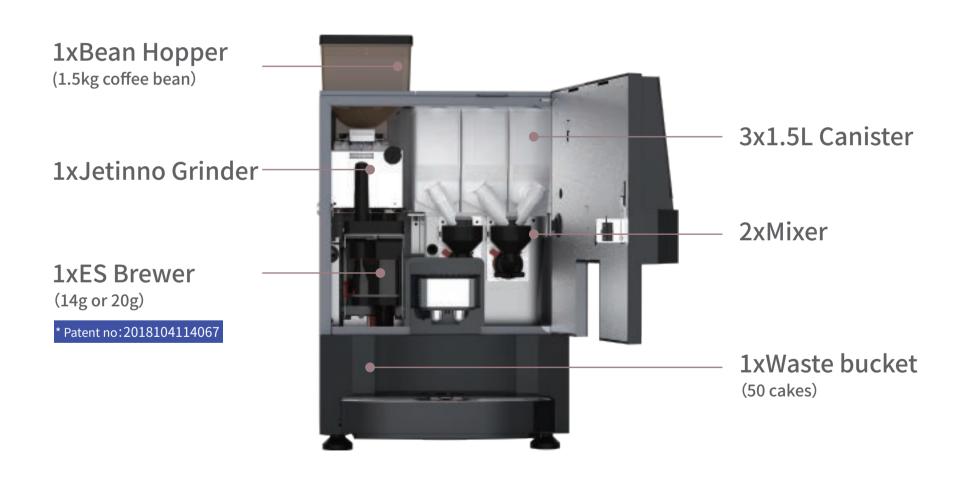

#### Visible Bean Hopper

See the process of making coffee and the real experience of freshly ground coffee.

# Cabinet top clamshell design

The top of the canister can be opened for quick filling or replacement of powder box.

#### Manual drain valve

Fast discharge of boiler water, improve the speed of operation and maintenance.

#### **Dehumidifying fan**

Solve the problem of moisture and powder caking in the canister.

#### Jetinno grinder

- Patented tech innovated by Jetinno.
- European well-known grinding blade brand.
- 64mm Flat burr grinder, special made steel, high impact tolerance.
- Grinder lifetime: 62500 times( can grind approx 500kg coffee bean).
- Adjustable coffee ground fineness, easy to use.

#### Professional coffee brewing system

• Removable brewer module design, easy for cleaning.

• 9bar 92°C Espresso extraction, compatible with low-pressure brewing.

• Jetinno PTC international patent, European time-honored brand applies the same type.

- Pre-infusion function to have saturated extraction.
- PTC heaters in brewing chambers, provide constant heating to solve low-temp of first cup.
- Built with 14g and 20g two brewing chambers, for different recipes.
- Detachable brewing chamber design, easy for deep-cleaning.
- Auto decompression function to discharge residual coffee liquid.

### High speed stirring system

- Patented tech innovated by Jetinno.
- Detachable stirring chamber, easy for cleaning and maintenance.
- Up to 20000rpm stirring speed, rapid sufficient dissolution.
- Adjustable stirring speed for different recipes.( milk foam requires high speed, instant coffee and tea drinks require low speed).