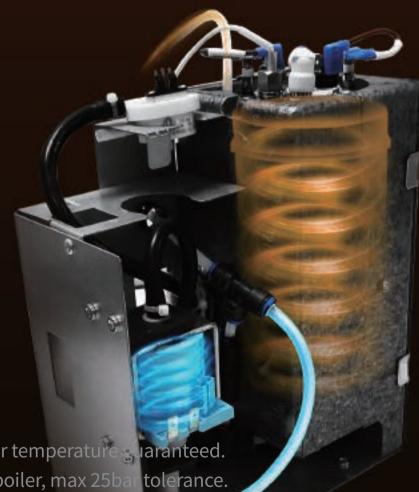

#### Hot water system

- 2700W heating power, continuous and stable water temperature guaranteed.
- Sweden Backerths 700ml stainless high-pressure boiler, max 25bar tolerance.
- USA EMERSON professional STB temperature control protective switch
- Japan OMRON temperature/pressure sensor, real-time monitoring.
- Italy ULKA high -pressure electromagnetic pump, provides 9Bar extraction pressure.
- Other valve joints spare parts, flow meter are all Italy and German made.