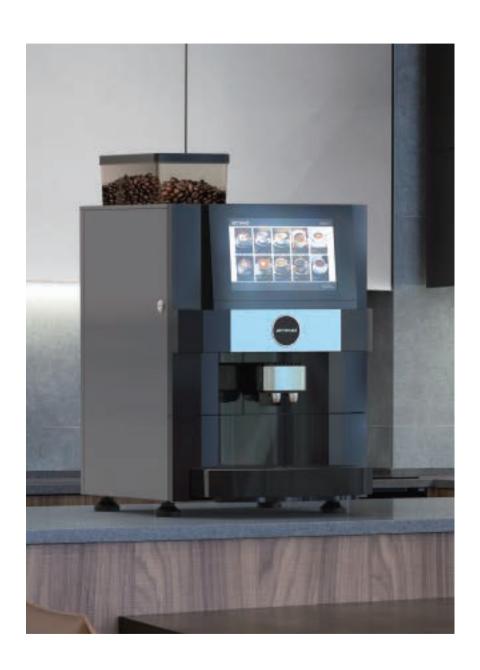

#### One click One cup of Fresh Coffee

Jetinno Grinder with 64mm Europe Flat Burr and Jetinno Espresso brewer with stable 9 bar pressure, can turn beans into tasty coffee in about 30s.

#### 10.1 " Touch Screen

One screen for both ads and ordering, easy for customers, operators to use.

# Height-adjustable Double SPOUTs, one click two espresso

Spout height is adjustable, 80-115mm. Two spouts offer you two cups of espresso with one click.

Fresh Coffee

Fast brewing

Auto-cleaning

Mobile payment

**REmote Control** 

10.1" Touch Screen

Compact Design

Two layers

Openable Top

Visible Hopper

Height-adjustable Spout

Product Features 06