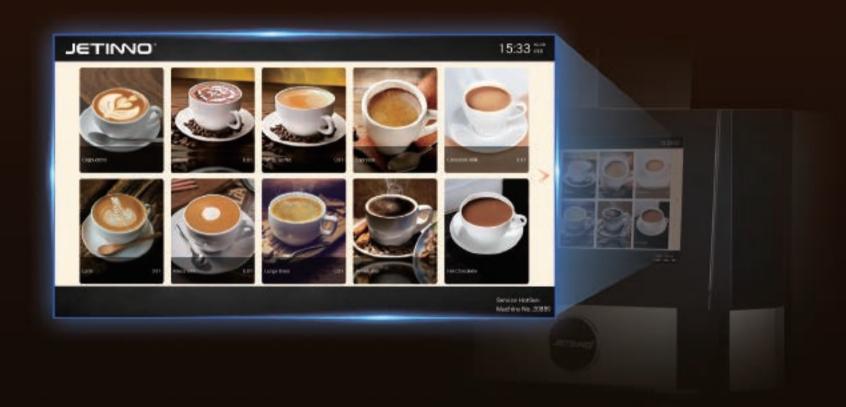

#### 10.1 " Touch Screen

One screen for both ads and ordering, easy for customers, operators to use.

#### Vending system, friendly interface

New and upgraded, more clear content presentation, more user-friendly operation

#### Black coffee +Milk coffee +Instant

More than 10 kinds of drinks, customize the drink formula