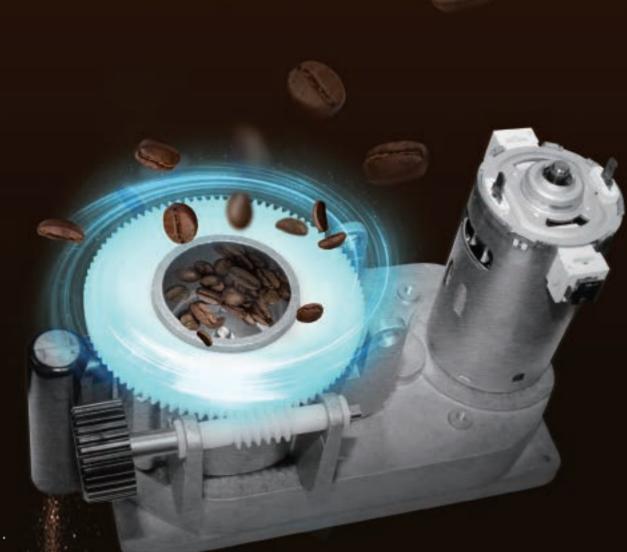

#### Jetinno grinder

- Patented tech innovated by Jetinno.
- European well-known grinding blade brand.
- 64mm Flat burr grinder, special made steel, high impact tolerance.
- Grinder lifetime: 62500 times( can grind approx 500kg coffee bean).
- Adjustable coffee ground fineness, easy to use.