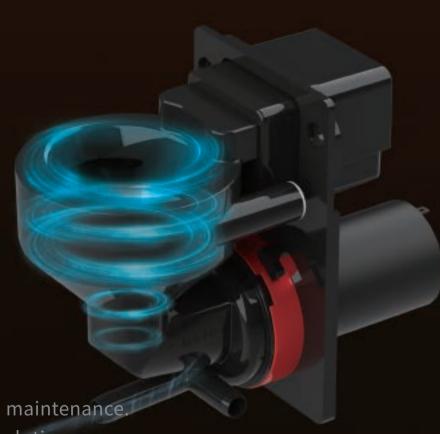

### High speed stirring system

- Patented tech innovated by Jetinno.
- Detachable stirring chamber, easy for cleaning and maintenance.
- Up to 20000rpm stirring speed, rapid sufficient dissolution.
- Adjustable stirring speed for different recipes.( milk foam requires high speed, instant coffee and tea drinks require low speed).