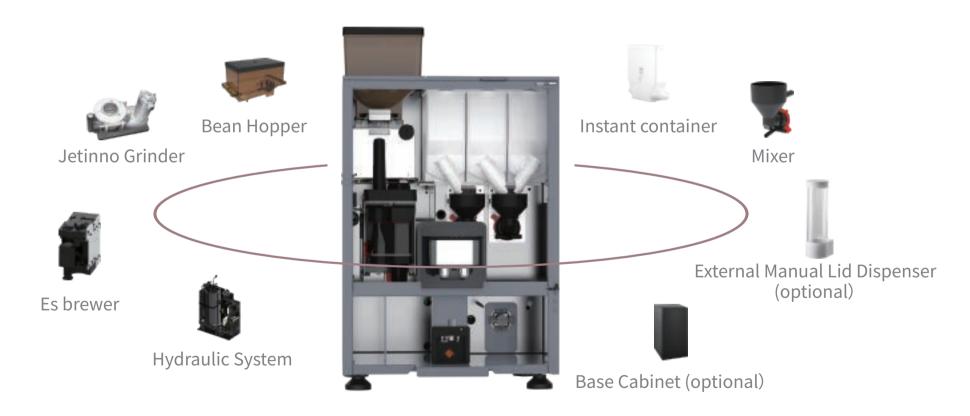

**JETINO**° Core Components

#### Jetinno grinder

- Patented tech innovated by Jetinno.
- European well-known grinding blade brand.
- 64mm Flat burr grinder, special made steel, high impact tolerance.
- Grinder lifetime: 62500 times( can grind approx 500kg coffee bean).
- Adjustable coffee ground fineness, easy to use.

#### Professional coffee brewing system

• Removable brewer module design, easy for cleaning.

• 9bar 92°C Espresso extraction, compatible with low-pressure brewing.

• Jetinno PTC international patent, European time-honored brand applies the same type.

- Pre-infusion function to have saturated extraction.
- PTC heaters in brewing chambers, provide constant heating to solve low-temp of first cup.
- Built with 14g and 20g two brewing chambers, for different recipes.
- Detachable brewing chamber design, easy for deep-cleaning.
- Auto decompression function to discharge residual coffee liquid.

### High speed stirring system

- Patented tech innovated by Jetinno.
- Detachable stirring chamber, easy for cleaning and maintenance.
- Up to 20000rpm stirring speed, rapid sufficient dissolution.
- Adjustable stirring speed for different recipes.( milk foam requires high speed, instant coffee and tea drinks require low speed).