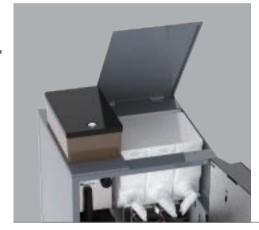

# Cabinet top clamshell design

The top of the canister can be opened for quick filling or replacement of powder box.

#### Manual drain valve

Fast discharge of boiler water, improve the speed of operation and maintenance.

#### **Dehumidifying fan**

Solve the problem of moisture and powder caking in the canister.