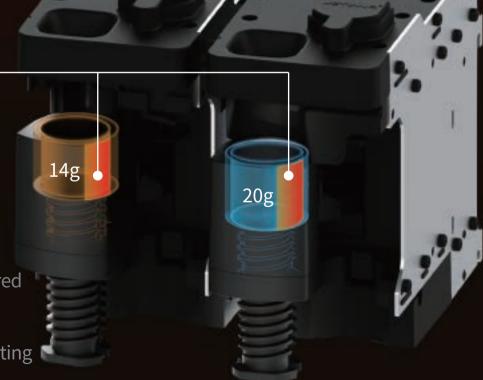

#### Professional coffee brewing system

• Removable brewer module design, easy for cleaning.

• 9bar 92°C Espresso extraction, compatible with low-pressure brewing.

• Jetinno PTC international patent, European time-honored brand applies the same type.

- Pre-infusion function to have saturated extraction.
- PTC heaters in brewing chambers, provide constant heating to solve low-temp of first cup.
- Built with 14g and 20g two brewing chambers, for different recipes.
- Detachable brewing chamber design, easy for deep-cleaning.
- Auto decompression function to discharge residual coffee liquid.