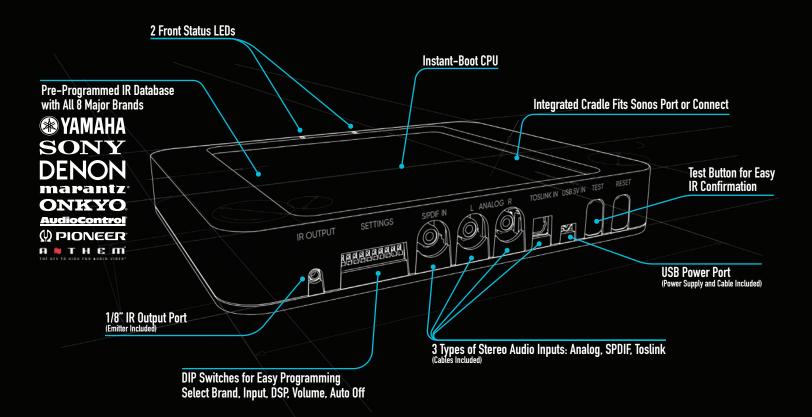

## GIVE YOUR CLIENTS EFFORTLESS LISTENING FROM ANY STEREO AUDIO SOURCE

- Created BY INTEGRATORS FOR INTEGRATORS
- Supports all stereo audio formats with 3 industry-standard connectors
- Pairs perfectly with Sonos Port or Sonos Connect, and works with ANY stereo audio source
- Boots up in 1 second, reacts instantly to sound
- Setup in under 5 minutes with no tools, then forget it
- Fit up to 4 Amp Genies on a single 1U rack shelf
- Attractive sleek design complements your rack
- Your customers will thank you for bringing back ease of use to their best sound systems
- Saves your clients time and frustration by eliminating extra steps and 5 button presses