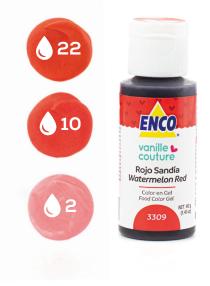

same size, when exerting the pressure, we recommend sticking the tip of the bottle to the frosting. Remember that more color is required when using a mix combination color than using the direct color.

# **EQUIVALENCES:**

1 ENCO Color Gel = 0.125g

10 of 40g yields approx. 320 drops



# SHADES OF YELLOW







### Lemon Yellow\*



\*9 BASIC FOOD COLORING GEL SET

### **Neon Yellow**



## **Canary Yellow**



# Egg Yellow



### **Golden Yellow**







## Neon Orange



# Orange\*



#### \*9 BASIC FOOD COLORING GEL SET

### Sweet Peach By VanilleCouture



### Coral







### Peach



### **Bright Pink\***



CAN ADD FLAVOR; DO NOT EXCEED ITS USE \*9 BASIC FOOD COLORING GEL SET

### **Neon Pink**



### Bubblegum Pink By VanilleCouture









### Watermelon Red By VanilleCouture



### Super Red\*



HIGHER CONCENTRATION \*9 BASIC FOOD COLORING GEL SET





### **Neon Purple**



### Lavender By VanilleCouture



### Violet



### Purple\*



CAN ADD FLAVOR; DO NOT EXCEED ITS USE \*9 BASIC FOOD COLORING GEL SET





# **Bright Blue\***



\*9 BASIC FOOD COLORING GEL SET

### **Caribbean Blue**



### **Neon Blue**



### Blueberry By VanilleCouture



### **Royal Blue**







### **Neon Green**



## Lemon Green



## Emerald



## Leaf Green\*



\*9 BASIC FOOD COLORING GEL SET

#### Avocado Heart By VanilleCouture



#### Minty Marshmallow By VanilleCouture



## Turquoise







### Creamy lvory By VanilleCouture



# **Gingerbread Man**

#### By VanilleCouture



## Chocolate



## **Dark Brown\***



\*9 BASIC FOOD COLORING GEL SET





## Super Black\*



HI