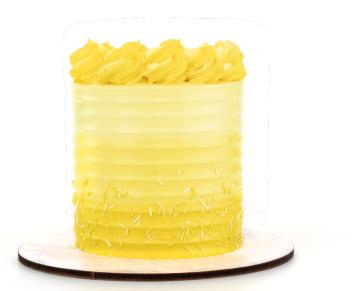

# COLOR INTENSITY CATALOGUE Create low, medium and high shades!



# **INSTRUCTIONS:**

This guide indicates the number of drops to color your frosting.

| Frosting         | Quantity     |
|------------------|--------------|
| Italian Meringue | 1 cup - 64g  |
| Buttercream      | 1 cup - 200g |
| Royal Icing      | 1 cup - 300g |
| Whipped Cream    | 1 cup - 74g  |



To apply drops faster and of the same size, when exerting the pressure, we recommend sticking the tip of the bottle to the frosting. Remember that more color is required when using a mix combination color than using the direct color.

# **EQUIVALENCES:**

1 ENCO Color Gel = 0.125g

10 of 40g yields approx. 320 drops



# SHADES OF YELLOW







### Lemon Yellow\*



\*9 BASIC FOOD COLORING GEL SET

### **Neon Yellow**



## **Canary Yellow**



# Egg Yellow



### **Golden Yellow**







## Neon Orange



# Orange\*



#### \*9 BASIC FOOD COLORING GEL SET

### Sweet Peach By VanilleCouture



### Coral







### Peach



### **Bright Pink\***



CAN ADD FLAVOR; DO NOT EXCEED ITS USE \*9 BASIC FOOD COLORING GEL SET

### **Neon Pink**



### Bubblegum Pink By VanilleCouture









### Watermelon Red By VanilleCouture



### Super Red\*



HIGHER CONCENTRATION \*9 BASIC FOOD COLORING GEL SET





### **Neon Purple**



### Lavender By VanilleCouture



### Violet



### Purple\*



CAN ADD FLAVOR; DO NOT EXCEED ITS USE \*9 BASIC FOOD COLORING GEL SET





# **Bright Blue\***



\*9 BASIC FOOD COLORING GEL SET

### **Caribbean