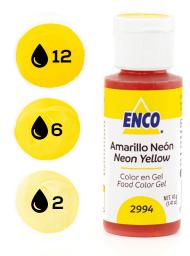

# COLOR INTENSITY CATALOGUE Create low, medium and high shades!



# **INSTRUCTIONS:**

This guide indicates the number of drops to color your frosting.

| Frosting         | Quantity     |
|------------------|--------------|
| Italian Meringue | 1 cup - 64g  |
| Buttercream      | 1 cup - 200g |
| Royal Icing      | 1 cup - 300g |
| Whipped Cream    | 1 cup - 74g  |



To apply drops faster and of the same size, when exerting the pressure, we recommend sticking the tip of the bottle to the frosting. Remember that more color is required when using a mix combination color than using the direct color.

# **EQUIVALENCES:**

1 ENCO Color Gel = 0.125g

10 of 40g yields approx. 320 drops



# SHADES OF YELLOW







### Lemon Yellow\*



\*9 BASIC FOOD COLORING GEL SET

### **Neon Yellow**



## **Canary Yellow**



# Egg Yellow



### **Golden Yellow**







## Neon Orange



# Orange\*



#### \*9 BASIC FOOD COLORING GEL SET

### Sweet Peach By VanilleCouture



### Coral







### Peach



### **Bright Pink\***



CAN ADD FLAVOR; DO NOT EXCEED ITS USE \*9 BASIC FOOD COLORING GEL SET

### **Neon Pink**



### Bubblegum Pink By VanilleCouture









### Watermelon Red By VanilleCouture



### Super Red\*



HIGHER CONCENTRATION \*9 BASIC FOOD COLORING GEL SET





### **Neon Purple**



### Lavender By VanilleCouture



### Violet



### Purple\*



CAN ADD FLAVOR; DO NOT EXCEED ITS USE \*9 BASIC FOOD COLORING GEL SET





# **Bright Blue\***



\*9 BASIC FOOD COLORING GEL SET

### **Caribbean Blue**



### **Neon Blue**



### Blueberry By VanilleCouture



### **Royal