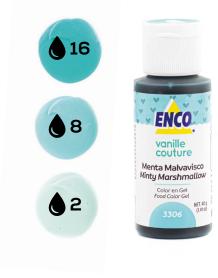

ch



### **Bright Pink\***



CAN ADD FLAVOR; DO NOT EXCEED ITS USE \*9 BASIC FOOD COLORING GEL SET

### **Neon Pink**



### Bubblegum Pink By VanilleCouture









### Watermelon Red By VanilleCouture



### Super Red\*



HIGHER CONCENTRATION \*9 BASIC FOOD COLORING GEL SET





### **Neon Purple**



### Lavender By VanilleCouture



### Violet



### Purple\*



CAN ADD FLAVOR; DO NOT EXCEED ITS USE \*9 BASIC FOOD COLORING GEL SET





# **Bright Blue\***



\*9 BASIC FOOD COLORING GEL SET

### **Caribbean Blue**



### **Neon Blue**



### Blueberry By VanilleCouture



### **Royal Blue**







### **Neon Green**



## Lemon Green



## Emerald



## Leaf Green\*



\*9 BASIC FOOD COLORING GEL SET

#### Avocado Heart By VanilleCouture



#### Minty Marshmallow By VanilleCouture



## Turquoise







### Creamy lvory By VanilleCouture



# **Gingerbread Man**

#### By VanilleCouture



## Chocolate



## **Dark Brown\***



\*9 BASIC FOOD COLORING GEL SET





## Super Black\*



HIGHER CONCENTRATION \*9 BASIC FOOD COLORING GEL SET