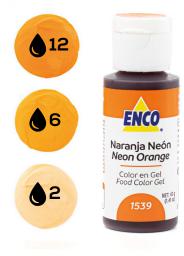

:**

This guide indicates the number of drops to color your frosting.

| Frosting         | Quantity     |
|------------------|--------------|
| Italian Meringue | 1 cup - 64g  |
| Buttercream      | 1 cup - 200g |
| Royal Icing      | 1 cup - 300g |
| Whipped Cream    | 1 cup - 74g  |



To apply drops faster and of the same size, when exerting the pressure, we recommend sticking the tip of the bottle to the frosting. Remember that more color is required when using a mix combination color than using the direct color.

# **EQUIVALENCES:**

1 ENCO Color Gel = 0.125g

10 of 40g yields approx. 320 drops



# SHADES OF YELLOW







### Lemon Yellow\*



\*9 BASIC FOOD COLORING GEL SET

### **Neon Yellow**



## **Canary Yellow**



# Egg Yellow



### **Golden Yellow**







## Neon Orange



# Orange\*



#### \*9 BASIC FOOD COLORING GEL SET

### Sweet Peach By VanilleCouture



### Coral







### Peach



### **Bright Pink\***



CAN ADD FLAVOR; DO NOT EXCEED ITS USE \*9 BASIC FOOD COLORING GEL SET

### **Neon Pink**



### Bubblegum Pink By VanilleCouture









### Watermelon Red By VanilleCouture



### Super Red\*



HIGHER CONCENTRATION \*9 BASIC FOOD COLORING GEL SET





### **Neon Purple**



### Lavender By VanilleCouture



### Violet



### Purple\*



CAN ADD FLAVOR; DO NOT EXCEED ITS USE \*9 BASIC FOOD COLORING GEL SET





# **Bright Blue\***



\*9 BASIC FOOD COLORING GEL SET

### **Caribbean Blue**



### **Neon Blue**



### Blueberry By VanilleCouture



### **Royal Blue**







### **Neon Green**



## Lemon Green



## Emerald



## Leaf Green\*