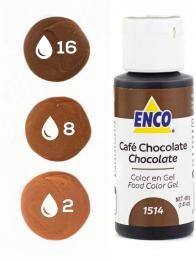

### Bubblegum Pink By VanilleCouture









### Watermelon Red By VanilleCouture



### Super Red\*



HIGHER CONCENTRATION \*9 BASIC FOOD COLORING GEL SET





### **Neon Purple**



### Lavender By VanilleCouture



### Violet



### Purple\*



CAN ADD FLAVOR; DO NOT EXCEED ITS USE \*9 BASIC FOOD COLORING GEL SET





# **Bright Blue\***



\*9 BASIC FOOD COLORING GEL SET

### **Caribbean Blue**



### **Neon Blue**



### Blueberry By VanilleCouture



### **Royal Blue**







### **Neon Green**



## Lemon Green



## Emerald



## Leaf Green\*



\*9 BASIC FOOD COLORING GEL SET

#### Avocado Heart By VanilleCouture



#### Minty Marshmallow By VanilleCouture



## Turquoise







### Creamy lvory By VanilleCouture



# **Gingerbread Man**

#### By VanilleCouture



## Chocolate



## **Dark Brown\***



\*9 BASIC FOOD COLORING GEL SET





## Super Black\*



HIGHER CONCENTRATION \*9 BASIC FOOD COLORING GEL SET