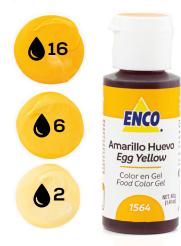

ow, medium and high shades!



# **INSTRUCTIONS:**

This guide indicates the number of drops to color your frosting.

| Frosting         | Quantity     |
|------------------|--------------|
| Italian Meringue | 1 cup - 64g  |
| Buttercream      | 1 cup - 200g |
| Royal Icing      | 1 cup - 300g |
| Whipped Cream    | 1 cup - 74g  |



To apply drops faster and of the same size, when exerting the pressure, we recommend sticking the tip of the bottle to the frosting. Remember that more color is required when using a mix combination color than using the direct color.

# **EQUIVALENCES:**

1 ENCO Color Gel = 0.125g

10 of 40g yields approx. 320 drops



# SHADES OF YELLOW







### Lemon Yellow\*



\*9 BASIC FOOD COLORING GEL SET

### **Neon Yellow**



## **Canary Yellow**



# Egg Yellow



### **Golden Yellow**







## Neon Orange



# Orange\*



#### \*9 BASIC FOOD COLORING GEL SET

### Sweet Peach By VanilleCouture



### Coral







### Peach



### **Bright Pink\***



CAN ADD FLAVOR; DO NOT EXCEED ITS USE \*9 BASIC FOOD COLORING GEL SET

### **Neon Pink**



### Bubblegum Pink By VanilleCouture









### Watermelon Red By VanilleCouture



### Super Red\*



HIGHER CONCENTRATION \*9 BASIC FOOD COLORING GEL SET





### **Neon Purple**



### Lavender By VanilleCouture



### Violet



### Purple\*



CAN ADD FLAVOR; DO NOT EXCEED ITS USE \*9 BASIC FOOD COLORING GEL SET





# **Bright Blue\***



\*9 BASIC FOOD COLORING GEL SET

### **Caribbean Blue**



### **Neon Blue**



### Blueberry By VanilleCouture



### **Royal Blue**







### **Neon Green**



## L