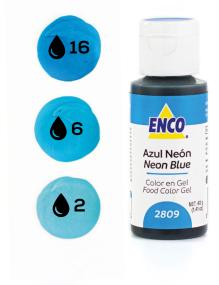

ASIC FOOD COLORING GEL SET

### **Neon Yellow**



## **Canary Yellow**



# Egg Yellow



### **Golden Yellow**







## Neon Orange



# Orange\*



#### \*9 BASIC FOOD COLORING GEL SET

### Sweet Peach By VanilleCouture



### Coral







### Peach



### **Bright Pink\***



CAN ADD FLAVOR; DO NOT EXCEED ITS USE \*9 BASIC FOOD COLORING GEL SET

### **Neon Pink**



### Bubblegum Pink By VanilleCouture









### Watermelon Red By VanilleCouture



### Super Red\*



HIGHER CONCENTRATION \*9 BASIC FOOD COLORING GEL SET





### **Neon Purple**



### Lavender By VanilleCouture



### Violet



### Purple\*



CAN ADD FLAVOR; DO NOT EXCEED ITS USE \*9 BASIC FOOD COLORING GEL SET





# **Bright Blue\***



\*9 BASIC FOOD COLORING GEL SET

### **Caribbean Blue**



### **Neon Blue**



### Blueberry By VanilleCouture



### **Royal Blue**







### **Neon Green**



## Lemon Green



## Emerald



## Leaf Green\*



\*9 BASIC FOOD COLORING GEL SET

#### Avocado Heart By VanilleCouture



#### Minty Marshmallow By VanilleCouture



## Turquoise







### Creamy lvory By VanilleCouture



# **Gingerbread Man**

#### By VanilleCouture



## Chocolate



## **Dark Brown\***



\*9 BASIC FOOD COLORING GEL SET





## Super Black\*



HIGHER CONCENTRATION \*9 BASIC FOOD COLORING GEL SET