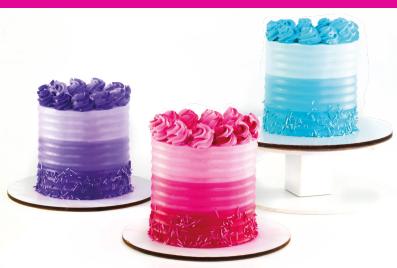

# COLOR INTENSITY CATALOGUE Create low, medium and high shades!

# **INSTRUCTIONS:**

This guide indicates the number of drops to color your frosting.

| Frosting         | Quantity     |
|------------------|--------------|
| Italian Meringue | 1 cup - 64g  |
| Buttercream      | 1 cup - 200g |
| Royal Icing      | 1 cup - 300g |
| Whipped Cream    | 1 cup - 74g  |

To apply drops faster and of the same size, when exerting the pressure, we recommend sticking the tip of the bottle to the frosting. Remember that more color is required when using a mix combination color than using the direct color.