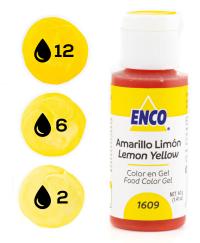

# COLOR INTENSITY CATALOGUE Create low, medium and high shades!



# **INSTRUCTIONS:**

This guide indicates the number of drops to color your frosting.

| Frosting         | Quantity     |
|------------------|--------------|
| Italian Meringue | 1 cup - 64g  |
| Buttercream      | 1 cup - 200g |
| Royal Icing      | 1 cup - 300g |
| Whipped Cream    | 1 cup - 74g  |



To apply drops faster and of the same size, when exerting the pressure, we recommend sticking the tip of the bottle to the frosting. Remember that more color is required when using a mix combination color than using the direct color.

# **EQUIVALENCES:**

1 ENCO Color Gel = 0.125g

10 of 40g yields approx. 320 drops



# SHADES OF YELLOW







### Lemon Yellow\*



\*9 BASIC FOOD COLORING GEL SET

### **Neon Yellow**



## **Canary Yellow**



# Egg Yellow



### **Golden Yellow**







## Neon Orange



# Orange\*



#### \*9 BASIC FOOD COLORING GEL SET

### Sweet Peach By VanilleCouture



### Coral







### Peach



### **Bright Pink\***



CAN ADD FLAVOR; DO NOT EXCEED ITS USE \*9 BASIC FOOD COLORING GEL SET

### **Neon Pink**



### Bubblegum Pink By VanilleCouture









### Watermelon Red By VanilleCouture



### Super Red\*



HIGHER CONCENTRATION \*9 BASIC FOOD COLORING GEL SET





### **Neon Purple**



### Lavender By VanilleCouture



### Violet



### Purple\*



CAN ADD FLAVOR; DO NOT EXCEED ITS USE \*9 BASIC FOOD COLORING GEL SET





# **Bright Blue\***



\*9 BASIC FOOD COLORING GEL SET

### **Caribbean Blue**



### **Neon B