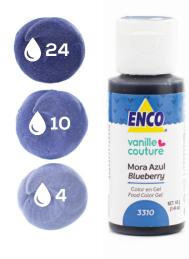

eon Yellow**



## **Canary Yellow**



# Egg Yellow



### **Golden Yellow**







## Neon Orange



# Orange\*



#### \*9 BASIC FOOD COLORING GEL SET

### Sweet Peach By VanilleCouture



### Coral







### Peach



### **Bright Pink\***



CAN ADD FLAVOR; DO NOT EXCEED ITS USE \*9 BASIC FOOD COLORING GEL SET

### **Neon Pink**



### Bubblegum Pink By VanilleCouture









### Watermelon Red By VanilleCouture



### Super Red\*



HIGHER CONCENTRATION \*9 BASIC FOOD COLORING GEL SET





### **Neon Purple**



### Lavender By VanilleCouture



### Violet



### Purple\*



CAN ADD FLAVOR; DO NOT EXCEED ITS USE \*9 BASIC FOOD COLORING GEL SET





# **Bright Blue\***



\*9 BASIC FOOD COLORING GEL SET

### **Caribbean Blue**



### **Neon Blue**



### Blueberry By VanilleCouture



### **Royal Blue**







### **Neon Green**



## Lemon Green



## Emerald



## Leaf Green\*



\*9 BASIC FOOD COLORING GEL SET

#### Avocado Heart By VanilleCouture



#### Minty Marshmallow By VanilleCouture



## Turquoise







### Creamy lvory By VanilleCouture



# **Gingerbread Man**

#### By VanilleCouture



## Chocolate



## **Dark Brown\***



\*9 BASIC FOOD COLORING GEL SET





## Super Black\*



HIGHER CONCENTRATION \*9 BASIC FOOD COLORING GEL SET