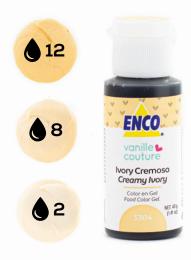

ED ITS USE \*9 BASIC FOOD COLORING GEL SET

### **Neon Pink**



### Bubblegum Pink By VanilleCouture









### Watermelon Red By VanilleCouture



### Super Red\*



HIGHER CONCENTRATION \*9 BASIC FOOD COLORING GEL SET





### **Neon Purple**



### Lavender By VanilleCouture



### Violet



### Purple\*



CAN ADD FLAVOR; DO NOT EXCEED ITS USE \*9 BASIC FOOD COLORING GEL SET





# **Bright Blue\***



\*9 BASIC FOOD COLORING GEL SET

### **Caribbean Blue**



### **Neon Blue**



### Blueberry By VanilleCouture



### **Royal Blue**







### **Neon Green**



## Lemon Green



## Emerald



## Leaf Green\*



\*9 BASIC FOOD COLORING GEL SET

#### Avocado Heart By VanilleCouture



#### Minty Marshmallow By VanilleCouture



## Turquoise







### Creamy lvory By VanilleCouture



# **Gingerbread Man**

#### By VanilleCouture



## Chocolate



## **Dark Brown\***



\*9 BASIC FOOD COLORING GEL SET





## Super Black\*



HIGHER CONCENTRATION \*9 BASIC FOOD COLORING GEL SET