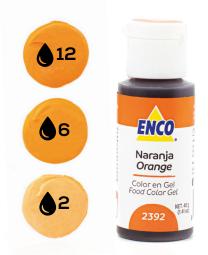

e indicates the number of drops to color your frosting.

| Frosting         | Quantity     |
|------------------|--------------|
| Italian Meringue | 1 cup - 64g  |
| Buttercream      | 1 cup - 200g |
| Royal Icing      | 1 cup - 300g |
| Whipped Cream    | 1 cup - 74g  |



To apply drops faster and of the same size, when exerting the pressure, we recommend sticking the tip of the bottle to the frosting. Remember that more color is required when using a mix combination color than using the direct color.

# **EQUIVALENCES:**

1 ENCO Color Gel = 0.125g

10 of 40g yields approx. 320 drops



# SHADES OF YELLOW







### Lemon Yellow\*



\*9 BASIC FOOD COLORING GEL SET

### **Neon Yellow**



## **Canary Yellow**



# Egg Yellow



### **Golden Yellow**







## Neon Orange



# Orange\*



#### \*9 BASIC FOOD COLORING GEL SET

### Sweet Peach By VanilleCouture



### Coral







### Peach



### **Bright Pink\***



CAN ADD FLAVOR; DO NOT EXCEED ITS USE \*9 BASIC FOOD COLORING GEL SET

### **Neon Pink**



### Bubblegum Pink By VanilleCouture









### Watermelon Red By VanilleCouture



### Super Red\*



HIGHER CONCENTRATION \*9 BASIC FOOD COLORING GEL SET





### **Neon Purple**



### Lavender By VanilleCouture



### Violet



### Purple\*



CAN ADD FLAVOR; DO NOT EXCEED ITS USE \*9 BASIC FOOD COLORING GEL SET





# **Bright Blue\***



\*9 BASIC FOOD COLORING GEL SET

### **Caribbean Blue**



### **Neon Blue**



### Blueberry By VanilleCouture



### **Royal Blue**







### **Neon Green**



## Lemon Green



## Emerald



## Leaf Green\*



\*9 BASIC FOOD