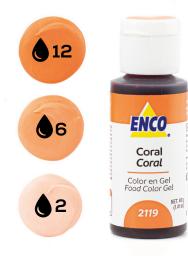

|
|------------------|--------------|
| Italian Meringue | 1 cup - 64g  |
| Buttercream      | 1 cup - 200g |
| Royal Icing      | 1 cup - 300g |
| Whipped Cream    | 1 cup - 74g  |



To apply drops faster and of the same size, when exerting the pressure, we recommend sticking the tip of the bottle to the frosting. Remember that more color is required when using a mix combination color than using the direct color.

# **EQUIVALENCES:**

1 ENCO Color Gel = 0.125g

10 of 40g yields approx. 320 drops



# SHADES OF YELLOW







### Lemon Yellow\*



\*9 BASIC FOOD COLORING GEL SET

### **Neon Yellow**



## **Canary Yellow**



# Egg Yellow



### **Golden Yellow**







## Neon Orange



# Orange\*



#### \*9 BASIC FOOD COLORING GEL SET

### Sweet Peach By VanilleCouture



### Coral







### Peach



### **Bright Pink\***



CAN ADD FLAVOR; DO NOT EXCEED ITS USE \*9 BASIC FOOD COLORING GEL SET

### **Neon Pink**



### Bubblegum Pink By VanilleCouture









### Watermelon Red By VanilleCouture



### Super Red\*



HIGHER CONCENTRATION \*9 BASIC FOOD COLORING GEL SET





### **Neon Purple**



### Lavender By VanilleCouture



### Violet



### Purple\*



CAN ADD FLAVOR; DO NOT EXCEED ITS USE \*9 BASIC FOOD COLORING GEL SET





# **Bright Blue\***



\*9 BASIC FOOD COLORING GEL SET

### **Caribbean Blue**



### **Neon Blue**



### Blueberry By VanilleCouture



### **Royal Blue**







### **Neon Green**



## Lemon Green



## Emerald



## Leaf Green\*



\*9 BASIC FOOD COLORING GEL SET

#### Avocado Heart By VanilleCouture



#### Minty Marshmallow By Van