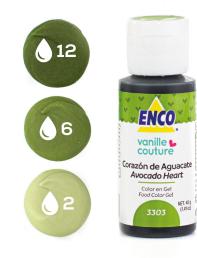

y VanilleCouture



### Coral







### Peach



### **Bright Pink\***



CAN ADD FLAVOR; DO NOT EXCEED ITS USE \*9 BASIC FOOD COLORING GEL SET

### **Neon Pink**



### Bubblegum Pink By VanilleCouture









### Watermelon Red By VanilleCouture



### Super Red\*



HIGHER CONCENTRATION \*9 BASIC FOOD COLORING GEL SET





### **Neon Purple**



### Lavender By VanilleCouture



### Violet



### Purple\*



CAN ADD FLAVOR; DO NOT EXCEED ITS USE \*9 BASIC FOOD COLORING GEL SET





# **Bright Blue\***



\*9 BASIC FOOD COLORING GEL SET

### **Caribbean Blue**



### **Neon Blue**



### Blueberry By VanilleCouture



### **Royal Blue**







### **Neon Green**



## Lemon Green



## Emerald



## Leaf Green\*



\*9 BASIC FOOD COLORING GEL SET

#### Avocado Heart By VanilleCouture



#### Minty Marshmallow By VanilleCouture



## Turquoise







### Creamy lvory By VanilleCouture



# **Gingerbread Man**

#### By VanilleCouture



## Chocolate



## **Dark Brown\***



\*9 BASIC FOOD COLORING GEL SET





## Super Black\*



HIGHER CONCENTRATION \*9 BASIC FOOD COLORING GEL SET