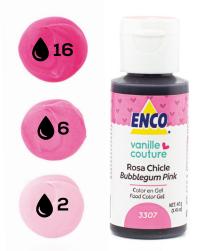

p - 74g  |



To apply drops faster and of the same size, when exerting the pressure, we recommend sticking the tip of the bottle to the frosting. Remember that more color is required when using a mix combination color than using the direct color.

# **EQUIVALENCES:**

1 ENCO Color Gel = 0.125g

10 of 40g yields approx. 320 drops



# SHADES OF YELLOW







### Lemon Yellow\*



\*9 BASIC FOOD COLORING GEL SET

### **Neon Yellow**



## **Canary Yellow**



# Egg Yellow



### **Golden Yellow**







## Neon Orange



# Orange\*



#### \*9 BASIC FOOD COLORING GEL SET

### Sweet Peach By VanilleCouture



### Coral







### Peach



### **Bright Pink\***



CAN ADD FLAVOR; DO NOT EXCEED ITS USE \*9 BASIC FOOD COLORING GEL SET

### **Neon Pink**



### Bubblegum Pink By VanilleCouture









### Watermelon Red By VanilleCouture



### Super Red\*



HIGHER CONCENTRATION \*9 BASIC FOOD COLORING GEL SET





### **Neon Purple**



### Lavender By VanilleCouture



### Violet



### Purple\*



CAN ADD FLAVOR; DO NOT EXCEED ITS USE \*9 BASIC FOOD COLORING GEL SET





# **Bright Blue\***



\*9 BASIC FOOD COLORING GEL SET

### **Caribbean Blue**



### **Neon Blue**



### Blueberry By VanilleCouture



### **Royal Blue**







### **Neon Green**



## Lemon Green



## Emerald



## Leaf Green\*



\*9 BASIC FOOD COLORING GEL SET

#### Avocado Heart By VanilleCouture



#### Minty Marshmallow By VanilleCouture



## Turquoise







### Creamy lvory By VanilleCouture



# **Gingerbread Man**

#### By VanilleCouture



## Chocolate



## **Dark Brown\***



\*9 BASIC FOO