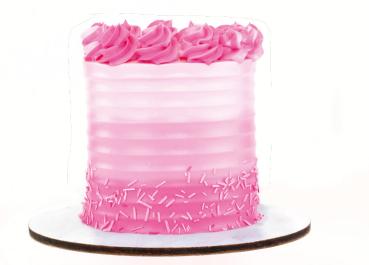

# COLOR INTENSITY CATALOGUE Create low, medium and high shades!

# **INSTRUCTIONS:**

This guide indicates the number of drops to color your frosting.

| Frosting         | Quantity     |
|------------------|--------------|
| Italian Meringue | 1 cup - 64g  |
| Buttercream      | 1 cup - 200g |
| Royal Icing      | 1 cup - 300g |
| Whipped Cream    | 1 cup - 74g  |

To apply drops faster and of the same size, when exerting the pressure, we recommend sticking the tip of the bottle to the frosting. Remember that more color is required when using a mix combination color than using the direct color.