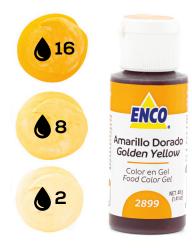

s!



# **INSTRUCTIONS:**

This guide indicates the number of drops to color your frosting.

| Frosting         | Quantity     |
|------------------|--------------|
| Italian Meringue | 1 cup - 64g  |
| Buttercream      | 1 cup - 200g |
| Royal Icing      | 1 cup - 300g |
| Whipped Cream    | 1 cup - 74g  |



To apply drops faster and of the same size, when exerting the pressure, we recommend sticking the tip of the bottle to the frosting. Remember that more color is required when using a mix combination color than using the direct color.

# **EQUIVALENCES:**

1 ENCO Color Gel = 0.125g

10 of 40g yields approx. 320 drops



# SHADES OF YELLOW







### Lemon Yellow\*



\*9 BASIC FOOD COLORING GEL SET

### **Neon Yellow**



## **Canary Yellow**



# Egg Yellow



### **Golden Yellow**







## Neon Orange



# Orange\*



#### \*9 BASIC FOOD COLORING GEL SET

### Sweet Peach By VanilleCouture



### Coral







### Peach



### **Bright Pink\***



CAN ADD FLAVOR; DO NOT EXCEED ITS USE \*9 BASIC FOOD COLORING GEL SET

### **Neon Pink**



### Bubblegum Pink By VanilleCouture









### Watermelon Red By VanilleCouture



### Super Red\*



HIGHER CONCENTRATION \*9 BASIC FOOD COLORING GEL SET





### **Neon Purple**



### Lavender By VanilleCouture



### Violet



### Purple\*



CAN ADD FLAVOR; DO NOT EXCEED ITS USE \*9 BASIC FOOD COLORING GEL SET





# **Bright Blue\***



\*9 BASIC FOOD COLORING GEL SET

### **Caribbean Blue**



### **Neon Blue**



### Blueberry By VanilleCouture



### **Royal Blue**







### **Neon Green**



## Lemon Green



## Emerald