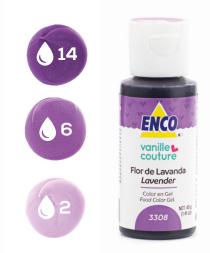

red when using a mix combination color than using the direct color.

# **EQUIVALENCES:**

1 ENCO Color Gel = 0.125g

10 of 40g yields approx. 320 drops



# SHADES OF YELLOW







### Lemon Yellow\*



\*9 BASIC FOOD COLORING GEL SET

### **Neon Yellow**



## **Canary Yellow**



# Egg Yellow



### **Golden Yellow**







## Neon Orange



# Orange\*



#### \*9 BASIC FOOD COLORING GEL SET

### Sweet Peach By VanilleCouture



### Coral







### Peach



### **Bright Pink\***



CAN ADD FLAVOR; DO NOT EXCEED ITS USE \*9 BASIC FOOD COLORING GEL SET

### **Neon Pink**



### Bubblegum Pink By VanilleCouture









### Watermelon Red By VanilleCouture



### Super Red\*



HIGHER CONCENTRATION \*9 BASIC FOOD COLORING GEL SET





### **Neon Purple**



### Lavender By VanilleCouture



### Violet



### Purple\*



CAN ADD FLAVOR; DO NOT EXCEED ITS USE \*9 BASIC FOOD COLORING GEL SET





# **Bright Blue\***



\*9 BASIC FOOD COLORING GEL SET

### **Caribbean Blue**



### **Neon Blue**



### Blueberry By VanilleCouture



### **Royal Blue**







### **Neon Green**



## Lemon Green



## Emerald



## Leaf Green\*



\*9 BASIC FOOD COLORING GEL SET

#### Avocado Heart By VanilleCouture



#### Minty Marshmallow By VanilleCouture



## Turquoise







### Creamy lvory By VanilleCouture



# **Gingerbread Man**

#### By VanilleCouture



## Chocolate



## **Dark Brown\***



\*9 BASIC FOOD COLORING GEL SET





## Super Black\*



HIGHER CONCENTRATION \*9 BASIC FOOD COLORING GEL SET