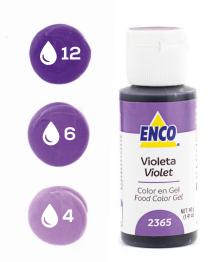

a mix combination color than using the direct color.

# **EQUIVALENCES:**

1 ENCO Color Gel = 0.125g

10 of 40g yields approx. 320 drops



# SHADES OF YELLOW







### Lemon Yellow\*



\*9 BASIC FOOD COLORING GEL SET

### **Neon Yellow**



## **Canary Yellow**



# Egg Yellow



### **Golden Yellow**







## Neon Orange



# Orange\*



#### \*9 BASIC FOOD COLORING GEL SET

### Sweet Peach By VanilleCouture



### Coral







### Peach



### **Bright Pink\***



CAN ADD FLAVOR; DO NOT EXCEED ITS USE \*9 BASIC FOOD COLORING GEL SET

### **Neon Pink**



### Bubblegum Pink By VanilleCouture









### Watermelon Red By VanilleCouture



### Super Red\*



HIGHER CONCENTRATION \*9 BASIC FOOD COLORING GEL SET





### **Neon Purple**



### Lavender By VanilleCouture



### Violet



### Purple\*



CAN ADD FLAVOR; DO NOT EXCEED ITS USE \*9 BASIC FOOD COLORING GEL SET





# **Bright Blue\***



\*9 BASIC FOOD COLORING GEL SET

### **Caribbean Blue**



### **Neon Blue**



### Blueberry By VanilleCouture



### **Royal Blue**







### **Neon Green**



## Lemon Green



## Emerald



## Leaf Green\*



\*9 BASIC FOOD COLORING GEL SET

#### Avocado Heart By VanilleCouture



#### Minty Marshmallow By VanilleCouture



## Turquoise







### Creamy lvory By VanilleCouture



# **Gingerbread Man**

#### By VanilleCouture



## Chocolate



## **Dark Brown\***



\*9 BASIC FOOD COLORING GEL SET





## Super Black\*



HIGHER CONCENTRATION \*9 BASIC FOOD COLORING GEL SET