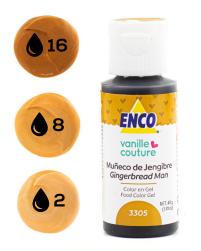

*Neon Pink**



### Bubblegum Pink By VanilleCouture









### Watermelon Red By VanilleCouture



### Super Red\*



HIGHER CONCENTRATION \*9 BASIC FOOD COLORING GEL SET





### **Neon Purple**



### Lavender By VanilleCouture



### Violet



### Purple\*



CAN ADD FLAVOR; DO NOT EXCEED ITS USE \*9 BASIC FOOD COLORING GEL SET





# **Bright Blue\***



\*9 BASIC FOOD COLORING GEL SET

### **Caribbean Blue**



### **Neon Blue**



### Blueberry By VanilleCouture



### **Royal Blue**







### **Neon Green**



## Lemon Green



## Emerald



## Leaf Green\*



\*9 BASIC FOOD COLORING GEL SET

#### Avocado Heart By VanilleCouture



#### Minty Marshmallow By VanilleCouture



## Turquoise







### Creamy lvory By VanilleCouture



# **Gingerbread Man**

#### By VanilleCouture



## Chocolate



## **Dark Brown\***



\*9 BASIC FOOD COLORING GEL SET





## Super Black\*



HIGHER CONCENTRATION \*9 BASIC FOOD COLORING GEL SET