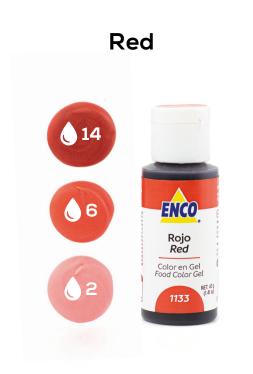

g  |



To apply drops faster and of the same size, when exerting the pressure, we recommend sticking the tip of the bottle to the frosting. Remember that more color is required when using a mix combination color than using the direct color.

# **EQUIVALENCES:**

1 ENCO Color Gel = 0.125g

10 of 40g yields approx. 320 drops



# SHADES OF YELLOW







### Lemon Yellow\*



\*9 BASIC FOOD COLORING GEL SET

### **Neon Yellow**



## **Canary Yellow**



# Egg Yellow



### **Golden Yellow**







## Neon Orange



# Orange\*



#### \*9 BASIC FOOD COLORING GEL SET

### Sweet Peach By VanilleCouture



### Coral







### Peach



### **Bright Pink\***



CAN ADD FLAVOR; DO NOT EXCEED ITS USE \*9 BASIC FOOD COLORING GEL SET

### **Neon Pink**



### Bubblegum Pink By VanilleCouture









### Watermelon Red By VanilleCouture



### Super Red\*



HIGHER CONCENTRATION \*9 BASIC FOOD COLORING GEL SET





### **Neon Purple**



### Lavender By VanilleCouture



### Violet



### Purple\*



CAN ADD FLAVOR; DO NOT EXCEED ITS USE \*9 BASIC FOOD COLORING GEL SET





# **Bright Blue\***



\*9 BASIC FOOD COLORING GEL SET

### **Caribbean Blue**



### **Neon Blue**



### Blueberry By VanilleCouture



### **Royal Blue**







### **Neon Green**



## Lemon Green



## Emerald



## Leaf Green\*



\*9 BASIC FOOD COLORING GEL SET

#### Avocado Heart By VanilleCouture



#### Minty Marshmallow By VanilleCouture



## Turquoise







### Creamy lvory By VanilleCouture



# **Gingerbread Man**

#### By VanilleCouture



## Chocolate



## **Dark Brown\***



\*9 BASIC FOOD COLO