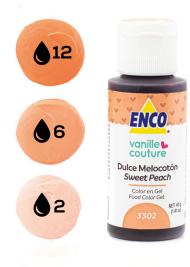

| Quantity     |
|------------------|--------------|
| Italian Meringue | 1 cup - 64g  |
| Buttercream      | 1 cup - 200g |
| Royal Icing      | 1 cup - 300g |
| Whipped Cream    | 1 cup - 74g  |



To apply drops faster and of the same size, when exerting the pressure, we recommend sticking the tip of the bottle to the frosting. Remember that more color is required when using a mix combination color than using the direct color.

# **EQUIVALENCES:**

1 ENCO Color Gel = 0.125g

10 of 40g yields approx. 320 drops



# SHADES OF YELLOW







### Lemon Yellow\*



\*9 BASIC FOOD COLORING GEL SET

### **Neon Yellow**



## **Canary Yellow**



# Egg Yellow



### **Golden Yellow**







## Neon Orange



# Orange\*



#### \*9 BASIC FOOD COLORING GEL SET

### Sweet Peach By VanilleCouture



### Coral







### Peach



### **Bright Pink\***



CAN ADD FLAVOR; DO NOT EXCEED ITS USE \*9 BASIC FOOD COLORING GEL SET

### **Neon Pink**



### Bubblegum Pink By VanilleCouture









### Watermelon Red By VanilleCouture



### Super Red\*



HIGHER CONCENTRATION \*9 BASIC FOOD COLORING GEL SET





### **Neon Purple**



### Lavender By VanilleCouture



### Violet



### Purple\*



CAN ADD FLAVOR; DO NOT EXCEED ITS USE \*9 BASIC FOOD COLORING GEL SET





# **Bright Blue\***



\*9 BASIC FOOD COLORING GEL SET

### **Caribbean Blue**



### **Neon Blue**



### Blueberry By VanilleCouture



### **Royal Blue**







### **Neon Green**



## Lemon Green



## Emerald



## Leaf Green\*



\*9 BASIC FOOD COLORING GEL SET

#### Avocado Heart By VanilleCouture



#### Minty Marsh