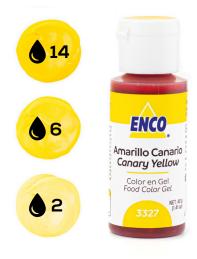

TALOGUE Create low, medium and high shades!



# **INSTRUCTIONS:**

This guide indicates the number of drops to color your frosting.

| Frosting         | Quantity     |
|------------------|--------------|
| Italian Meringue | 1 cup - 64g  |
| Buttercream      | 1 cup - 200g |
| Royal Icing      | 1 cup - 300g |
| Whipped Cream    | 1 cup - 74g  |



To apply drops faster and of the same size, when exerting the pressure, we recommend sticking the tip of the bottle to the frosting. Remember that more color is required when using a mix combination color than using the direct color.

# **EQUIVALENCES:**

1 ENCO Color Gel = 0.125g

10 of 40g yields approx. 320 drops



# SHADES OF YELLOW







### Lemon Yellow\*



\*9 BASIC FOOD COLORING GEL SET

### **Neon Yellow**



## **Canary Yellow**



# Egg Yellow



### **Golden Yellow**







## Neon Orange



# Orange\*



#### \*9 BASIC FOOD COLORING GEL SET

### Sweet Peach By VanilleCouture



### Coral







### Peach



### **Bright Pink\***



CAN ADD FLAVOR; DO NOT EXCEED ITS USE \*9 BASIC FOOD COLORING GEL SET

### **Neon Pink**



### Bubblegum Pink By VanilleCouture









### Watermelon Red By VanilleCouture



### Super Red\*



HIGHER CONCENTRATION \*9 BASIC FOOD COLORING GEL SET





### **Neon Purple**



### Lavender By VanilleCouture



### Violet



### Purple\*



CAN ADD FLAVOR; DO NOT EXCEED ITS USE \*9 BASIC FOOD COLORING GEL SET





# **Bright Blue\***



\*9 BASIC FOOD COLORING GEL SET

### **Caribbean Blue**



### **Neon Blue**



### Blueberry By VanilleCouture



### **Royal Blue**







### **Neon