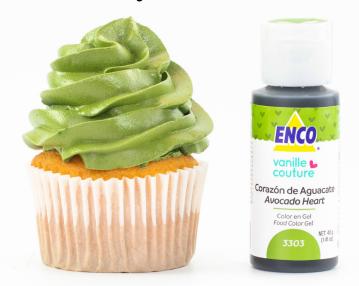

*9 BASIC FOOD COLORING GEL SET



### Sweet Peach By VanilleCouture









### **Bright Pink\***



CAN ADD FLAVOR; DO NOT EXCEED ITS USE. \*9 BASIC FOOD COLORING GEL SET

### **Neon Pink**



### Bubblegum Pink By VanilleCouture



# ENCO COLOR RANGE:

# Red



### Super Red\*



\*9 BASIC FOOD COLORING GEL SET

## Watermelon Red

### By VanilleCouture





### **Neon Purple**



### Lavender By VanilleCouture







CAN ADD FLAVOR; DO NOT EXCEED ITS USE. \*9 BASIC FOOD COLORING GEL SET



### **Bright Blue\***



\*9 BASIC FOOD COLORING GEL SET

### **Caribbean Blue**



### **Neon Blue**



### Blueberry By VanilleCouture



### **Royal Blue**





### Neon Green



## Lemon Green



# Emerald



# Leaf Green\*



\*9 BASIC FOOD COLORING GEL SET

#### Avocado Heart By VanilleCouture



#### Minty Marshmallow By VanilleCouture



# Turquoise



# ENCO COLOR RANGE: BROWN, BLACK & WHITE

### Creamy lvory By VanilleCouture



# Gingerbread Man By VanilleCouture



# Chocolate





# **Dark Brown\***



\*9 BASIC FOOD COLORING GEL SET

# Super Black\*



HIGHER CONCENTRATION \*9 BASIC FOOD COLORING GEL SET

# White