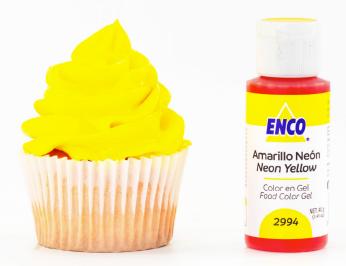

# FOOD COLORING GEL CATALOGUE Discover our incredible variety!



# **INSTRUCTIONS:**

This guide indicates the number of drops to color your frosting.

| Frosting         | Quantity     |
|------------------|--------------|
| Italian Meringue | 1 cup - 64g  |
| Buttercream      | 1 cup - 200g |
| Royal Icing      | 1 cup - 300g |
| Whipped Cream    | 1 cup - 74g  |



To apply drops faster and of the same size, when exerting the pressure, we recommend sticking the tip of the bottle to the frosting. Remember that more color is required when using a mix combination color than using the direct color.

# **EQUIVALENCES:**

1 ENCO Color Gel = 0.125g

1 of 40g yields approx. 320 drops



### Lemon Yellow\*



\*9 BASIC FOOD COLORING GEL SET

### **Neon Yellow**



# **Canary Yellow**



# Egg Yellow



### **Golden Yellow**





## Neon Orange





\*9 BASIC FOOD COLORING GEL SET



### Sweet Peach By VanilleCouture









### **Bright Pink\***



CAN ADD FLAVOR; DO NOT EXCEED ITS USE. \*9 BASIC FOOD COLORING GEL SET

### **Neon Pink**



### Bubblegum Pink By VanilleCouture



# ENCO COLOR RANGE:

# Red



### Super Red\*



\*9 BASIC FOOD COLORING GEL SET

## Watermelon Red

### By VanilleCouture





### **Neon Purple**



### Lavender By VanilleCouture







CAN ADD FLAVOR; DO NOT EXCEED ITS USE. \*9 BASIC FOOD COLORING GEL SET



### **Bright Blue\***



\*9 BASIC FOOD COLORING GEL SET

### **Caribbean Blue**



### **Neon Blue**



### Blueberry By VanilleCouture



### **Royal Blue**





### Neon Green



## Lemon Green



# Emerald