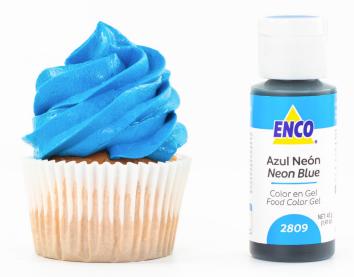

f 40g yields approx. 320 drops



### Lemon Yellow\*



\*9 BASIC FOOD COLORING GEL SET

### **Neon Yellow**



# **Canary Yellow**



# Egg Yellow



### **Golden Yellow**





## Neon Orange





\*9 BASIC FOOD COLORING GEL SET



### Sweet Peach By VanilleCouture









### **Bright Pink\***



CAN ADD FLAVOR; DO NOT EXCEED ITS USE. \*9 BASIC FOOD COLORING GEL SET

### **Neon Pink**



### Bubblegum Pink By VanilleCouture



# ENCO COLOR RANGE:

# Red



### Super Red\*



\*9 BASIC FOOD COLORING GEL SET

## Watermelon Red

### By VanilleCouture





### **Neon Purple**



### Lavender By VanilleCouture







CAN ADD FLAVOR; DO NOT EXCEED ITS USE. \*9 BASIC FOOD COLORING GEL SET



### **Bright Blue\***



\*9 BASIC FOOD COLORING GEL SET

### **Caribbean Blue**



### **Neon Blue**



### Blueberry By VanilleCouture



### **Royal Blue**





### Neon Green



## Lemon Green



# Emerald



# Leaf Green\*



\*9 BASIC FOOD COLORING GEL SET

#### Avocado Heart By VanilleCouture



#### Minty Marshmallow By VanilleCouture



# Turquoise



# ENCO COLOR RANGE: BROWN, BLACK & WHITE

### Creamy lvory By VanilleCouture



# Gingerbread Man By VanilleCouture



# Chocolate





# **Dark Brown\***



\*9 BASIC FOOD COLORING GEL SET

# Super Black\*



HIGHER CONCENTRATION \*9 BASIC FOOD COLORING GEL SET

# White