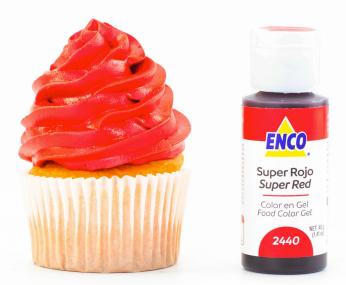

ped Cream    | 1 cup - 74g  |



To apply drops faster and of the same size, when exerting the pressure, we recommend sticking the tip of the bottle to the frosting. Remember that more color is required when using a mix combination color than using the direct color.

# **EQUIVALENCES:**

1 ENCO Color Gel = 0.125g

1 of 40g yields approx. 320 drops



### Lemon Yellow\*



\*9 BASIC FOOD COLORING GEL SET

### **Neon Yellow**



# **Canary Yellow**



# Egg Yellow



### **Golden Yellow**





## Neon Orange





\*9 BASIC FOOD COLORING GEL SET



### Sweet Peach By VanilleCouture









### **Bright Pink\***



CAN ADD FLAVOR; DO NOT EXCEED ITS USE. \*9 BASIC FOOD COLORING GEL SET

### **Neon Pink**



### Bubblegum Pink By VanilleCouture



# ENCO COLOR RANGE:

# Red



### Super Red\*



\*9 BASIC FOOD COLORING GEL SET

## Watermelon Red

### By VanilleCouture





### **Neon Purple**



### Lavender By VanilleCouture







CAN ADD FLAVOR; DO NOT EXCEED ITS USE. \*9 BASIC FOOD COLORING GEL SET



### **Bright Blue\***



\*9 BASIC FOOD COLORING GEL SET

### **Caribbean Blue**



### **Neon Blue**



### Blueberry By VanilleCouture



### **Royal Blue**





### Neon Green



## Lemon Green



# Emerald



# Leaf Green\*



\*9 BASIC FOOD COLORING GEL SET

#### Avocado Heart By VanilleCouture



#### Minty Marshmallow By VanilleCouture



# Turquoise



# ENCO COLOR RANGE: BROWN, BLACK & WHITE

### Creamy lvory By VanilleCouture



# Gingerbread Man By VanilleCouture



# Chocolate





# **Dark Brown\***



\*9 BASIC FOOD COLORING GEL SET

# Super Black\*



HIGHER CONC