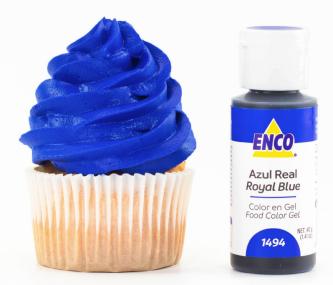

*9 BASIC FOOD COLORING GEL SET

### **Neon Yellow**



# **Canary Yellow**



# Egg Yellow



### **Golden Yellow**





## Neon Orange





\*9 BASIC FOOD COLORING GEL SET



### Sweet Peach By VanilleCouture









### **Bright Pink\***



CAN ADD FLAVOR; DO NOT EXCEED ITS USE. \*9 BASIC FOOD COLORING GEL SET

### **Neon Pink**



### Bubblegum Pink By VanilleCouture



# ENCO COLOR RANGE:

# Red



### Super Red\*



\*9 BASIC FOOD COLORING GEL SET

## Watermelon Red

### By VanilleCouture





### **Neon Purple**



### Lavender By VanilleCouture







CAN ADD FLAVOR; DO NOT EXCEED ITS USE. \*9 BASIC FOOD COLORING GEL SET



### **Bright Blue\***



\*9 BASIC FOOD COLORING GEL SET

### **Caribbean Blue**



### **Neon Blue**



### Blueberry By VanilleCouture



### **Royal Blue**





### Neon Green



## Lemon Green



# Emerald



# Leaf Green\*



\*9 BASIC FOOD COLORING GEL SET

#### Avocado Heart By VanilleCouture



#### Minty Marshmallow By VanilleCouture



# Turquoise



# ENCO COLOR RANGE: BROWN, BLACK & WHITE

### Creamy lvory By VanilleCouture



# Gingerbread Man By VanilleCouture



# Chocolate





# **Dark Brown\***



\*9 BASIC FOOD COLORING GEL SET

# Super Black\*



HIGHER CONCENTRATION \*9 BASIC FOOD COLORING GEL SET

# White