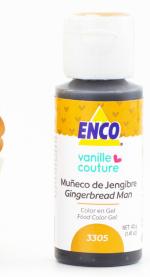

**Neon Pink**



### Bubblegum Pink By VanilleCouture



# ENCO COLOR RANGE:

# Red



### Super Red\*



\*9 BASIC FOOD COLORING GEL SET

## Watermelon Red

### By VanilleCouture





### **Neon Purple**



### Lavender By VanilleCouture







CAN ADD FLAVOR; DO NOT EXCEED ITS USE. \*9 BASIC FOOD COLORING GEL SET



### **Bright Blue\***



\*9 BASIC FOOD COLORING GEL SET

### **Caribbean Blue**



### **Neon Blue**



### Blueberry By VanilleCouture



### **Royal Blue**





### Neon Green



## Lemon Green



# Emerald



# Leaf Green\*



\*9 BASIC FOOD COLORING GEL SET

#### Avocado Heart By VanilleCouture



#### Minty Marshmallow By VanilleCouture



# Turquoise



# ENCO COLOR RANGE: BROWN, BLACK & WHITE

### Creamy lvory By VanilleCouture



# Gingerbread Man By VanilleCouture



# Chocolate





# **Dark Brown\***



\*9 BASIC FOOD COLORING GEL SET

# Super Black\*



HIGHER CONCENTRATION \*9 BASIC FOOD COLORING GEL SET

# White