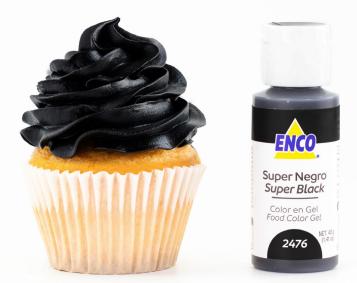

Super Red\*



\*9 BASIC FOOD COLORING GEL SET

## Watermelon Red

### By VanilleCouture





### **Neon Purple**



### Lavender By VanilleCouture







CAN ADD FLAVOR; DO NOT EXCEED ITS USE. \*9 BASIC FOOD COLORING GEL SET



### **Bright Blue\***



\*9 BASIC FOOD COLORING GEL SET

### **Caribbean Blue**



### **Neon Blue**



### Blueberry By VanilleCouture



### **Royal Blue**





### Neon Green



## Lemon Green



# Emerald



# Leaf Green\*



\*9 BASIC FOOD COLORING GEL SET

#### Avocado Heart By VanilleCouture



#### Minty Marshmallow By VanilleCouture



# Turquoise



# ENCO COLOR RANGE: BROWN, BLACK & WHITE

### Creamy lvory By VanilleCouture



# Gingerbread Man By VanilleCouture



# Chocolate





# **Dark Brown\***



\*9 BASIC FOOD COLORING GEL SET

# Super Black\*



HIGHER CONCENTRATION \*9 BASIC FOOD COLORING GEL SET

# White