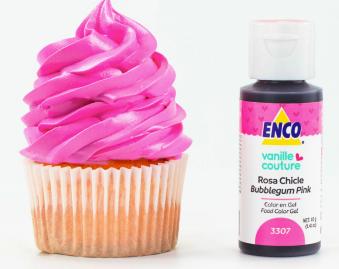

200g |
| Royal Icing      | 1 cup - 300g |
| Whipped Cream    | 1 cup - 74g  |



To apply drops faster and of the same size, when exerting the pressure, we recommend sticking the tip of the bottle to the frosting. Remember that more color is required when using a mix combination color than using the direct color.

# **EQUIVALENCES:**

1 ENCO Color Gel = 0.125g

1 of 40g yields approx. 320 drops



### Lemon Yellow\*



\*9 BASIC FOOD COLORING GEL SET

### **Neon Yellow**



# **Canary Yellow**



# Egg Yellow



### **Golden Yellow**





## Neon Orange





\*9 BASIC FOOD COLORING GEL SET



### Sweet Peach By VanilleCouture









### **Bright Pink\***



CAN ADD FLAVOR; DO NOT EXCEED ITS USE. \*9 BASIC FOOD COLORING GEL SET

### **Neon Pink**



### Bubblegum Pink By VanilleCouture



# ENCO COLOR RANGE:

# Red



### Super Red\*



\*9 BASIC FOOD COLORING GEL SET

## Watermelon Red

### By VanilleCouture





### **Neon Purple**



### Lavender By VanilleCouture







CAN ADD FLAVOR; DO NOT EXCEED ITS USE. \*9 BASIC FOOD COLORING GEL SET



### **Bright Blue\***



\*9 BASIC FOOD COLORING GEL SET

### **Caribbean Blue**



### **Neon Blue**



### Blueberry By VanilleCouture



### **Royal Blue**





### Neon Green



## Lemon Green



# Emerald



# Leaf Green\*



\*9 BASIC FOOD COLORING GEL SET

#### Avocado Heart By VanilleCouture



#### Minty Marshmallow By VanilleCouture



# Turquoise



# ENCO COLOR RANGE: BROWN, BLACK & WHITE

### Creamy lvory By VanilleCouture



# Gingerbread Man By VanilleCouture



# Chocolate





# **Dark Brown\***



\*9 BASIC FOOD