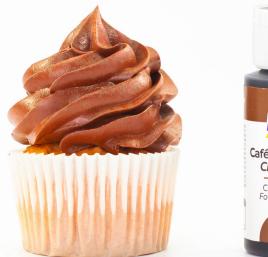

### Bubblegum Pink By VanilleCouture



# ENCO COLOR RANGE:

# Red



### Super Red\*



\*9 BASIC FOOD COLORING GEL SET

## Watermelon Red

### By VanilleCouture





### **Neon Purple**



### Lavender By VanilleCouture







CAN ADD FLAVOR; DO NOT EXCEED ITS USE. \*9 BASIC FOOD COLORING GEL SET



### **Bright Blue\***



\*9 BASIC FOOD COLORING GEL SET

### **Caribbean Blue**



### **Neon Blue**



### Blueberry By VanilleCouture



### **Royal Blue**





### Neon Green



## Lemon Green



# Emerald



# Leaf Green\*



\*9 BASIC FOOD COLORING GEL SET

#### Avocado Heart By VanilleCouture



#### Minty Marshmallow By VanilleCouture



# Turquoise



# ENCO COLOR RANGE: BROWN, BLACK & WHITE

### Creamy lvory By VanilleCouture



# Gingerbread Man By VanilleCouture



# Chocolate





# **Dark Brown\***



\*9 BASIC FOOD COLORING GEL SET

# Super Black\*



HIGHER CONCENTRATION \*9 BASIC FOOD COLORING GEL SET

# White