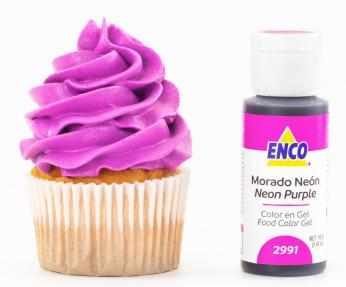

e, we recommend sticking the tip of the bottle to the frosting. Remember that more color is required when using a mix combination color than using the direct color.

# **EQUIVALENCES:**

1 ENCO Color Gel = 0.125g

1 of 40g yields approx. 320 drops



### Lemon Yellow\*



\*9 BASIC FOOD COLORING GEL SET

### **Neon Yellow**



# **Canary Yellow**



# Egg Yellow



### **Golden Yellow**





## Neon Orange





\*9 BASIC FOOD COLORING GEL SET



### Sweet Peach By VanilleCouture









### **Bright Pink\***



CAN ADD FLAVOR; DO NOT EXCEED ITS USE. \*9 BASIC FOOD COLORING GEL SET

### **Neon Pink**



### Bubblegum Pink By VanilleCouture



# ENCO COLOR RANGE:

# Red



### Super Red\*



\*9 BASIC FOOD COLORING GEL SET

## Watermelon Red

### By VanilleCouture





### **Neon Purple**



### Lavender By VanilleCouture







CAN ADD FLAVOR; DO NOT EXCEED ITS USE. \*9 BASIC FOOD COLORING GEL SET



### **Bright Blue\***



\*9 BASIC FOOD COLORING GEL SET

### **Caribbean Blue**



### **Neon Blue**



### Blueberry By VanilleCouture



### **Royal Blue**





### Neon Green



## Lemon Green



# Emerald



# Leaf Green\*



\*9 BASIC FOOD COLORING GEL SET

#### Avocado Heart By VanilleCouture



#### Minty Marshmallow By VanilleCouture



# Turquoise



# ENCO COLOR RANGE: BROWN, BLACK & WHITE

### Creamy lvory By VanilleCouture



# Gingerbread Man By VanilleCouture



# Chocolate





# **Dark Brown\***



\*9 BASIC FOOD COLORING GEL SET

# Super Black\*



HIGHER CONCENTRATION \*9 BASIC FOOD COLORING GEL SET

# White