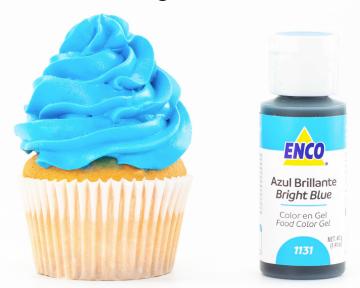

han using the direct color.

# **EQUIVALENCES:**

1 ENCO Color Gel = 0.125g

1 of 40g yields approx. 320 drops



### Lemon Yellow\*



\*9 BASIC FOOD COLORING GEL SET

### **Neon Yellow**



# **Canary Yellow**



# Egg Yellow



### **Golden Yellow**





## Neon Orange





\*9 BASIC FOOD COLORING GEL SET



### Sweet Peach By VanilleCouture









### **Bright Pink\***



CAN ADD FLAVOR; DO NOT EXCEED ITS USE. \*9 BASIC FOOD COLORING GEL SET

### **Neon Pink**



### Bubblegum Pink By VanilleCouture



# ENCO COLOR RANGE:

# Red



### Super Red\*



\*9 BASIC FOOD COLORING GEL SET

## Watermelon Red

### By VanilleCouture





### **Neon Purple**



### Lavender By VanilleCouture







CAN ADD FLAVOR; DO NOT EXCEED ITS USE. \*9 BASIC FOOD COLORING GEL SET



### **Bright Blue\***



\*9 BASIC FOOD COLORING GEL SET

### **Caribbean Blue**



### **Neon Blue**



### Blueberry By VanilleCouture



### **Royal Blue**





### Neon Green



## Lemon Green



# Emerald



# Leaf Green\*



\*9 BASIC FOOD COLORING GEL SET

#### Avocado Heart By VanilleCouture



#### Minty Marshmallow By VanilleCouture



# Turquoise



# ENCO COLOR RANGE: BROWN, BLACK & WHITE

### Creamy lvory By VanilleCouture



# Gingerbread Man By VanilleCouture



# Chocolate





# **Dark Brown\***



\*9 BASIC FOOD COLORING GEL SET

# Super Black\*



HIGHER CONCENTRATION \*9 BASIC FOOD COLORING GEL SET

# White