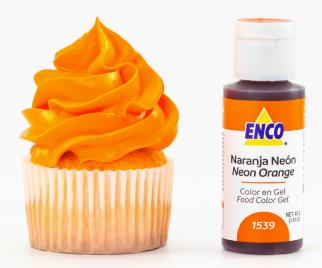

e variety!



# **INSTRUCTIONS:**

This guide indicates the number of drops to color your frosting.

| Frosting         | Quantity     |
|------------------|--------------|
| Italian Meringue | 1 cup - 64g  |
| Buttercream      | 1 cup - 200g |
| Royal Icing      | 1 cup - 300g |
| Whipped Cream    | 1 cup - 74g  |



To apply drops faster and of the same size, when exerting the pressure, we recommend sticking the tip of the bottle to the frosting. Remember that more color is required when using a mix combination color than using the direct color.

# **EQUIVALENCES:**

1 ENCO Color Gel = 0.125g

1 of 40g yields approx. 320 drops



### Lemon Yellow\*



\*9 BASIC FOOD COLORING GEL SET

### **Neon Yellow**



# **Canary Yellow**



# Egg Yellow



### **Golden Yellow**





## Neon Orange





\*9 BASIC FOOD COLORING GEL SET



### Sweet Peach By VanilleCouture









### **Bright Pink\***



CAN ADD FLAVOR; DO NOT EXCEED ITS USE. \*9 BASIC FOOD COLORING GEL SET

### **Neon Pink**



### Bubblegum Pink By VanilleCouture



# ENCO COLOR RANGE:

# Red



### Super Red\*



\*9 BASIC FOOD COLORING GEL SET

## Watermelon Red

### By VanilleCouture





### **Neon Purple**



### Lavender By VanilleCouture







CAN ADD FLAVOR; DO NOT EXCEED ITS USE. \*9 BASIC FOOD COLORING GEL SET



### **Bright Blue\***



\*9 BASIC FOOD COLORING GEL SET

### **Caribbean Blue**



### **Neon Blue**



### Blueberry By VanilleCouture



### **Royal Blue**





### Neon Green



## Lemon Green



# Emerald



# Leaf Green\*



\*9 BASIC FOOD COLORING GEL SET

#### Avocado Heart By VanilleCout