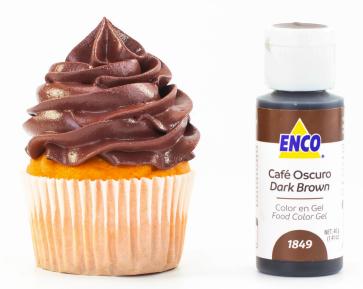

VanilleCouture



# ENCO COLOR RANGE:

# Red



### Super Red\*



\*9 BASIC FOOD COLORING GEL SET

## Watermelon Red

### By VanilleCouture





### **Neon Purple**



### Lavender By VanilleCouture







CAN ADD FLAVOR; DO NOT EXCEED ITS USE. \*9 BASIC FOOD COLORING GEL SET



### **Bright Blue\***



\*9 BASIC FOOD COLORING GEL SET

### **Caribbean Blue**



### **Neon Blue**



### Blueberry By VanilleCouture



### **Royal Blue**





### Neon Green



## Lemon Green



# Emerald



# Leaf Green\*



\*9 BASIC FOOD COLORING GEL SET

#### Avocado Heart By VanilleCouture



#### Minty Marshmallow By VanilleCouture



# Turquoise



# ENCO COLOR RANGE: BROWN, BLACK & WHITE

### Creamy lvory By VanilleCouture



# Gingerbread Man By VanilleCouture



# Chocolate





# **Dark Brown\***



\*9 BASIC FOOD COLORING GEL SET

# Super Black\*



HIGHER CONCENTRATION \*9 BASIC FOOD COLORING GEL SET

# White