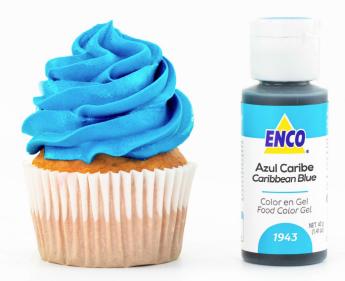

lor Gel = 0.125g

1 of 40g yields approx. 320 drops



### Lemon Yellow\*



\*9 BASIC FOOD COLORING GEL SET

### **Neon Yellow**



# **Canary Yellow**



# Egg Yellow



### **Golden Yellow**





## Neon Orange





\*9 BASIC FOOD COLORING GEL SET



### Sweet Peach By VanilleCouture









### **Bright Pink\***



CAN ADD FLAVOR; DO NOT EXCEED ITS USE. \*9 BASIC FOOD COLORING GEL SET

### **Neon Pink**



### Bubblegum Pink By VanilleCouture



# ENCO COLOR RANGE:

# Red



### Super Red\*



\*9 BASIC FOOD COLORING GEL SET

## Watermelon Red

### By VanilleCouture





### **Neon Purple**



### Lavender By VanilleCouture







CAN ADD FLAVOR; DO NOT EXCEED ITS USE. \*9 BASIC FOOD COLORING GEL SET



### **Bright Blue\***



\*9 BASIC FOOD COLORING GEL SET

### **Caribbean Blue**



### **Neon Blue**



### Blueberry By VanilleCouture



### **Royal Blue**





### Neon Green



## Lemon Green



# Emerald



# Leaf Green\*



\*9 BASIC FOOD COLORING GEL SET

#### Avocado Heart By VanilleCouture



#### Minty Marshmallow By VanilleCouture



# Turquoise



# ENCO COLOR RANGE: BROWN, BLACK & WHITE

### Creamy lvory By VanilleCouture



# Gingerbread Man By VanilleCouture



# Chocolate





# **Dark Brown\***



\*9 BASIC FOOD COLORING GEL SET

# Super Black\*



HIGHER CONCENTRATION \*9 BASIC FOOD COLORING GEL SET

# White