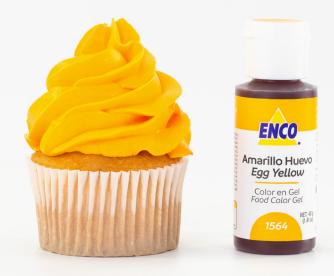

COLORING GEL CATALOGUE Discover our incredible variety!



# **INSTRUCTIONS:**

This guide indicates the number of drops to color your frosting.

| Frosting         | Quantity     |
|------------------|--------------|
| Italian Meringue | 1 cup - 64g  |
| Buttercream      | 1 cup - 200g |
| Royal Icing      | 1 cup - 300g |
| Whipped Cream    | 1 cup - 74g  |



To apply drops faster and of the same size, when exerting the pressure, we recommend sticking the tip of the bottle to the frosting. Remember that more color is required when using a mix combination color than using the direct color.

# **EQUIVALENCES:**

1 ENCO Color Gel = 0.125g

1 of 40g yields approx. 320 drops



### Lemon Yellow\*



\*9 BASIC FOOD COLORING GEL SET

### **Neon Yellow**



# **Canary Yellow**



# Egg Yellow



### **Golden Yellow**





## Neon Orange





\*9 BASIC FOOD COLORING GEL SET



### Sweet Peach By VanilleCouture









### **Bright Pink\***



CAN ADD FLAVOR; DO NOT EXCEED ITS USE. \*9 BASIC FOOD COLORING GEL SET

### **Neon Pink**



### Bubblegum Pink By VanilleCouture



# ENCO COLOR RANGE:

# Red



### Super Red\*



\*9 BASIC FOOD COLORING GEL SET

## Watermelon Red

### By VanilleCouture





### **Neon Purple**



### Lavender By VanilleCouture







CAN ADD FLAVOR; DO NOT EXCEED ITS USE. \*9 BASIC FOOD COLORING GEL SET



### **Bright Blue\***



\*9 BASIC FOOD COLORING GEL SET

### **Caribbean Blue**



### **Neon Blue**



### Blueberry By VanilleCouture



### **Royal Blue**





### Neon Green



## Lemon Green



# Emerald



# Leaf Green\*



\*9 BASIC FOOD COLORI