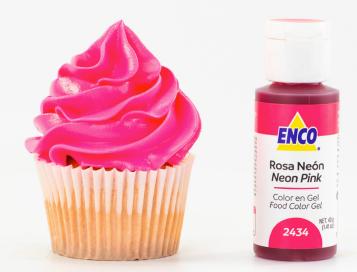

p - 64g  |
| Buttercream      | 1 cup - 200g |
| Royal Icing      | 1 cup - 300g |
| Whipped Cream    | 1 cup - 74g  |



To apply drops faster and of the same size, when exerting the pressure, we recommend sticking the tip of the bottle to the frosting. Remember that more color is required when using a mix combination color than using the direct color.

# **EQUIVALENCES:**

1 ENCO Color Gel = 0.125g

1 of 40g yields approx. 320 drops



### Lemon Yellow\*



\*9 BASIC FOOD COLORING GEL SET

### **Neon Yellow**



# **Canary Yellow**



# Egg Yellow



### **Golden Yellow**





## Neon Orange





\*9 BASIC FOOD COLORING GEL SET



### Sweet Peach By VanilleCouture









### **Bright Pink\***



CAN ADD FLAVOR; DO NOT EXCEED ITS USE. \*9 BASIC FOOD COLORING GEL SET

### **Neon Pink**



### Bubblegum Pink By VanilleCouture



# ENCO COLOR RANGE:

# Red



### Super Red\*



\*9 BASIC FOOD COLORING GEL SET

## Watermelon Red

### By VanilleCouture





### **Neon Purple**



### Lavender By VanilleCouture







CAN ADD FLAVOR; DO NOT EXCEED ITS USE. \*9 BASIC FOOD COLORING GEL SET



### **Bright Blue\***



\*9 BASIC FOOD COLORING GEL SET

### **Caribbean Blue**



### **Neon Blue**



### Blueberry By VanilleCouture



### **Royal Blue**





### Neon Green



## Lemon Green



# Emerald



# Leaf Green\*



\*9 BASIC FOOD COLORING GEL SET

#### Avocado Heart By VanilleCouture



#### Minty Marshmallow By VanilleCouture



# Turquoise



# ENCO COLOR RANGE: BROWN, BLACK & WHITE

### Creamy lvory By VanilleCouture



# Gingerbread Man By VanilleCouture



# Chocolate