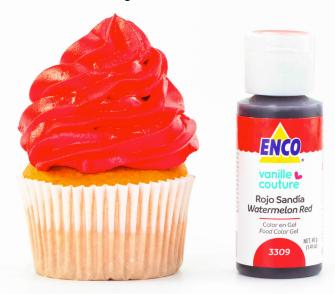

when exerting the pressure, we recommend sticking the tip of the bottle to the frosting. Remember that more color is required when using a mix combination color than using the direct color.

# **EQUIVALENCES:**

1 ENCO Color Gel = 0.125g

1 of 40g yields approx. 320 drops



### Lemon Yellow\*



\*9 BASIC FOOD COLORING GEL SET

### **Neon Yellow**



# **Canary Yellow**



# Egg Yellow



### **Golden Yellow**





## Neon Orange





\*9 BASIC FOOD COLORING GEL SET



### Sweet Peach By VanilleCouture









### **Bright Pink\***



CAN ADD FLAVOR; DO NOT EXCEED ITS USE. \*9 BASIC FOOD COLORING GEL SET

### **Neon Pink**



### Bubblegum Pink By VanilleCouture



# ENCO COLOR RANGE:

# Red



### Super Red\*



\*9 BASIC FOOD COLORING GEL SET

## Watermelon Red

### By VanilleCouture





### **Neon Purple**



### Lavender By VanilleCouture







CAN ADD FLAVOR; DO NOT EXCEED ITS USE. \*9 BASIC FOOD COLORING GEL SET



### **Bright Blue\***



\*9 BASIC FOOD COLORING GEL SET

### **Caribbean Blue**



### **Neon Blue**



### Blueberry By VanilleCouture



### **Royal Blue**





### Neon Green



## Lemon Green



# Emerald



# Leaf Green\*



\*9 BASIC FOOD COLORING GEL SET

#### Avocado Heart By VanilleCouture



#### Minty Marshmallow By VanilleCouture



# Turquoise



# ENCO COLOR RANGE: BROWN, BLACK & WHITE

### Creamy lvory By VanilleCouture



# Gingerbread Man By VanilleCouture



# Chocolate





# **Dark Brown\***



\*9 BASIC FOOD COLORING GEL SET

# Super Black\*



HIGHER CONCENTRATION \*9 BASIC FOOD COLORING GEL SET

# White