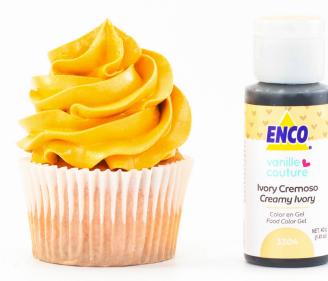

. \*9 BASIC FOOD COLORING GEL SET

### **Neon Pink**



### Bubblegum Pink By VanilleCouture



# ENCO COLOR RANGE:

# Red



### Super Red\*



\*9 BASIC FOOD COLORING GEL SET

## Watermelon Red

### By VanilleCouture





### **Neon Purple**



### Lavender By VanilleCouture







CAN ADD FLAVOR; DO NOT EXCEED ITS USE. \*9 BASIC FOOD COLORING GEL SET



### **Bright Blue\***



\*9 BASIC FOOD COLORING GEL SET

### **Caribbean Blue**



### **Neon Blue**



### Blueberry By VanilleCouture



### **Royal Blue**





### Neon Green



## Lemon Green



# Emerald



# Leaf Green\*



\*9 BASIC FOOD COLORING GEL SET

#### Avocado Heart By VanilleCouture



#### Minty Marshmallow By VanilleCouture



# Turquoise



# ENCO COLOR RANGE: BROWN, BLACK & WHITE

### Creamy lvory By VanilleCouture



# Gingerbread Man By VanilleCouture



# Chocolate





# **Dark Brown\***



\*9 BASIC FOOD COLORING GEL SET

# Super Black\*



HIGHER CONCENTRATION \*9 BASIC FOOD COLORING GEL SET

# White