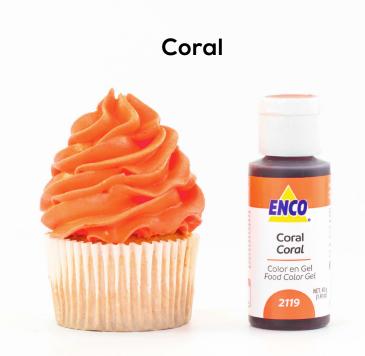

is guide indicates the number of drops to color your frosting.

| Frosting         | Quantity     |
|------------------|--------------|
| Italian Meringue | 1 cup - 64g  |
| Buttercream      | 1 cup - 200g |
| Royal Icing      | 1 cup - 300g |
| Whipped Cream    | 1 cup - 74g  |



To apply drops faster and of the same size, when exerting the pressure, we recommend sticking the tip of the bottle to the frosting. Remember that more color is required when using a mix combination color than using the direct color.

# **EQUIVALENCES:**

1 ENCO Color Gel = 0.125g

1 of 40g yields approx. 320 drops



### Lemon Yellow\*



\*9 BASIC FOOD COLORING GEL SET

### **Neon Yellow**



# **Canary Yellow**



# Egg Yellow



### **Golden Yellow**





## Neon Orange





\*9 BASIC FOOD COLORING GEL SET



### Sweet Peach By VanilleCouture









### **Bright Pink\***



CAN ADD FLAVOR; DO NOT EXCEED ITS USE. \*9 BASIC FOOD COLORING GEL SET

### **Neon Pink**



### Bubblegum Pink By VanilleCouture



# ENCO COLOR RANGE:

# Red



### Super Red\*



\*9 BASIC FOOD COLORING GEL SET

## Watermelon Red

### By VanilleCouture





### **Neon Purple**



### Lavender By VanilleCouture







CAN ADD FLAVOR; DO NOT EXCEED ITS USE. \*9 BASIC FOOD COLORING GEL SET



### **Bright Blue\***



\*9 BASIC FOOD COLORING GEL SET

### **Caribbean Blue**



### **Neon Blue**



### Blueberry By VanilleCouture



### **Royal Blue**





### Neon Green



## Lemon Green



# Emerald



# Leaf Green\*



\*9 BASIC FOOD COLORING GEL SET

#### Avocado Heart By VanilleCouture



#### Minty Marshmallow By Vani