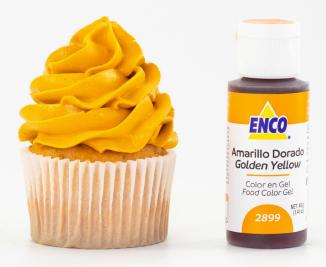

scover our incredible variety!



# **INSTRUCTIONS:**

This guide indicates the number of drops to color your frosting.

| Frosting         | Quantity     |
|------------------|--------------|
| Italian Meringue | 1 cup - 64g  |
| Buttercream      | 1 cup - 200g |
| Royal Icing      | 1 cup - 300g |
| Whipped Cream    | 1 cup - 74g  |



To apply drops faster and of the same size, when exerting the pressure, we recommend sticking the tip of the bottle to the frosting. Remember that more color is required when using a mix combination color than using the direct color.

# **EQUIVALENCES:**

1 ENCO Color Gel = 0.125g

1 of 40g yields approx. 320 drops



### Lemon Yellow\*



\*9 BASIC FOOD COLORING GEL SET

### **Neon Yellow**



# **Canary Yellow**



# Egg Yellow



### **Golden Yellow**





## Neon Orange





\*9 BASIC FOOD COLORING GEL SET



### Sweet Peach By VanilleCouture









### **Bright Pink\***



CAN ADD FLAVOR; DO NOT EXCEED ITS USE. \*9 BASIC FOOD COLORING GEL SET

### **Neon Pink**



### Bubblegum Pink By VanilleCouture



# ENCO COLOR RANGE:

# Red



### Super Red\*



\*9 BASIC FOOD COLORING GEL SET

## Watermelon Red

### By VanilleCouture





### **Neon Purple**



### Lavender By VanilleCouture







CAN ADD FLAVOR; DO NOT EXCEED ITS USE. \*9 BASIC FOOD COLORING GEL SET



### **Bright Blue\***



\*9 BASIC FOOD COLORING GEL SET

### **Caribbean Blue**



### **Neon Blue**



### Blueberry By VanilleCouture



### **Royal Blue**





### Neon Green



## Lemon Green



# Emerald



# Leaf Green\*



\*9 BASIC FOOD COLORING GEL SET

#### Avocado