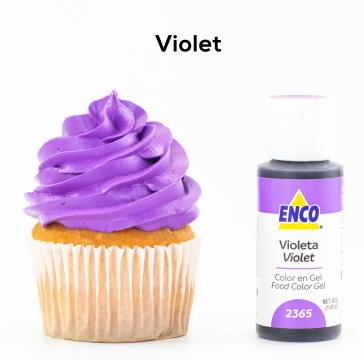

the bottle to the frosting. Remember that more color is required when using a mix combination color than using the direct color.

# **EQUIVALENCES:**

1 ENCO Color Gel = 0.125g

1 of 40g yields approx. 320 drops



### Lemon Yellow\*



\*9 BASIC FOOD COLORING GEL SET

### **Neon Yellow**



# **Canary Yellow**



# Egg Yellow



### **Golden Yellow**





## Neon Orange





\*9 BASIC FOOD COLORING GEL SET



### Sweet Peach By VanilleCouture









### **Bright Pink\***



CAN ADD FLAVOR; DO NOT EXCEED ITS USE. \*9 BASIC FOOD COLORING GEL SET

### **Neon Pink**



### Bubblegum Pink By VanilleCouture



# ENCO COLOR RANGE:

# Red



### Super Red\*



\*9 BASIC FOOD COLORING GEL SET

## Watermelon Red

### By VanilleCouture





### **Neon Purple**



### Lavender By VanilleCouture







CAN ADD FLAVOR; DO NOT EXCEED ITS USE. \*9 BASIC FOOD COLORING GEL SET



### **Bright Blue\***



\*9 BASIC FOOD COLORING GEL SET

### **Caribbean Blue**



### **Neon Blue**



### Blueberry By VanilleCouture



### **Royal Blue**





### Neon Green



## Lemon Green



# Emerald



# Leaf Green\*



\*9 BASIC FOOD COLORING GEL SET

#### Avocado Heart By VanilleCouture



#### Minty Marshmallow By VanilleCouture



# Turquoise



# ENCO COLOR RANGE: BROWN, BLACK & WHITE

### Creamy lvory By VanilleCouture



# Gingerbread Man By VanilleCouture



# Chocolate





# **Dark Brown\***



\*9 BASIC FOOD COLORING GEL SET

# Super Black\*



HIGHER CONCENTRATION \*9 BASIC FOOD COLORING GEL SET

# White