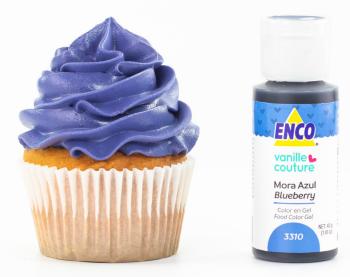

## Lemon Yellow\*



\*9 BASIC FOOD COLORING GEL SET

### **Neon Yellow**



# **Canary Yellow**



# Egg Yellow



### **Golden Yellow**





## Neon Orange





\*9 BASIC FOOD COLORING GEL SET



### Sweet Peach By VanilleCouture









### **Bright Pink\***



CAN ADD FLAVOR; DO NOT EXCEED ITS USE. \*9 BASIC FOOD COLORING GEL SET

### **Neon Pink**



### Bubblegum Pink By VanilleCouture



# ENCO COLOR RANGE:

# Red



### Super Red\*



\*9 BASIC FOOD COLORING GEL SET

## Watermelon Red

### By VanilleCouture





### **Neon Purple**



### Lavender By VanilleCouture







CAN ADD FLAVOR; DO NOT EXCEED ITS USE. \*9 BASIC FOOD COLORING GEL SET



### **Bright Blue\***



\*9 BASIC FOOD COLORING GEL SET

### **Caribbean Blue**



### **Neon Blue**



### Blueberry By VanilleCouture



### **Royal Blue**





### Neon Green



## Lemon Green



# Emerald



# Leaf Green\*



\*9 BASIC FOOD COLORING GEL SET

#### Avocado Heart By VanilleCouture



#### Minty Marshmallow By VanilleCouture



# Turquoise



# ENCO COLOR RANGE: BROWN, BLACK & WHITE

### Creamy lvory By VanilleCouture



# Gingerbread Man By VanilleCouture



# Chocolate





# **Dark Brown\***



\*9 BASIC FOOD COLORING GEL SET

# Super Black\*



HIGHER CONCENTRATION \*9 BASIC FOOD COLORING GEL SET

# White