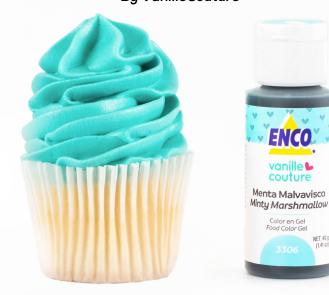

Peach By VanilleCouture









### **Bright Pink\***



CAN ADD FLAVOR; DO NOT EXCEED ITS USE. \*9 BASIC FOOD COLORING GEL SET

### **Neon Pink**



### Bubblegum Pink By VanilleCouture



# ENCO COLOR RANGE:

# Red



### Super Red\*



\*9 BASIC FOOD COLORING GEL SET

## Watermelon Red

### By VanilleCouture





### **Neon Purple**



### Lavender By VanilleCouture







CAN ADD FLAVOR; DO NOT EXCEED ITS USE. \*9 BASIC FOOD COLORING GEL SET



### **Bright Blue\***



\*9 BASIC FOOD COLORING GEL SET

### **Caribbean Blue**



### **Neon Blue**



### Blueberry By VanilleCouture



### **Royal Blue**





### Neon Green



## Lemon Green



# Emerald



# Leaf Green\*



\*9 BASIC FOOD COLORING GEL SET

#### Avocado Heart By VanilleCouture



#### Minty Marshmallow By VanilleCouture



# Turquoise



# ENCO COLOR RANGE: BROWN, BLACK & WHITE

### Creamy lvory By VanilleCouture



# Gingerbread Man By VanilleCouture



# Chocolate





# **Dark Brown\***



\*9 BASIC FOOD COLORING GEL SET

# Super Black\*



HIGHER CONCENTRATION \*9 BASIC FOOD COLORING GEL SET

# White