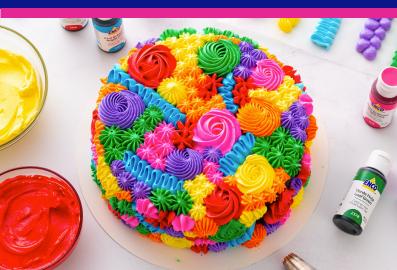

# FOOD COLORING GEL CATALOGUE Discover our incredible variety!



# **INSTRUCTIONS:**

This guide indicates the number of drops to color your frosting.

| Frosting         | Quantity     |
|------------------|--------------|
| Italian Meringue | 1 cup - 64g  |
| Buttercream      | 1 cup - 200g |
| Royal Icing      | 1 cup - 300g |
| Whipped Cream    | 1 cup - 74g  |



To apply drops faster and of the same size, when exerting the pressure, we recommend sticking the tip of the bottle to the frosting. Remember that more color is required when using a mix combination color than using the direct color.

# **EQUIVALENCES:**

1 ENCO Color Gel = 0.125g

1 of 40g yields approx. 320 drops



### Lemon Yellow\*



\*9 BASIC FOOD COLORING GEL SET

### **Neon Yellow**



# **Canary Yellow**



# Egg Yellow



### **Golden Yellow**





## Neon Orange





\*9 BASI