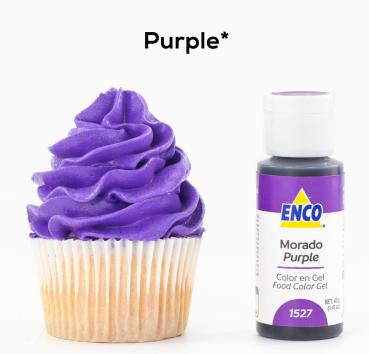

e bottle to the frosting. Remember that more color is required when using a mix combination color than using the direct color.

# **EQUIVALENCES:**

1 ENCO Color Gel = 0.125g

1 of 40g yields approx. 320 drops



### Lemon Yellow\*



\*9 BASIC FOOD COLORING GEL SET

### **Neon Yellow**



# **Canary Yellow**



# Egg Yellow



### **Golden Yellow**





## Neon Orange





\*9 BASIC FOOD COLORING GEL SET



### Sweet Peach By VanilleCouture









### **Bright Pink\***



CAN ADD FLAVOR; DO NOT EXCEED ITS USE. \*9 BASIC FOOD COLORING GEL SET

### **Neon Pink**



### Bubblegum Pink By VanilleCouture



# ENCO COLOR RANGE:

# Red



### Super Red\*



\*9 BASIC FOOD COLORING GEL SET

## Watermelon Red

### By VanilleCouture





### **Neon Purple**



### Lavender By VanilleCouture







CAN ADD FLAVOR; DO NOT EXCEED ITS USE. \*9 BASIC FOOD COLORING GEL SET



### **Bright Blue\***



\*9 BASIC FOOD COLORING GEL SET

### **Caribbean Blue**



### **Neon Blue**



### Blueberry By VanilleCouture



### **Royal Blue**





### Neon Green



## Lemon Green



# Emerald



# Leaf Green\*



\*9 BASIC FOOD COLORING GEL SET

#### Avocado Heart By VanilleCouture



#### Minty Marshmallow By VanilleCouture



# Turquoise



# ENCO COLOR RANGE: BROWN, BLACK & WHITE

### Creamy lvory By VanilleCouture



# Gingerbread Man By VanilleCouture



# Chocolate





# **Dark Brown\***



\*9 BASIC FOOD COLORING GEL SET

# Super Black\*



HIGHER CONCENTRATION \*9 BASIC FOOD COLORING GEL SET

# White