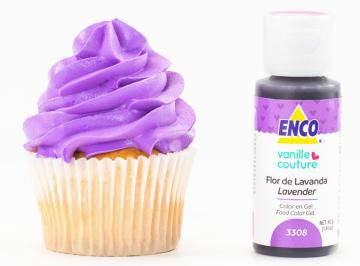

### Lavender By VanilleCouture

CAN ADD FLAVOR; DO NOT EXCEED ITS USE. \*9 BASIC FOOD COLORING GEL SET