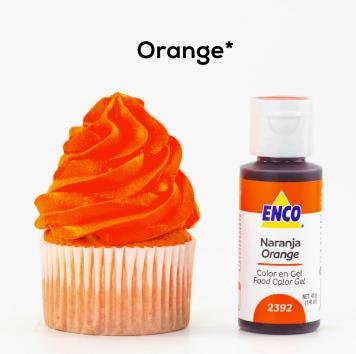

variety!



# **INSTRUCTIONS:**

This guide indicates the number of drops to color your frosting.

| Frosting         | Quantity     |
|------------------|--------------|
| Italian Meringue | 1 cup - 64g  |
| Buttercream      | 1 cup - 200g |
| Royal Icing      | 1 cup - 300g |
| Whipped Cream    | 1 cup - 74g  |



To apply drops faster and of the same size, when exerting the pressure, we recommend sticking the tip of the bottle to the frosting. Remember that more color is required when using a mix combination color than using the direct color.

# **EQUIVALENCES:**

1 ENCO Color Gel = 0.125g

1 of 40g yields approx. 320 drops



### Lemon Yellow\*



\*9 BASIC FOOD COLORING GEL SET

### **Neon Yellow**



# **Canary Yellow**



# Egg Yellow



### **Golden Yellow**





## Neon Orange





\*9 BASIC FOOD COLORING GEL SET



### Sweet Peach By VanilleCouture









### **Bright Pink\***



CAN ADD FLAVOR; DO NOT EXCEED ITS USE. \*9 BASIC FOOD COLORING GEL SET

### **Neon Pink**



### Bubblegum Pink By VanilleCouture



# ENCO COLOR RANGE:

# Red



### Super Red\*



\*9 BASIC FOOD COLORING GEL SET

## Watermelon Red

### By VanilleCouture





### **Neon Purple**



### Lavender By VanilleCouture







CAN ADD FLAVOR; DO NOT EXCEED ITS USE. \*9 BASIC FOOD COLORING GEL SET



### **Bright Blue\***



\*9 BASIC FOOD COLORING GEL SET

### **Caribbean Blue**



### **Neon Blue**



### Blueberry By VanilleCouture



### **Royal Blue**





### Neon Green



## Lemon Green



# Emerald



# Leaf Green\*



\*9 BASIC FOOD COLORING GEL SET

#### Avocado Heart By VanilleCoutur