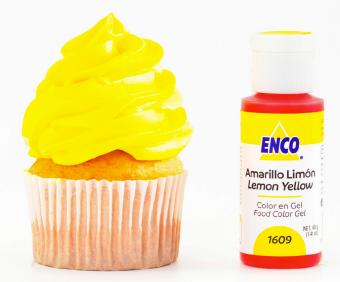

# FOOD COLORING GEL CATALOGUE Discover our incredible variety!



# **INSTRUCTIONS:**

This guide indicates the number of drops to color your frosting.

| Frosting         | Quantity     |
|------------------|--------------|
| Italian Meringue | 1 cup - 64g  |
| Buttercream      | 1 cup - 200g |
| Royal Icing      | 1 cup - 300g |
| Whipped Cream    | 1 cup - 74g  |



To apply drops faster and of the same size, when exerting the pressure, we recommend sticking the tip of the bottle to the frosting. Remember that more color is required when using a mix combination color than using the direct color.

# **EQUIVALENCES:**

1 ENCO Color Gel = 0.125g

1 of 40g yields approx. 320 drops



### Lemon Yellow\*



\*9 BASIC FOOD COLORING GEL SET

### **Neon Yellow**



# **Canary Yellow**



# Egg Yellow



### **Golden Yellow**





## Neon Orange





\*9 BASIC FOOD COLORING GEL SET



### Sweet Peach By VanilleCouture









### **Bright Pink\***



CAN ADD FLAVOR; DO NOT EXCEED ITS USE. \*9 BASIC FOOD COLORING GEL SET

### **Neon Pink**



### Bubblegum Pink By VanilleCouture



# ENCO COLOR RANGE:

# Red



### Super Red\*



\*9 BASIC FOOD COLORING GEL SET

## Watermelon Red

### By VanilleCouture





### **Neon Purple**



### Lavender By VanilleCouture







CAN ADD FLAVOR; DO NOT EXCEED ITS USE. \*9 BASIC FOOD COLORING GEL SET



### **Bright Blue\***



\*9 BASIC FOOD COLORING GEL SET

### **Caribbean Blue**



### **Neon Blue**



### Blueberry By VanilleCouture



### **Royal Blue*