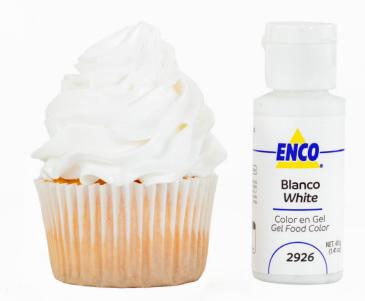

### By VanilleCouture





### **Neon Purple**



### Lavender By VanilleCouture







CAN ADD FLAVOR; DO NOT EXCEED ITS USE. \*9 BASIC FOOD COLORING GEL SET



### **Bright Blue\***



\*9 BASIC FOOD COLORING GEL SET

### **Caribbean Blue**



### **Neon Blue**



### Blueberry By VanilleCouture



### **Royal Blue**





### Neon Green



## Lemon Green



# Emerald



# Leaf Green\*



\*9 BASIC FOOD COLORING GEL SET

#### Avocado Heart By VanilleCouture



#### Minty Marshmallow By VanilleCouture



# Turquoise



# ENCO COLOR RANGE: BROWN, BLACK & WHITE

### Creamy lvory By VanilleCouture



# Gingerbread Man By VanilleCouture



# Chocolate





# **Dark Brown\***



\*9 BASIC FOOD COLORING GEL SET

# Super Black\*



HIGHER CONCENTRATION \*9 BASIC FOOD COLORING GEL SET

# White