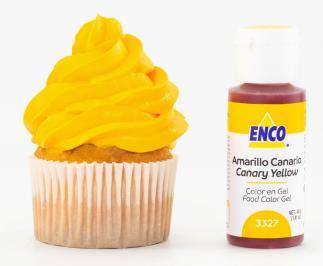

# FOOD COLORING GEL CATALOGUE Discover our incredible variety!



# **INSTRUCTIONS:**

This guide indicates the number of drops to color your frosting.

| Frosting         | Quantity     |
|------------------|--------------|
| Italian Meringue | 1 cup - 64g  |
| Buttercream      | 1 cup - 200g |
| Royal Icing      | 1 cup - 300g |
| Whipped Cream    | 1 cup - 74g  |



To apply drops faster and of the same size, when exerting the pressure, we recommend sticking the tip of the bottle to the frosting. Remember that more color is required when using a mix combination color than using the direct color.

# **EQUIVALENCES:**

1 ENCO Color Gel = 0.125g

1 of 40g yields approx. 320 drops



### Lemon Yellow\*



\*9 BASIC FOOD COLORING GEL SET

### **Neon Yellow**



# **Canary Yellow**



# Egg Yellow



### **Golden Yellow**





## Neon Orange





\*9 BASIC FOOD COLORING GEL SET



### Sweet Peach By VanilleCouture









### **Bright Pink\***



CAN ADD FLAVOR; DO NOT EXCEED ITS USE. \*9 BASIC FOOD COLORING GEL SET

### **Neon Pink**



### Bubblegum Pink By VanilleCouture



# ENCO COLOR RANGE:

# Red



### Super Red\*



\*9 BASIC FOOD COLORING GEL SET

## Watermelon Red

### By VanilleCouture





### **Neon Purple**



### Lavender By VanilleCouture







CAN ADD FLAVOR; DO NOT EXCEED ITS USE. \*9 BASIC FOOD COLORING GEL SET



### **Bright Blue\***



\*9 BASIC FOOD COLORING GEL SET

### **Caribbean Blue**



### **Neon Blue**



### Blueberry By VanilleCouture



### **Royal Blue**





### Neon Green



## Lemon Green



# Emerald



# Leaf Green\*



\*9 B