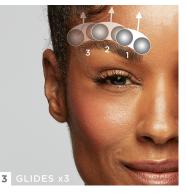

GLIDE 3 Place the spheres vertically at the top of your cheek, glide slowly back towards your ear

GLIDE 1 Place the spheres horizontally on the forehead. Begin the first glide at the thick of the brow gliding slowly towards your hairline.

GLIDE 2 Place the spheres at the arch of the brow and glide slowly towards your hairline.

GLIDE 3 Place the spheres at the tail of the brow and glide slowly towards your hairline.