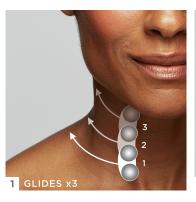

## **OR MINI+ Device**

NuFACE® TRINITY, MINI GLIDES - Glide spheres in the direction of the arrows until the beep sounds. Complete steps 1-2-3 sequence 3 times for each area.

**HOW-TO VIDEO QR CODE** 

GLIDE 1 Place the spheres vertically above your collarbone avoid the mid-line and glide slowly toward the back of your neck

GLIDE 2 Place the spheres vertically at the middle of your neck avoid the mid-line and glide slowly toward the back of your neck.

GLIDE 3 Place the spheres vertically under your jawline avoid the mid-line and glide slowly toward the back of your neck.