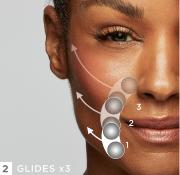

GLIDE 1 Starting above the jawline, place the spheres vertically just left of your mouth and glide slowly back towards your ear.

GLIDE 2 Place the spheres vertically just left of your nose, hugging your cheekbone, glide slowly back towards your ear.

GLIDE 3 Place the spheres vertically at the top of your cheek, glide slowly back towards your ear

GLIDE 1 Place the spheres horizontally on the forehead. Begin the first glide at the thick of the brow gliding slowly towards your hairline.