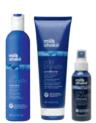

## insta.light

A unique in-salon hair lamination service combined with at-home care for ultra shiny, super soft, glass-like hair.

#### insta.light shampoo

#### strengthening shampoo with a filler effect for all hair types

With a gentle cleansing action, it gives hair manageability, leaving it soft and shiny. With milk proteins, hyaluronic acid and lemon and blueberry extracts, it has a filler effect on the hair with an instant reviving action. Ideal as a first step within the milk\_shake insta.light service. For professional use only. Use: Distribute evenly over damp hair and lather, then rinse. Repeat the cleansing process and rinse well. Follow with milk shake installotion.

#### insta.lotion

#### liquid mask for instant glossy, silky hair

A treatment with milk proteins, hyaluronic acid, lemon and blueberry extracts. In just a few seconds it detangles and hydrates the hair, giving instant shine and removing frizz. Its liquid texture is as light as water and easy to apply, smoothing the hair's porosity and closing the hair cuticles, giving mirror-like shine! Ideal for colour-treated, chemically-treated or dry hair. Use: apply to damp hair after cleansing, concentrating on lengths and ends and twisting the hair around the fingers to help the product penetrate deeper. Leave in for a few seconds and rinse out.

#### insta.light potion

#### extra shine effect leave in treatment

Its formula is enriched with milk proteins making hair incredibly silky soft. Its sealing action seals the hair cuticles making the hair shiny with an instant mirror-like effect! Its gel-like texture is easy to apply. For professional use only. Use: apply to clean, damp hair, concentrating on lengths and ends. Comb through to distribute evenly and proceed with styling. No rinse formula.