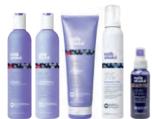

## moisture plus

Maximum hydration that makes hair feel fuller, more resistant and shiny, day after day.

A delicate shampoo that gives softness and manageability to dry hair, maintaining the hair's optimal moisture balance. It contains organic papaya extract, Integrity 41° and hyaluronic acid with a plumping action, as well as protecting hair colour. Paraben and sles free. Use: distribute evenly over damp hair, lather, then rinse. Repeat if necessary. Proceed with milk\_shaker moisture plus conditioner.

moisturizing shampoo for dry hair

Gives softness and manageability to dry hair, maintaining the hair's optimal moisture balance. It contains organic papaya extract, Integrity 41° and hyaluronic acid with a plumping action as well as protecting hair colour. Paraben free. Use: distribute evenly over clean, damp hair, leave in for a few minutes and rinse. Proceed milk\_shake moisture plus whipped cream for more intense conditioning.

#### moisture plus whipped cream

#### no rinse moisturizing foam for dry hair

Ideal to give softness and manageability to dry hair, maintaining the hair's optimal moisture balance. Leaves hair soft, shiny and healthy. It contains organic papaya extract, Integrity 41° and hyaluronic acid with a plumping action as well as protecting hair colour. Paraben free. Use: shake well, point downwards and dispense product. Apply to clean, damp hair, then proceed with styling.

#### moisture plus lotion

#### hydrating lotion for dry hair

A concentrated lotion that gives softness and manageability to dry hair, maintaining the hair's optimal moisture balance. Leaves hair visibly healthy, soft and shiny. Contains organic papaya extract, **Integrity 41**° and hyaluronic acid for colour protection and with a plumping action. Paraben free. **Use**: distribute the entire contents of the tube evenly over clean, damp hair, particularly over lengths and ends. Leave in for 3-5 minutes. Rinse and proceed with the desired styling.