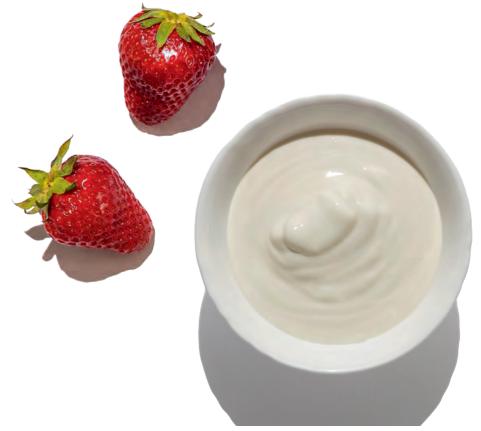

## natural care

Treatments inspired by nature for radiant, vibrant hair, every day.

#### active yogurt mask

#### conditioning yogurt mask for untreated or colour-treated hair

A rich mask that contains yogurt amino acids, rice and avocado oils, hydrating agents, vitamin E and Integrity 41°, the mask nourishes and conditions untreated or colour-treated hair. Use: apply to clean, damp hair. Leave in for 3-5 minutes, comb through, then rinse.