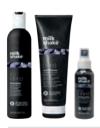

## k-respect

A versatile anti-frizz treatment that delivers smooth, frizz-free results while respecting hair's natural texture.

#### preparing shampoo

#### purifying shampoo for all hair types

Cleanses deeply, maintaining the hydration balance of the hair. Its alkaline pH helps to open the cuticles to prepare the hair for the straightening treatment. For professional use only. Use: distribute evenly over damp hair and lather, then rinse. Repeat if necessary

#### smoothing treatment

#### smoothing anti-frizz treatment for hair

A professional treatment for all hair types to remove frizz and create a long-lasting straightening action on the hair. Contains precious organic oils from the Amazon that have an anti-frizz action, muru muru butter and milk proteins with a nourishing action. For professional use only. Use: consult the product instructions.

#### smoothing shampoo

#### anti-frizz shampoo for hair

Cleanses gently and helps to maintain the results obtained during the treatment in the salon for longer. Contains precious organic oils from the Amazon that have an anti-frizz action, organic muru muru butter and milk proteins with a nourishing action, and Integrity 41° for hair colour protection. Paraben/sls free. Use: distribute evenly over damp hair and lather, then rinse. Repeat if necessary. Proceed with milk\_shake k-respect smoothing conditioner.

#### smoothing conditioner

#### anti-frizz conditioner for hair

The ideal conditioner to maintain the results obtained during the treatment in the salon for longer. Contains precious organic oils from the Amazon that have an anti-frizz action, organic muru muru butter and milk proteins with a nourishing action, and Integrity 41° for hair colour protection. Paraben free. Use: distribute evenly over clean, damp hair, leave in for a few minutes, then rinse