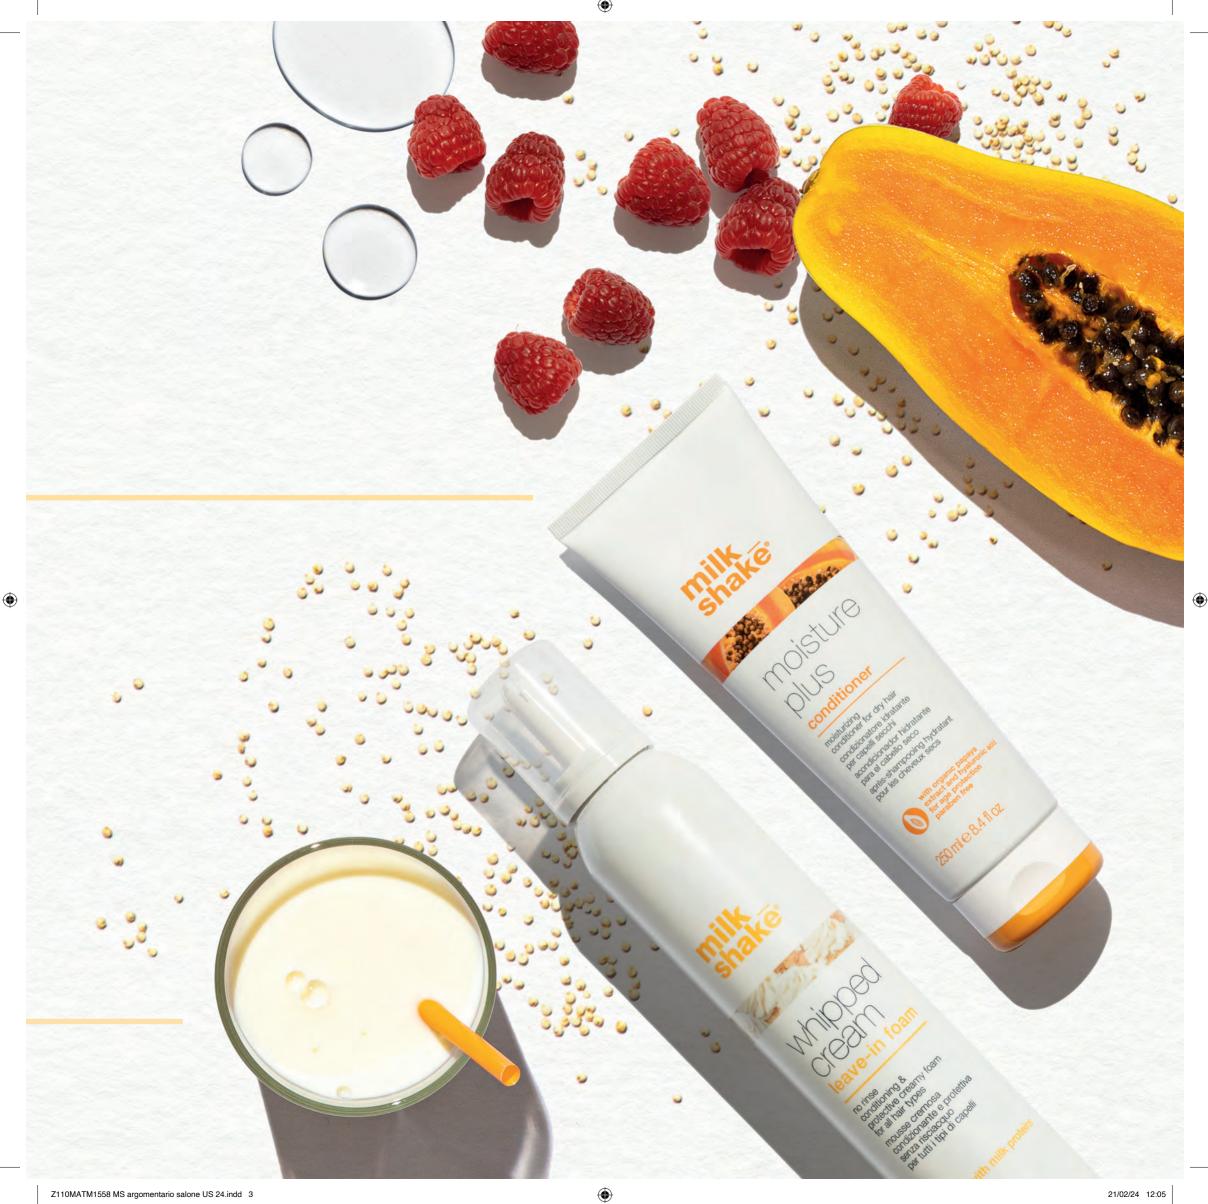

## moisture plus

Maximum hydration that makes hair feel fuller, more resistant and shiny, day after day.

A delicate shampoo that gives softness and manageability to dry hair, maintaining the hair's optimal moisture balance. It contains organic papaya extract, Integrity 41° and hyaluronic acid with a plumping action, as well as protecting hair colour. Paraben and sles free. Use: distribute evenly over damp hair, lather, then rinse. Repeat if necessary. Proceed with milk\_shaker moisture plus conditioner.

moisturizing shampoo for dry hair

Gives softness and manageability to dry hair, maintaining the hair's optimal moisture balance. It contains organic papaya extract, Integrity 41° and hyaluronic acid with a plumping action as well as protecting hair colour. Paraben free. Use: distribute evenly over clean, damp hair, leave in for a few minutes and rinse. Proceed milk\_shake moisture plus whipped cream for more intense conditioning.

#### moisture plus whipped cream

#### no rinse moisturizing foam for dry hair

Ideal to give softness and manageability to dry hair, maintaining the hair's optimal moisture balance. Leaves hair soft, shiny and healthy. It contains organic papaya extract, Integrity 41° and hyaluronic acid with a plumping action as well as protecting hair colour. Paraben free. Use: shake well, point downwards and dispense product. Apply to clean, damp hair, then proceed with styling.