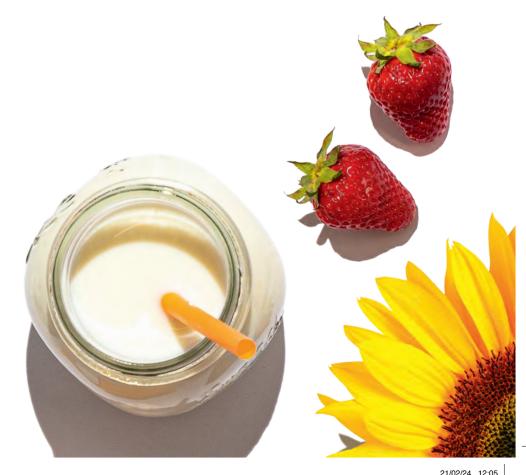

## The science behind milk and fruit

We develop high quality formulas that take care of all hair types.

Acts deeply— repairing surface damage and leaving hair silky and soft. The precious vitamins and minerals from our fruit extracts nourish and combat oxidative stress, keeping hair youthful and strong.

# Precious ingredients for all hair types

milk\_shake has something for all hair types & textures. Whether hair is curly or straight, color-treated or natural, dry, damaged or a little on the oily side—there is a product family to meet every hair need. Each line is focused on a carefully selected active natural ingredient.

#### Peach, papaya, blueberry, strawberry, grape, wheat germ:

these and many more ingredients are featured in our products which include shampoos, conditioners, styling products, colour, masks and oils.