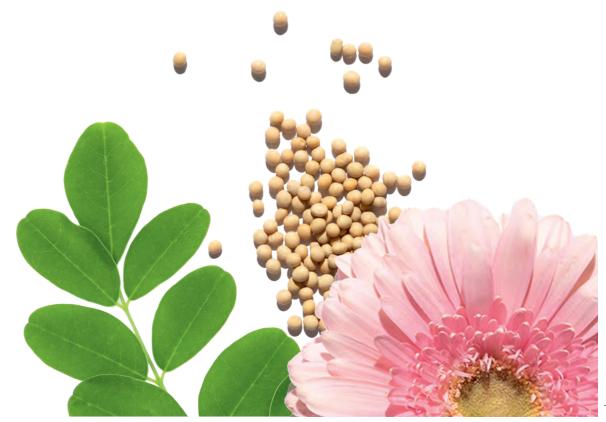

## flower power

Protective treatments for colour-treated hair, with vegan-friendly formulas and high performing plant-based ingredients.

#### hydrating and protective shampoo for colour-treated hair

Gentle shampoo that hydrates and protects colour-treated hair. It contains moringa extract and soy protein with nourishing and protective properties. The exclusive ingredient Integrity 41° improves colour stability. Paraben free. Use: apply to wet hair, lather and then rinse.

#### conditioner for colour-treated hair

Formulated to hydrate and protect colour-treated hair. It contains moringa extract and soy protein with nourishing and protective properties. The exclusive ingredient Integrity 41° improves colour stability. Paraben free. Use: apply to clean, damp hair. Leave in for 2 to 5 minutes. Comb through, then rinse thoroughly.

#### no rinse conditioning & protective creamy foam for all hair types

Formulated to condition the hair, maintaining its moisture balance. Contains moringa extract and soy proteins with a nourishing and protective action and Integrity 41°, that guarantees long-lasting colour. Use: shake well and hold upside down to dispense. Apply to clean damp hair, then style.

#### leave-in conditioner for all hair types

Spray conditioner for normal or dry hair, it gives manageability to damaged hair, protecting the hair shaft and enhancing the moisture balance of the hair, leaving it shiny, soft and with a gorgeous fragrance. It contains moringa extract and soy protein with nourishing and protective actions, and hyaluronic acid that plumps up the hair. The exclusive ingredient Integrity 41° protects hair from colour-fading. Paraben free. Use: spray evenly onto clean, damp hair, concentrating on more

#### 12 effects / leave in for all hair types

Intensive spray mask for all hair types with moringa extract and soy protein with nourishing and protective properties. 1. Repairs all hair types 2. Controls frizz 3. Prevents split ends 4. Protects from heat 5. Improves hold 6. Exceptional detangling 7. Extreme shine 8. Gives hair body and volume 9. Improves the effects of straighteners and/or curling wands 10. Protects and maintains colour 11. Protects against UV rays 12. Smoothens the cuticle. Use: spray onto damp or dry hair. Distribute and then style as desired.