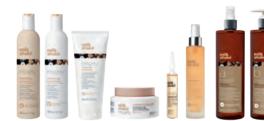

## make my day

The complete range with a simple routine that leaves hair soft, manageable and shiny.

#### make my day shampoo

#### milk shampoo for super soft hair

A beauty blend of milk proteins and strawberry, goji berry and raspberry extracts with a gorgeous fragrance that leaves hair soft and shiny. Its creamy texture makes this delicate shampoo perfect for all hair types without removing the hair's protective film. **Use:** distribute evenly over damp hair, lather and rinse.

#### make my day conditioner

#### milk conditioner for super soft hair

A creamy milk texture with a gorgeous fragrance that helps to detangle and smooth hair without weighing the hair down. Milk proteins nourish the hair deeply; strawberry, goji berry and raspberry extracts have a revitalising effect, leaving hair strong and shiny. **Use:** distribute evenly over clean, damp hair, leave in for a few minutes, then rinse.

#### intensive nourishing milk mask for super soft hair

Ideal for all hair types, it restores the hair's softness and shine. The intensive action of milk proteins nourishes the hair, making it strong and improves elasticity. When mixed with the <code>milk\_shake</code> make my day boosters, it strengthens their specific action on the hair. For professional use only. Use: mix with one sachet of <code>milk\_shake</code> make my day mask booster according to hair needs. Apply to clean, damp hair, applying over lengths and ends, process for 10 minutes and rinse well.

#### make my day strawberry booster

#### nourishing serum for fine or chemically-treated hair

A liquid serum with strawberry with regenerating and nourishing properties. The additional prickly pear active ingredient gives hair protection and nourishment. For professional use only. **Use:** mix with one sachet of **milk\_shake make my day mask**. Apply to clean, damp hair, applying over lengths and ends, process for 10 minutes and rinse well.

#### make my day papaya booster

#### hydrating serum for dry, coarse hair

A liquid serum with papaya with hydrating and illuminating properties. The additional prickly pear active ingredient gives hair protection and nourishment. For professional use only. **Use:** mix with one sachet of **milk\_shake\* make my day mask**. Apply to clean, damp hair, applying over lengths and ends, process for 10 minutes and rinse well.

#### make my day blueberry booster

#### colour-protection serum for colour-treated or lightened hair

Liquid serum with blueberry with strengthening and colour protective properties. The additional prickly pear active ingredient gives hair protection and nourishment. For professional use only. **Use:** mix with one sachet of **milk\_shake\* make my day mask**. Apply to clean, damp hair, applying over lengths and ends, process for 10 minutes and rinse well.