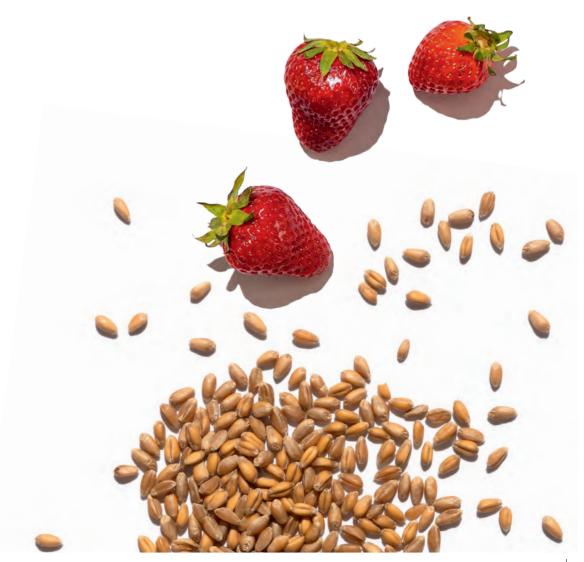

#### milk shampoo for super soft hair

A beauty blend of milk proteins and strawberry, goji berry and raspberry extracts with a gorgeous fragrance that leaves hair soft and shiny. Its creamy texture makes this delicate shampoo perfect for all hair types without removing the hair's protective film. **Use:** distribute evenly over damp hair, lather and rinse.

#### milk conditioner for super soft hair

A creamy milk texture with a gorgeous fragrance that helps to detangle and smooth hair without weighing the hair down. Milk proteins nourish the hair deeply; strawberry, goji berry and raspberry extracts have a revitalising effect, leaving hair strong and shiny. **Use:** distribute evenly over clean, damp hair, leave in for a few minutes, then rinse.