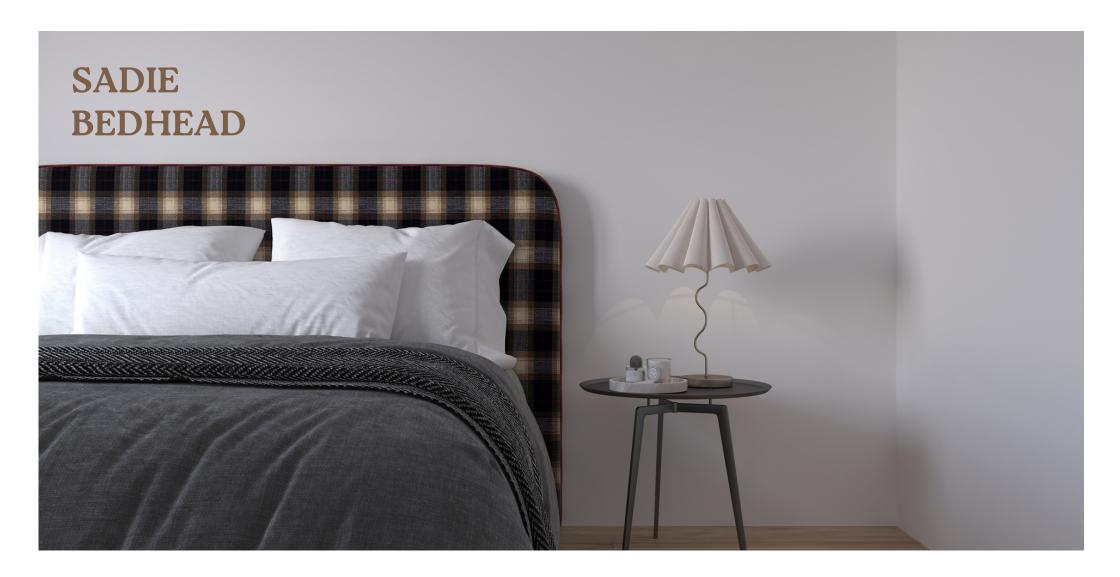

www.interiorcollective.au

Sadie features a curved edge with an elegant piped detail around the perimeter.

All sizes measure 1230mm in height. Depth is approximately 100mm.

Extra height can be created.

All pieces are fully upholstered beautifully custom made locally in the Central West of NSW and delivered within 4-6 weeks.