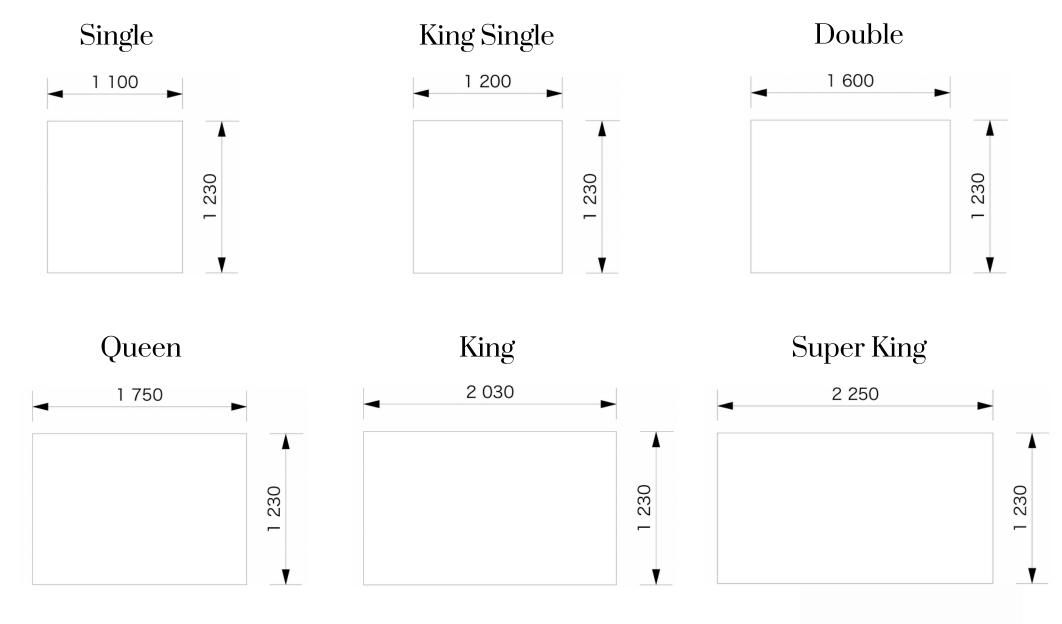

## Specifications:

Standard Sizing

Single: 1100w

King single: 1200w

Double: 1600w

Queen: 1750w

King: 2030w

Super King: 2250w

All sizes measure 1230mm in height. Depth is approximately 100mm.

Extra height can be created.

All pieces are fully upholstered beautifully custom made locally in the Central West of NSW and delivered within 4-6 weeks.

## Standard Sizing:

THE INTERIOR COLLECTIVE