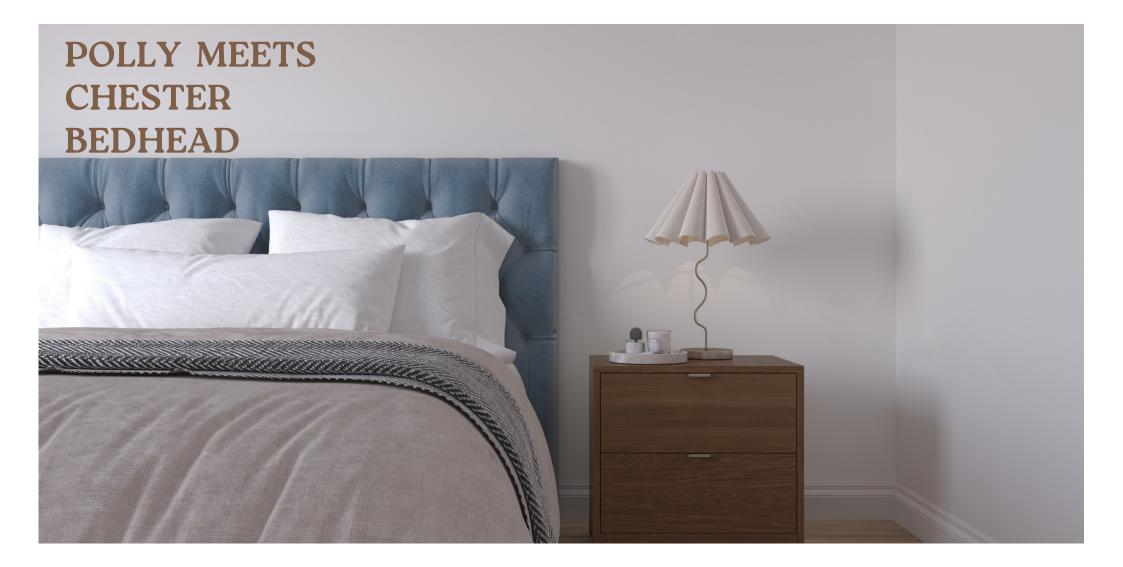

www.interiorcollective.au

The diamond buttoned Chester is a less dense bedhead with a traditional, elegant Chesterfield style.

THE INTERIOR COLLECTIVE