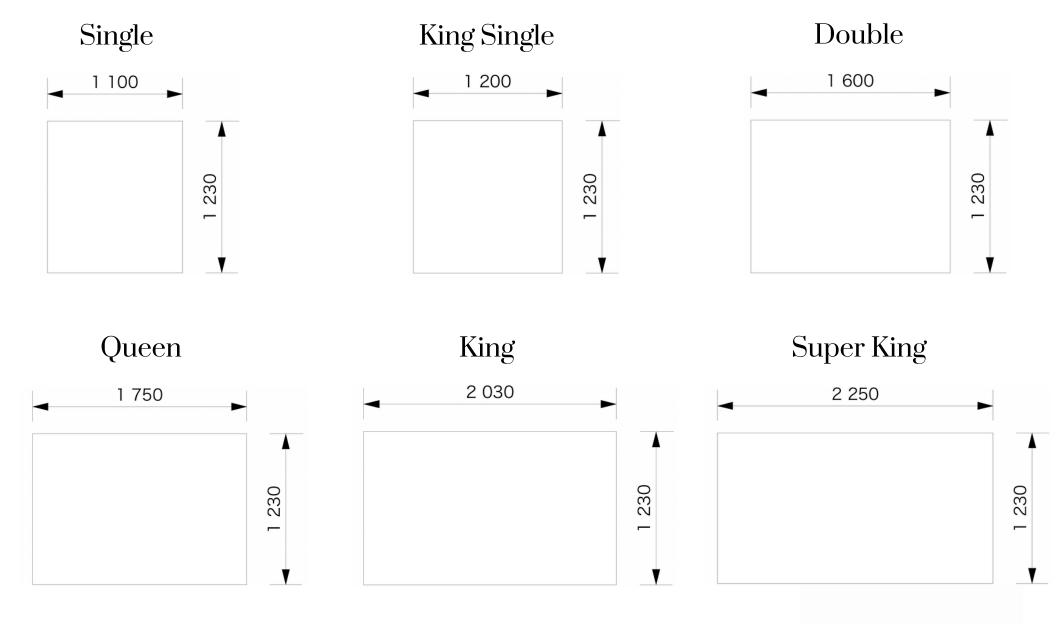

## Specifications:

Standard Sizing

Single: ll00w

King single: l200w

Double: 1600w

Queen: 1750w

King: 2030w

Super King: 2250w

All sizes measure 1230mm in height. Depth is approximately 100mm.

Extra height can be created.

All pieces are fully upholstered beautifully custom made locally in the Central West of NSW and delivered within 4-6 weeks.

## Standard Sizing:

THE INTERIOR COLLECTIVE