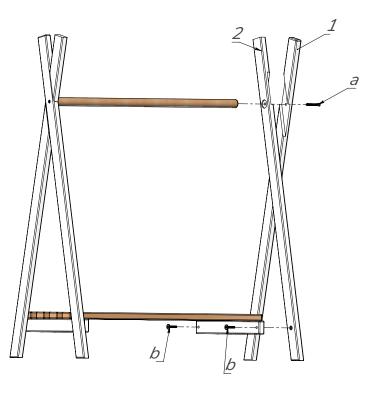

Connect the constructions depicted on Pic. 1 and Pic. 2 using the screws (b) and a hex key (c) . See Pic. 3.

Pic. 4

Take the sidewalls (1) and (2) and connect the previously assembled construction using the confirmat screw (a), screws (b) and a hex key (c). See Pic. 4.