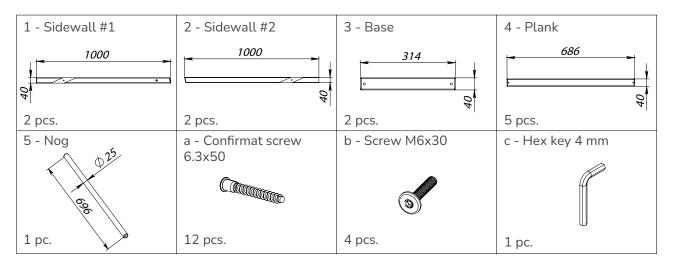

## ASSEMBLY DETAILS

Attach the plank (4) to the bases (3) using the confirmat screw (a) and a hex key (c). See Pic. 1.

Connect sidewall (1) , sidewall (2) and a nog (5) using the confirmat screw (a) and a hex key (c). See Pic. 2.