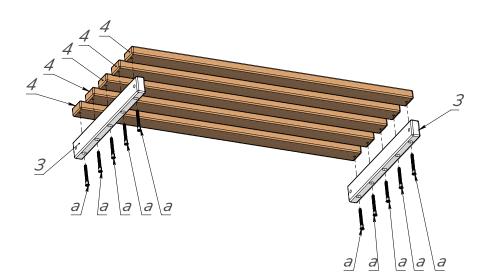

## ASSEMBLY DETAILS

Attach the plank (4) to the bases (3) using the confirmat screw (a) and a hex key (c). See Pic. 1.

Connect sidewall (1) , sidewall (2) and a nog (5) using the confirmat screw (a) and a hex key (c). See Pic. 2.

Connect the constructions depicted on Pic. 1 and Pic. 2 using the screws (b) and a hex key (c) . See Pic. 3.

Pic. 4

Take the sidewalls (1) and (2) and connect the previously assembled construction using the confirmat screw (a), screws (b) and a hex key (c). See Pic. 4.