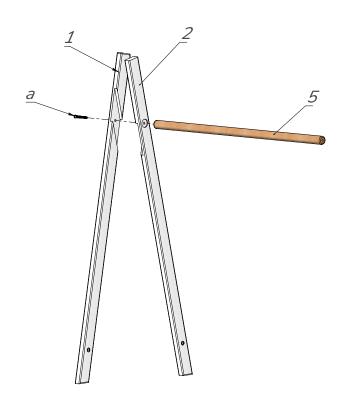

## ASSEMBLY DETAILS

Attach the plank (4) to the bases (3) using the confirmat screw (a) and a hex key (c). See Pic. 1.

Connect sidewall (1) , sidewall (2) and a nog (5) using the confirmat screw (a) and a hex key (c). See Pic. 2.