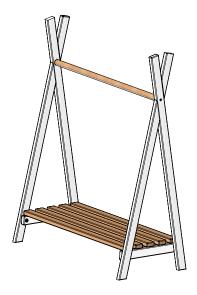

## **Clothes Rack**



## ASSEMBLY DETAILS







Attach the plank (4) to the bases (3) using the confirmat screw (a) and a hex key (c). See Pic. 1.







Connect sidewall (1) , sidewall (2) and a nog (5) using the confirmat screw (a) and a hex key (c). See Pic. 2.





Connect the constructions depicted on Pic. 1 and Pic. 2 using the screws (b) and a hex key (c) . See Pic. 3.





Pic. 4

Take the sidewalls (1) and (2) and connect the previously assembled construction using the confirmat screw (a), screws (b) and a hex key (c). See Pic. 4.



To be used for its intended purpose only and under the direct supervision of an adult! All the responsibility for children's injuries received during games on the furniture lies on adults watching after them.

Always be vigilant during children's games!