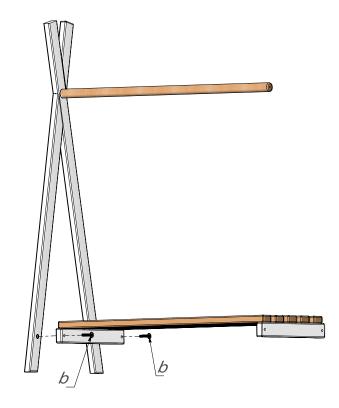

Connect the constructions depicted on Pic. 1 and Pic. 2 using the screws (b) and a hex key (c) . See Pic. 3.

Pic. 4

Take the sidewalls (1) and (2) and connect the previously assembled construction using the confirmat screw (a), screws (b) and a hex key (c). See Pic. 4.