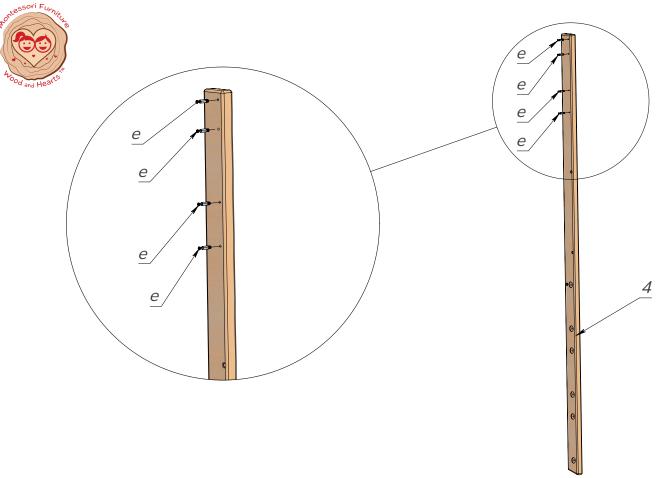

Pic. 5

Take the stand (4) and using the screwdriver (h) install the dowels from minifixes (e). See Pic.5.

Pic. 6

Take the nogs (29) and using the self-tapping screws (f) and screwdriver (h), attach the hooks (16).