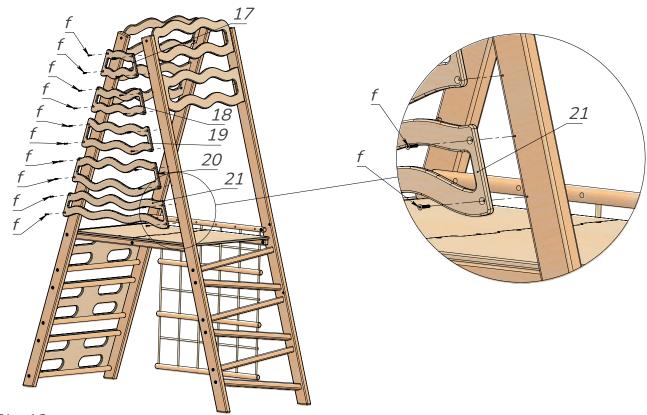

Pic. 12

Take the received construction and attach the back walls (17, 18, 19, 20, 21) one by one with the self-tapping screws (f) and screwdriver (h). See Pic.12.

Pic. 13

Take the upper cover (15) and attach it with the help of screws (a) and hex key (g) to the previously assembled construction. Then attach the nog (28) with screws (a) to the upper cover (15). See Pic.13.

Pic. 14

Attach another upper cover (15) in a similar way with screws (a) and hex key (g). See Pic. 14.

Back walls #1,2 (17,18) attach with self-tapping screws (f) and screwdriver (h) to the previously assembled construction, from its inner side. See Pic. 15.