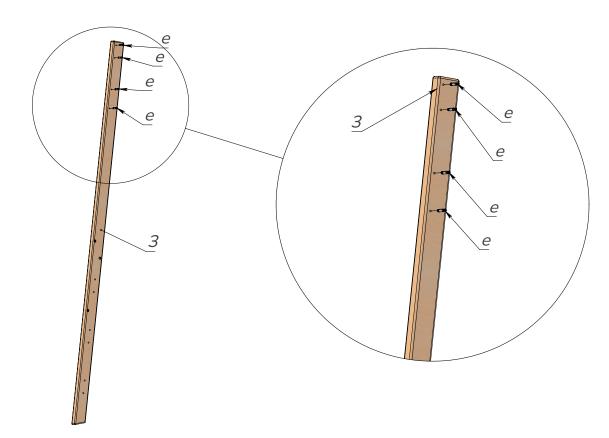

Pic. 1

Take the stand (3) and using the screwdriver (h) install the dowels from minifixes (e). See Pic.1.

Pic. 2

Take the stand (1) and using the screwdriver (h) install the dowels from minifixes (e). See Pic.2.