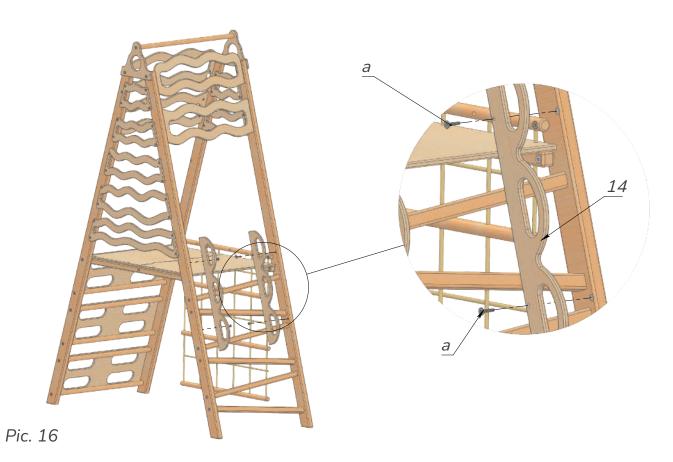

Two handles (14) are to the attached to the assembled structure with screws (a) and hex key (g). See Pic. 16.

Pic. 17

Attach another handles (14) with screws (a) and hex key (g). See Pic. 17.

Pic. 18

7 nogs (26) are to be attached to the upper planks (7,8) one by one with the screws (b) and hex key (g). See Pic.18.