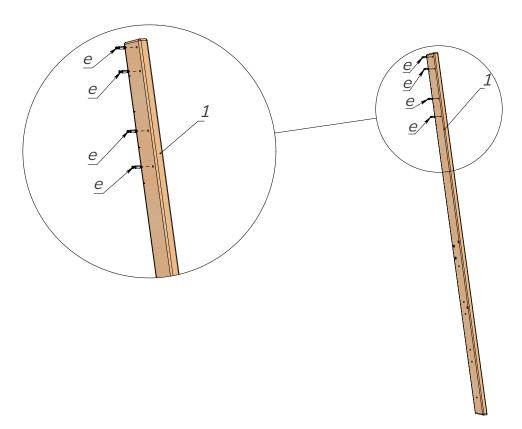

Pic. 1

Take the stand (3) and using the screwdriver (h) install the dowels from minifixes (e). See Pic.1.

Pic. 2

Take the stand (1) and using the screwdriver (h) install the dowels from minifixes (e). See Pic.2.