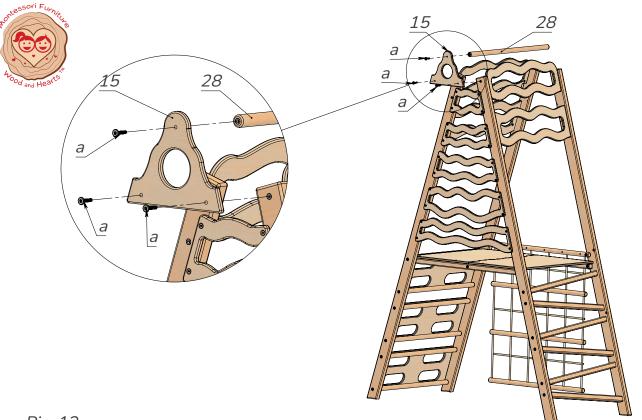

Pic. 12

Take the received construction and attach the back walls (17, 18, 19, 20, 21) one by one with the self-tapping screws (f) and screwdriver (h). See Pic.12.

Pic. 13

Take the upper cover (15) and attach it with the help of screws (a) and hex key (g) to the previously assembled construction. Then attach the nog (28) with screws (a) to the upper cover (15). See Pic.13.