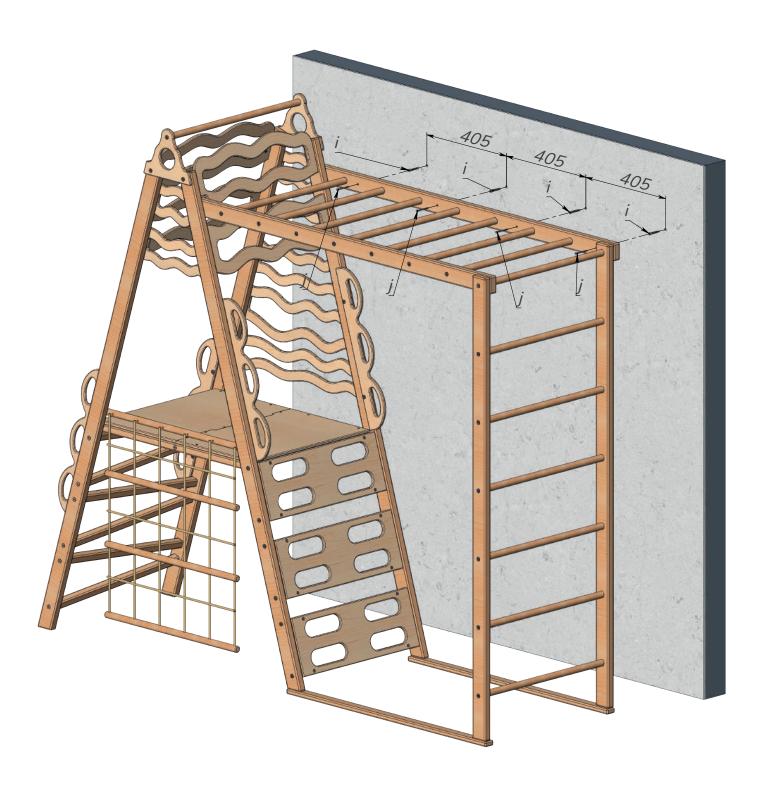

Pic. 23

The ready construction is to be attached to the brick or concrete wall with the help of dowels (i) and self-tapping screws (j). See Pic.23.