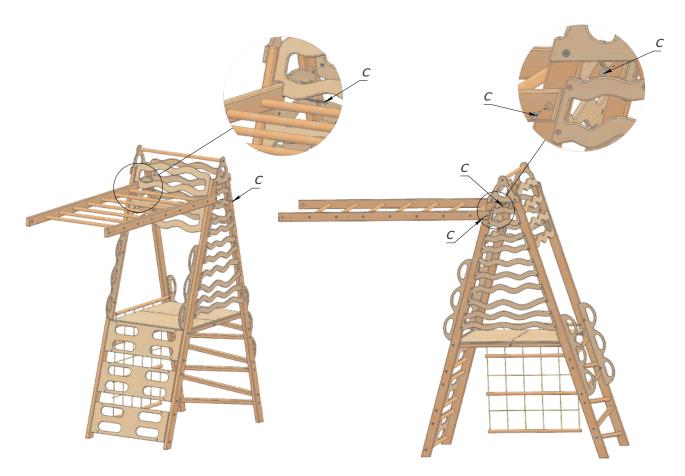

Pic. 8

Take the lintel (11) and using the screws (c) and hex key (g) attach the middle plank (10). See Pic. 8.

Pic. 9

Join the details despited in the Pic. 3,7.8 with the screws (c) and hex key (g). See Pic. 9.