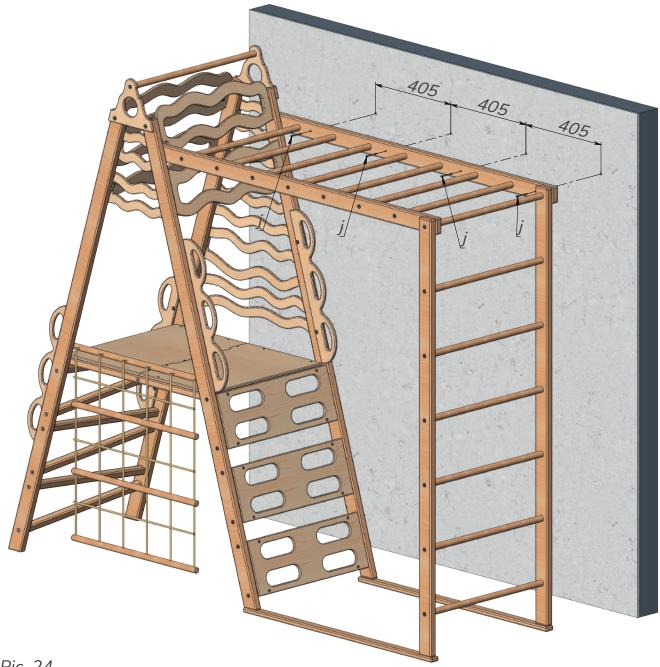

## Attachment to the plasterboard wall.

Pic. 24

The ready construction is to be attached only to the wooden or metal profile of the wall with self-tapping screws (j). See Pic.24.

To be used indoors, for its intended purpose only and under the direct supervision of an adult! All the responsibility for children's injuries received during games on the furniture lies on adults watching after them.