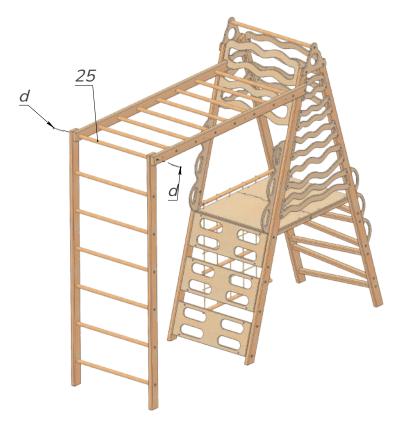

Pic. 21

Attach the semi-product to the previously assembled construction shown in the Pic. 19, installing the nog (25) beforehands with screws (d) and hex key (g). See Pic.21.

Pic. 22

Attach the lower planks (9) with the screws (a) and hex key (g). See Pic. 22.