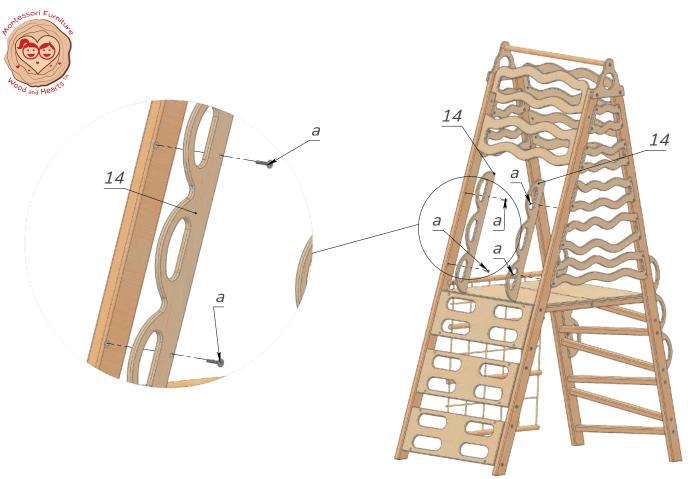

Two handles (14) are to the attached to the assembled structure with screws (a) and hex key (g). See Pic. 16.

Pic. 17

Attach another handles (14) with screws (a) and hex key (g). See Pic. 17.

Pic. 18

7 nogs (26) are to be attached to the upper planks (7,8) one by one with the screws (b) and hex key (g). See Pic.18.