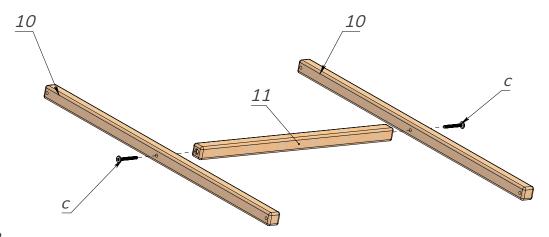

Pic. 8

Take the lintel (11) and using the screws (c) and hex key (g) attach the middle plank (10). See Pic. 8.

Pic. 9

Join the details despited in the Pic. 3,7.8 with the screws (c) and hex key (g). See Pic. 9.