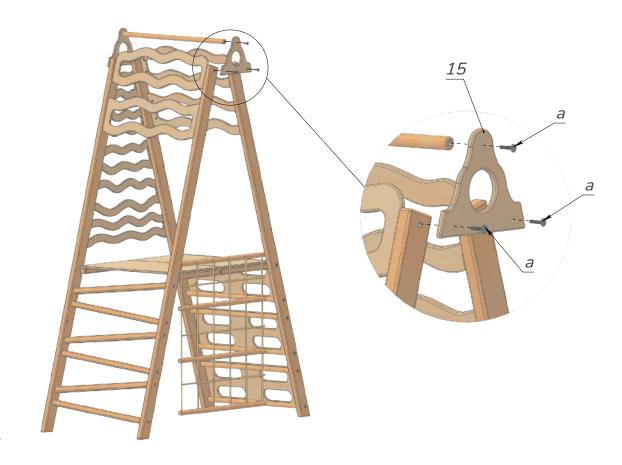

Pic. 12

Take the received construction and attach the back walls (17, 18, 19, 20, 21) one by one with the self-tapping screws (f) and screwdriver (h). See Pic.12.

Pic. 13

Take the upper cover (15) and attach it with the help of screws (a) and hex key (g) to the previously assembled construction. Then attach the nog (28) with screws (a) to the upper cover (15). See Pic.13.