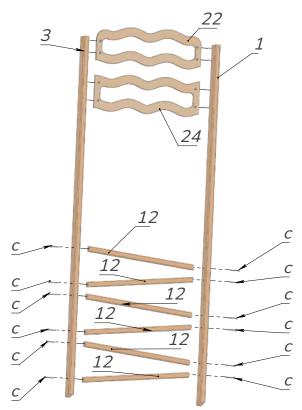

Pic. 3
Install the side stands #1 and #3 (22, 24) and close the eccentric ties (e) clockwise by 180 degreed. Then attach the askew planks (12) with the screws (c) and hex keys (g). See Pic. 3.

Pic. 4

Take the stand (2) and using the screwdriver (h) install the dowels from minifixes (e). See Pic.4.