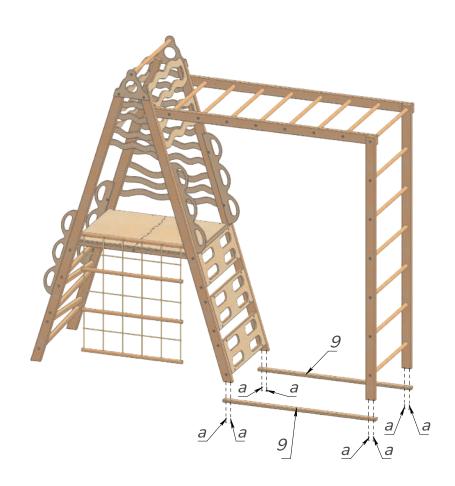

Pic. 10

Attach the bases (13) to the received structure with the help of self-tapping screw (f) and screwdriver (h). See Pic.10.

Pic. 11

Take the rope ladder (27) and attach it with the help of screws (b) and hex key (g) to the previously assembled construction. See Pic.11.