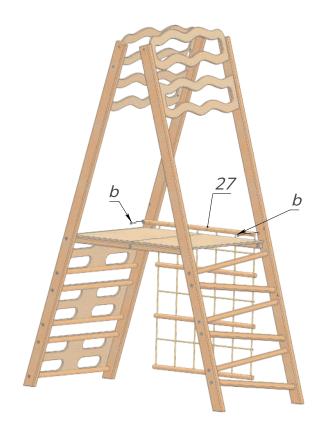

Pic. 7

Install the sidewalls #2, 3 (23, 24) and details depicted in the Pic. 6 between the front and back askew stands and close the eccentric ties (e) clockwise by 180 degrees and screw the screws (b) in with the hex key (g). See Pic. 7.