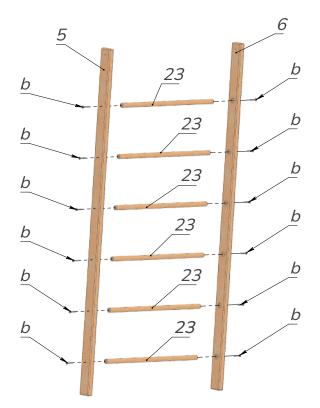

Pic. 19

6 nogs (26) are to be attached to the vertical stands (5.6) with the screws b) and hex key (g) one by one. See Pic.19.

Pic. 20

Join the constructions shown in the Pic, 17, 18 with the screws (c) and hex key (g). See Pic.20.