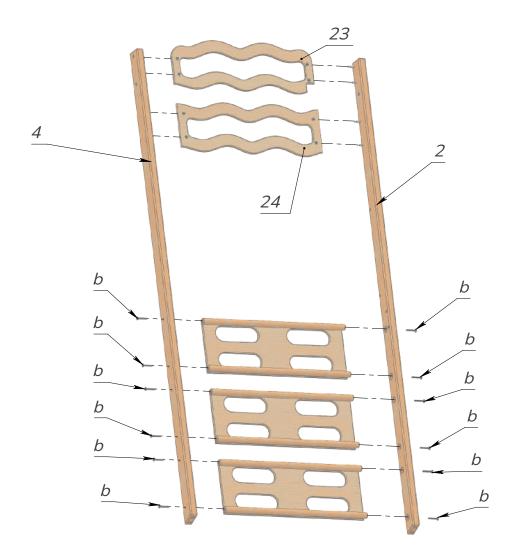

Pic. 7

Install the sidewalls #2, 3 (23, 24) and details depicted in the Pic. 6 between the front and back askew stands and close the eccentric ties (e) clockwise by 180 degrees and screw the screws (b) in with the hex key (g). See Pic. 7.