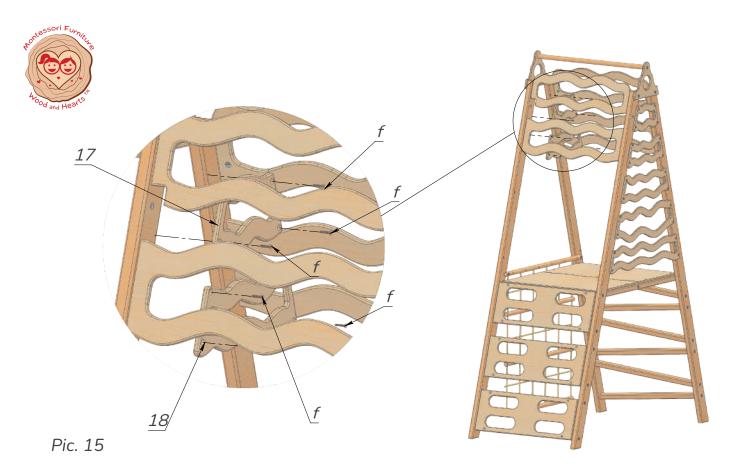

Pic. 12

Take the received construction and attach the back walls (17, 18, 19, 20, 21) one by one with the self-tapping screws (f) and screwdriver (h). See Pic.12.

Pic. 13

Take the upper cover (15) and attach it with the help of screws (a) and hex key (g) to the previously assembled construction. Then attach the nog (28) with screws (a) to the upper cover (15). See Pic.13.

Pic. 14

Attach another upper cover (15) in a similar way with screws (a) and hex key (g). See Pic. 14.

Back walls #1,2 (17,18) attach with self-tapping screws (f) and screwdriver (h) to the previously assembled construction, from its inner side. See Pic. 15.