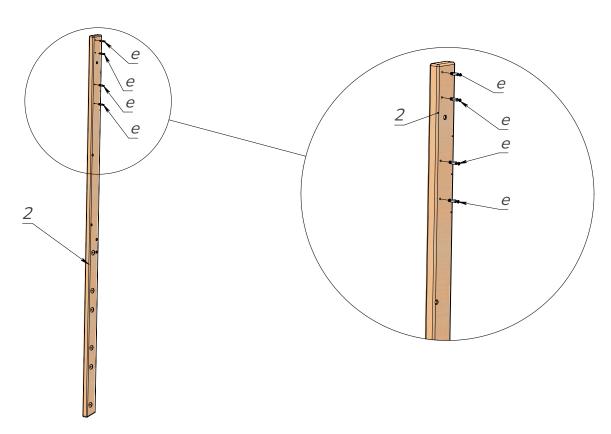

Pic. 3
Install the side stands #1 and #3 (22, 24) and close the eccentric ties (e) clockwise by 180 degreed. Then attach the askew planks (12) with the screws (c) and hex keys (g). See Pic. 3.

Pic. 4

Take the stand (2) and using the screwdriver (h) install the dowels from minifixes (e). See Pic.4.