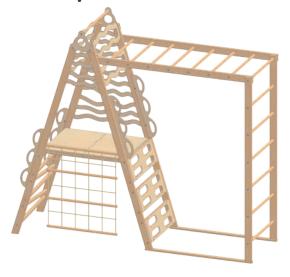

## "Wave" Teepee Indoor Playground



## ASSEMBLY DETAILS

| 1 - Askew front stand             | 2 - Askew front short stand                        | 3 - Askew back stand                        | 4 - Askew back short stand                                      | 5 - Vertical back stand                  |
|-----------------------------------|----------------------------------------------------|---------------------------------------------|-----------------------------------------------------------------|------------------------------------------|
| 1 - Askew from Stand              | 2 - ASKEW ITOTIL SHOTE STATIO                      | 5 - ASKEW DACK STATIO                       | 4 - ASKEW DACK SHOLL STATIO                                     | 5 - Vertical back Stand                  |
| 1945                              | 1