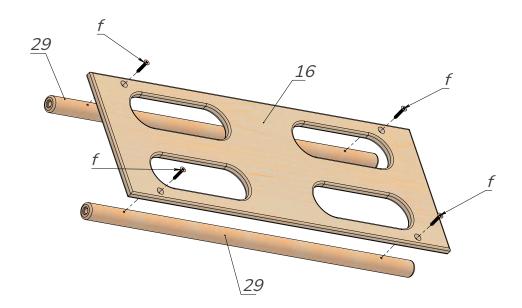

Pic. 5

Take the stand (4) and using the screwdriver (h) install the dowels from minifixes (e). See Pic.5.

Pic. 6

Take the nogs (29) and using the self-tapping screws (f) and screwdriver (h), attach the hooks (16).