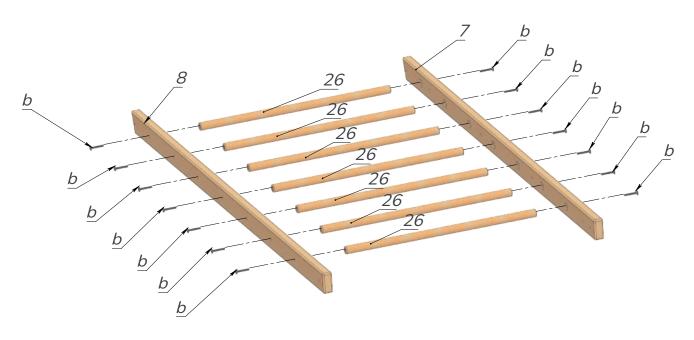

Two handles (14) are to the attached to the assembled structure with screws (a) and hex key (g). See Pic. 16.

Pic. 17

Attach another handles (14) with screws (a) and hex key (g). See Pic. 17.

Pic. 18

7 nogs (26) are to be attached to the upper planks (7,8) one by one with the screws (b) and hex key (g). See Pic.18.