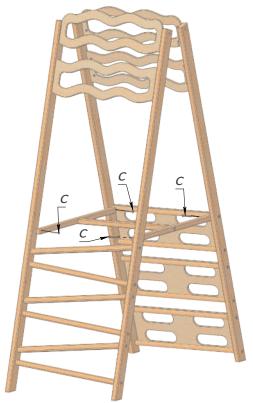

Pic. 3
Install the side stands #1 and #3 (22, 24) and close the eccentric ties (e) clockwise by 180 degreed. Then attach the askew planks (12) with the screws (c) and hex keys (g). See Pic. 3.

Pic. 4

Take the stand (2) and using the screwdriver (h) install the dowels from minifixes (e). See Pic.4.

Pic. 7

Install the sidewalls #2, 3 (23, 24) and details depicted in the Pic. 6 between the front and back askew stands and close the eccentric ties (e) clockwise by 180 degrees and screw the screws (b) in with the hex key (g). See Pic. 7.