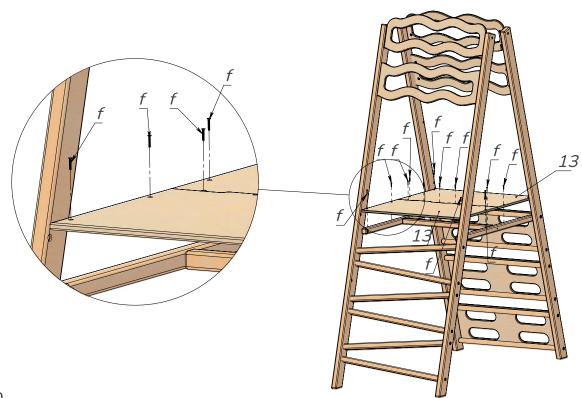

Pic. 10

Attach the bases (13) to the received structure with the help of self-tapping screw (f) and screwdriver (h). See Pic.10.

Pic. 11

Take the rope ladder (27) and attach it with the help of screws (b) and hex key (g) to the previously assembled construction. See Pic.11.