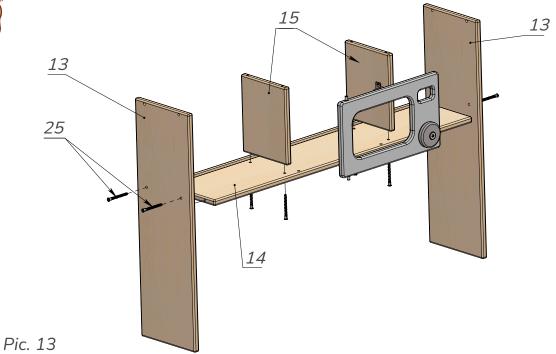

Connect the Upper lintels (15) to one of the Upper planks (14), using the Confirmat screws (25). Then connect the Upper sidewalls (13) the same way using the screws (25). Insert the Microwave owen door (17) with the Shelf-holder into the Upper plank (14). See Pic.13