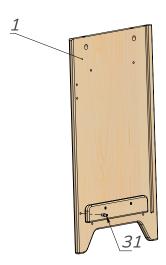

## **ASSEMBLY DETAILS**

Pic. 1

Take the Left sidewall (1) and install the Shelf-holders (31) as shown in the picture 1.

Pic. 2

Take the Lintel (4) and using the Self-tapping screws (30), connect the Plastic lock (33) and install the Shelf-holder (31). See Pic. 2