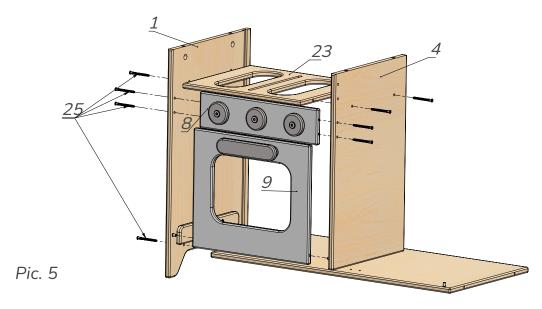

Take the lintel (4) and using the confirmats (25), a key (26) and connect it to the front panel (8) and a plank (23). Put the oven doors (9) onto the shelf holder (31) and onto the lintel (4) fasten the sidewall (1) with the confirmats (25). See Pic. 5.