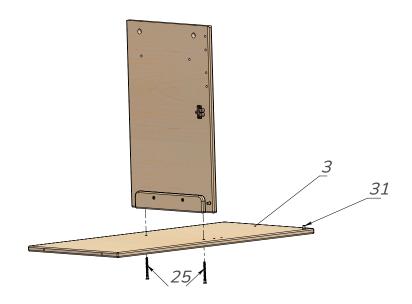

Pic. 3

Using the Confirmat screws (25) and 3 mm hex key (26), connect the Lower base (3) to the previously assembled construction. Then insert the Shelf-holder (31). See Pic. 3

Pic. 4

Now take the Owen door (9) and using the Self-tapping screws (30) and a Screwdriver(29), connect the Plastic locks (33). See Pic.4