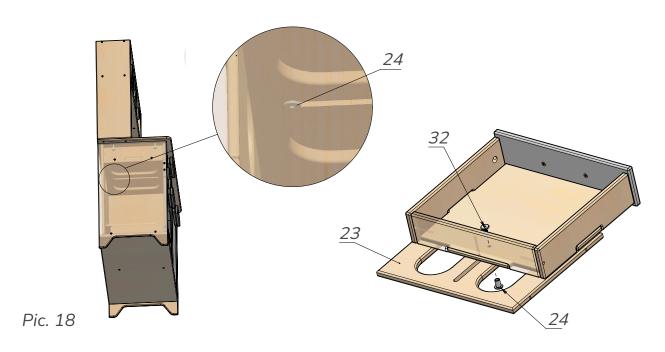

Pic. 17

Screw together 2 assembled structures with Confirmat screws (25) and insert a drawer. See Pic. 17

To prevent the drawer from falling out, screw it together with the Under-the-drawer plank (23) with the help of a Nut (24), screws (32) and both 4 mm hex keys (27). See Pic. 18