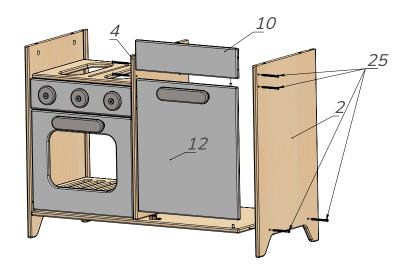

Pic. 8

Locate the Cabinet door (12) on the Shelf-holder (31) on the Lower base (3). Then install the Plank (10) and screw with the Confirmar screws (25) from the side of a Lintel (4). 'Connect the Right sidewall (2) to the assembled structure with the Confirmat screws (25). See Pic. 8