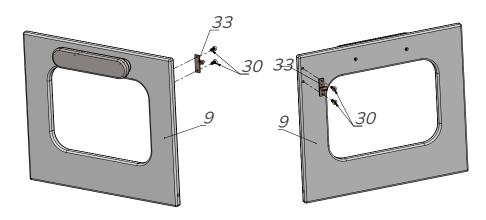

Pic. 3

Using the Confirmat screws (25) and 3 mm hex key (26), connect the Lower base (3) to the previously assembled construction. Then insert the Shelf-holder (31). See Pic. 3

Pic. 4

Now take the Owen door (9) and using the Self-tapping screws (30) and a Screwdriver(29), connect the Plastic locks (33). See Pic.4