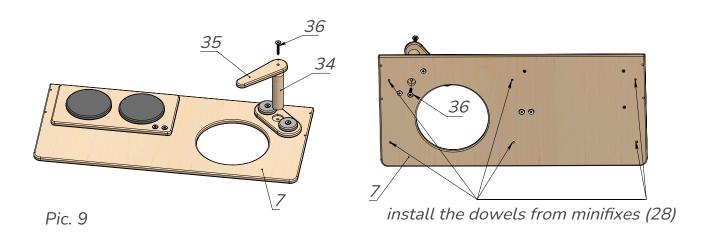

Take the Tabletop (7) and using the Screwdriver (29), screw the dowels from Minifixes (28). Then assemble together the tap base (34) and (35) using the screws (36) and a key (27) and connect it to the tabletop. See Pic. 9