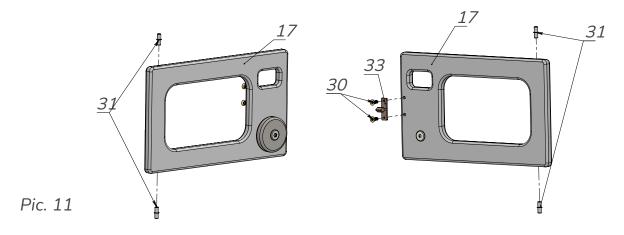

Take the Microwave owen door (17) and using the Self-tapping screws (30), fix the Lock (33). Above and beneath the doors (17), insert the Shelf-holders (31). See Pic. 11

Pic. 12

Connect the lock to one of the Upper lintels (15) with the Screws (30) and fasten the lock (33). See Pic. 12