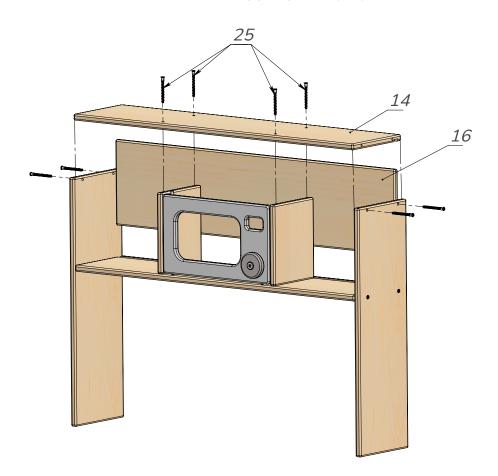

Pic. 14

Take the previously assembled construction and insert the Upper plank (16) into the groove on the Upper plank (14). Then put another plank (14) above and screw together with Confirmat screws (25). See Pic. 14