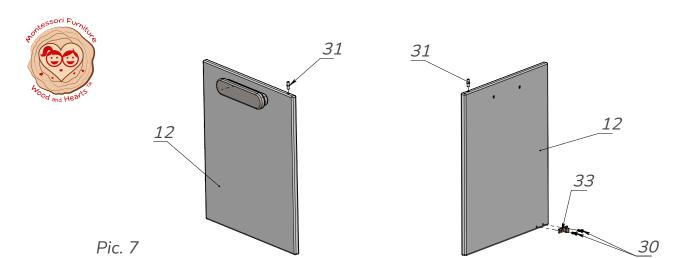

Using the Self-tapping screws (30) and a Screwdriver (29), fix the Lock (33). Then install the Baking tray (5). See Pic. 6.

Take the Cabinet door (12) and fix the Lock (33) with the Screws (30). Insert the Shelf-holders (31). See Pic. 7