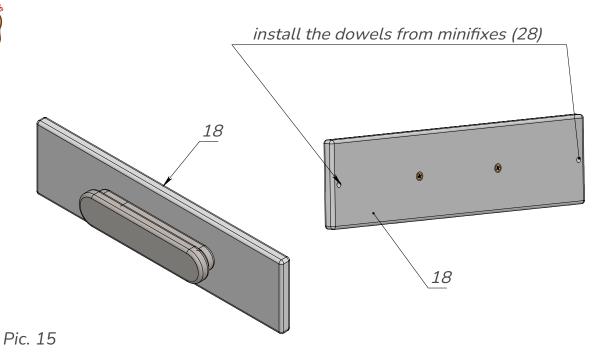

Take the Drawer facade (18) and using the Screwdriver (29), fix the dowels from Minixises (28). See Pic. 15

Pic. 16

Take the Lower drawer plank (22) and using the Confirmat screws (25), fix the Sidewalls and Back plank of a drawer (19,20,21). Then connect the sidewall (19 and 20) with the back plank (21) . Insert the drawer facade (18) and fasten the eccentrics on the planks (19 and 20) clockwise with the screwdriver (29). See Pic. 16