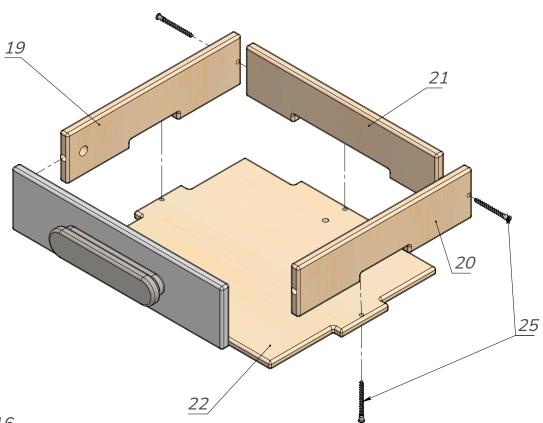

Take the Drawer facade (18) and using the Screwdriver (29), fix the dowels from Minixises (28). See Pic. 15

Pic. 16

Take the Lower drawer plank (22) and using the Confirmat screws (25), fix the Sidewalls and Back plank of a drawer (19,20,21). Then connect the sidewall (19 and 20) with the back plank (21) . Insert the drawer facade (18) and fasten the eccentrics on the planks (19 and 20) clockwise with the screwdriver (29). See Pic. 16