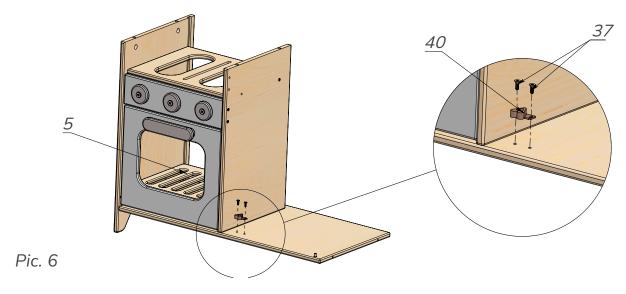

Using the Self-tapping screws (30) and a Screwdriver (29), fix the Lock (33). Then install the Baking tray (5). See Pic. 6.

Take the Cabinet door (12) and fix the Lock (33) with the Screws (30). Insert the Shelf-holders (31). See Pic. 7