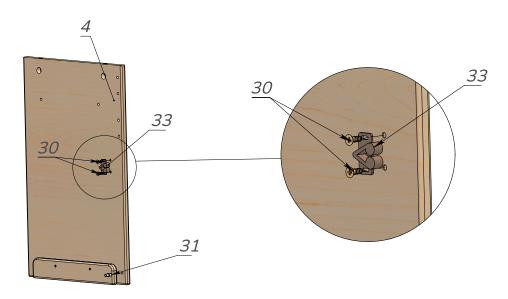

## **ASSEMBLY DETAILS**

Pic. 1

Take the Left sidewall (1) and install the Shelf-holders (31) as shown in the picture 1.

Pic. 2

Take the Lintel (4) and using the Self-tapping screws (30), connect the Plastic lock (33) and install the Shelf-holder (31). See Pic. 2