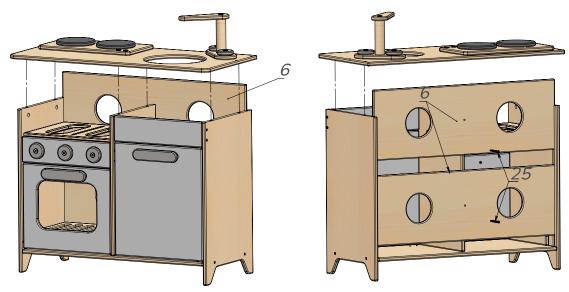

Pic. 10

Insert the Back walls (6) into the gooved of Sidewalls (1,2) and screw them with the Confirmat screws (25). Then install the Tabletop (7) onto the previously assembed construction and close the Eccentrics (28) on the Sidewalls (1,2) and a Lintel (4) clockwise. See Pic.10