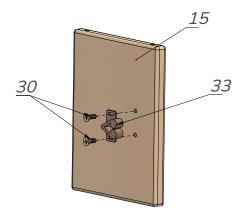

Take the Microwave owen door (17) and using the Self-tapping screws (30), fix the Lock (33). Above and beneath the doors (17), insert the Shelf-holders (31). See Pic. 11

Pic. 12

Connect the lock to one of the Upper lintels (15) with the Screws (30) and fasten the lock (33). See Pic. 12