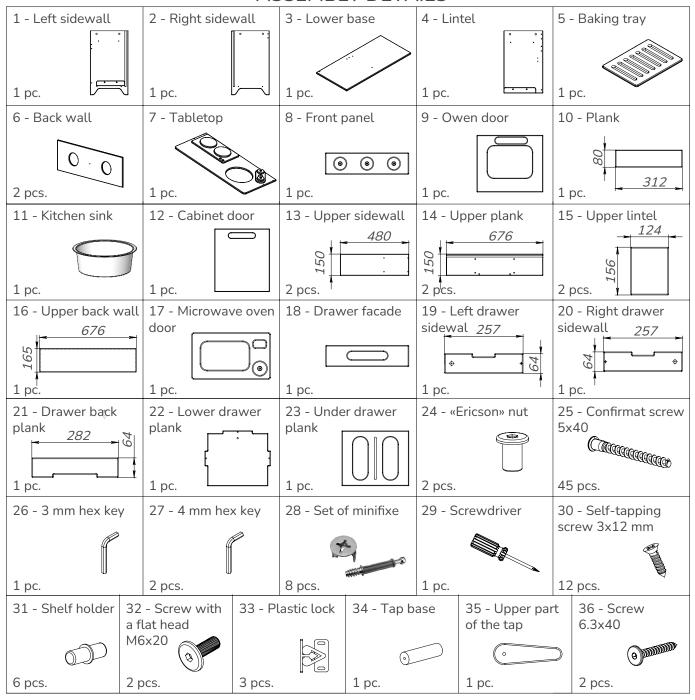

## **ASSEMBLY DETAILS**

Pic. 1

Take the Left sidewall (1) and install the Shelf-holders (31) as shown in the picture 1.

Pic. 2

Take the Lintel (4) and using the Self-tapping screws (30), connect the Plastic lock (33) and install the Shelf-holder (31). See Pic. 2

Pic. 3

Using the Confirmat screws (25) and 3 mm hex key (26), connect the Lower base (3) to the previously assembled construction. Then insert the Shelf-holder (31). See Pic. 3

Pic. 4

Now take the Owen door (9) and using the Self-tapping screws (30) and a Screwdriver(29), connect the Plastic locks (33). See Pic.4

Take the lintel (4) and using the confirmats (25), a key (26) and connect it to the front panel (8) and a plank (23). Put the oven doors (9) onto the shelf holder (31) and onto the lintel (4) fasten the sidewall (1) with the confirmats (25). See Pic. 5.

Using the Self-tapping screws (30) and a Screwdriver (29), fix the Lock (33). Then install the Baking tray (5). See Pic. 6.

Take the Cabinet door (12) and fix the Lock (33) with the Screws (30). Insert the Shelf-holders (31). See Pic. 7

Pic. 8

Locate the Cabinet door (12) on the Shelf-holder (31) on the Lower base (3). Then install the Plank (10) and screw with the Confirmar screws (25) from the side of a Lintel (4). 'Connect the Right sidewall (2) to the assembled structure with the Confirmat screws (25). See Pic. 8

Take the Tabletop (7) and using the Screwdriver (29), screw the dowels from Minifixes (28). Then assemble together the tap base (34) and (35) using the screws (36) and a key (27) and connect it to the tabletop. See Pic. 9

Pic. 10

Insert the Back walls (6) into the gooved of Sidewalls (1,2) and screw them with the Confirmat screws (25). Then install the Tabletop (7) onto the previously assembed construction and close the Eccentrics (28) on the Sidewalls (1,2) and a Lintel (4) clockwise. See Pic.10

Take the Microwave owen door (17) and using the Self-tapping screws (30), fix the Lock (33). Above and beneath the doors (17), insert the Shelf-holders (31). See Pic. 11

Pic. 12

Connect the lock to one of the Upper lintels (15) with the Screws (30) and fasten the lock (33). See Pic. 12

Connect the Upper lintels (15) to one of the Upper planks (14), using the Confirmat screws (25). Then connect the Upper sidewalls (13) the same way using the screws (25). Insert the Microwave owen door (17) with the Shelf-holder into the Upper plank (14). See Pic.13

Pic. 14

Take the previously assembled construction and insert the Upper plank (16) into the groove on the Upper plank (14). Then put another plank (14) above and screw together with Confirmat screws (25). See Pic. 14

Take the Drawer facade (18) and using the Screwdriver (29), fix the dowels from Minixises (28). See Pic. 15

Pic. 16

Take the Lower drawer plank (22) and using the Confirmat screws (25), fix the Sidewalls and Back plank of a drawer (19,20,21). Then connect the sidewall (19 and 20) with the back plank (21) . Insert the drawer facade (18) and fasten the eccentrics on the planks (19 and 20) clockwise with the screwdriver (29). See Pic. 16

Pic. 17

Screw together 2 assembled structures with Confirmat screws (25) and insert a drawer. See Pic. 17

To prevent the drawer from falling out, screw it together with the Under-the-drawer plank (23) with the help of a Nut (24), screws (32) and both 4 mm hex keys (27). See Pic. 18