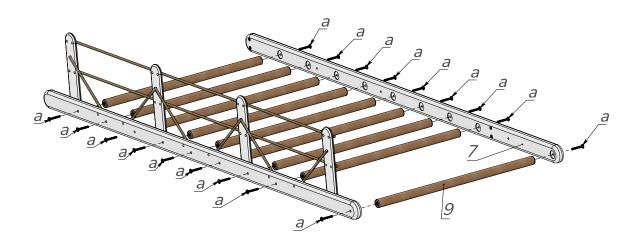

Pic. 3

Take the upper sidewall of the ladder (6) and fasten 4 bars vertically using the screws (b) and a hex key (c). See Pic. 3.

Pic. 4

Connect the nog (9) to the previously assembled construction using the screws (a) and a hex key (c). Then fulfill the same with upper sidewall of the ladder (7). See Pic. 4.