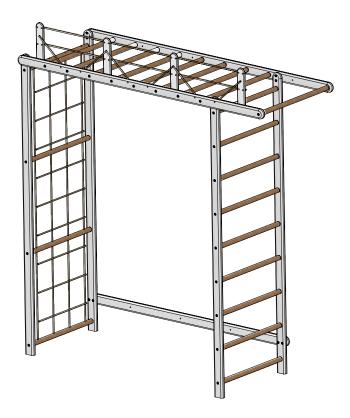

## Swedish ladder "Bridge"



## **ASSEMBLY DETAILS**







Pic. 1

Take the rope ladder (8) and connect it to to the rope sidewall (2) and (3) using the screws (a) and a hex key (c). See Pic.1.



Pic. 2

Take the ladder sidewall (4) and connect it to the nogs (10) using the screws (a) and a hex key (c). Then fulfill the same with ladder sidewall (5). See Pic. 2.





Pic. 3

Take the upper sidewall of the ladder (6) and fasten 4 bars vertically using the screws (b) and a hex key (c). See Pic. 3.



Pic. 4

Connect the nog (9) to the previously assembled construction using the screws (a) and a hex key (c). Then fulfill the same with upper sidewall of the ladder (7). See Pic. 4.





Pic. 5

Take the rope ladder assembled as depicted on Pic. 1, and connect it to the back bar (1) using the screws (a) and a hex key (c