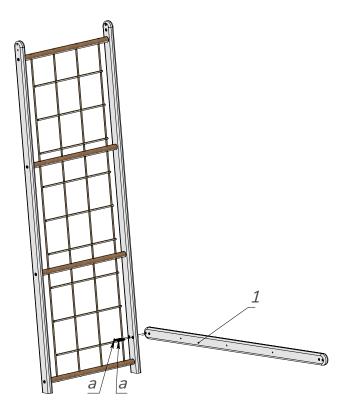

Pic. 5

Take the rope ladder assembled as depicted on Pic. 1, and connect it to the back bar (1) using the screws (a) and a hex key (c). See Pic. 5.

Pic. 6

Take the previously assembled construction and connect it to theladder with 9 steps depicted on Pic. 2 using the screws (a) and a hex key (c). See Pic.6.