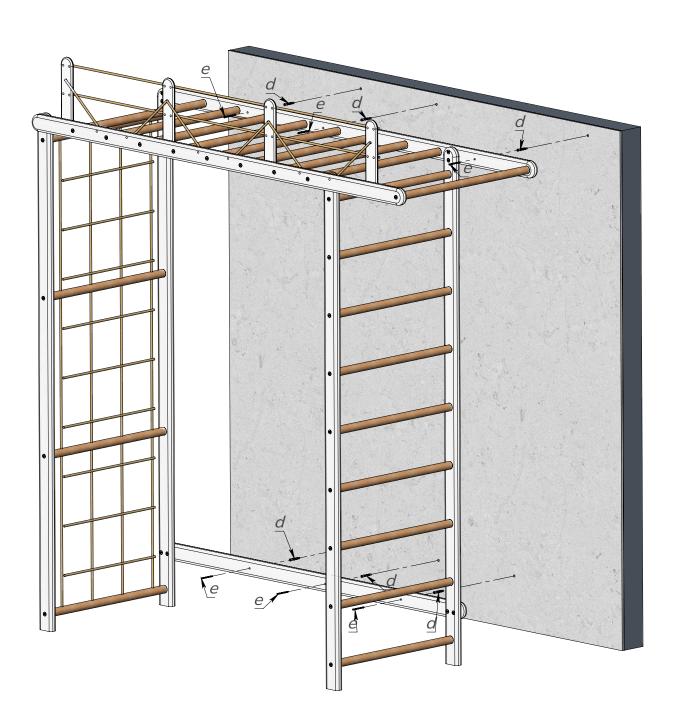

Pic. 7

Take the previously assembled construction and connect it to the upper ladder depicted on Pic. 4, using the screws (a) and a hex key (c). See Pic. 7.

Pic. 8

Take the ready to install construction and wall mount it using the dowels (d) and the self tapping screws (e). See Pic. 8.

Pic. 9

If your option is a drywall, then the mount procees is to be done only to wooden plank in the wall.

Take the ready to install construction and connect it to the wooden plank of your wall with the screws (e). See Pic. 9.