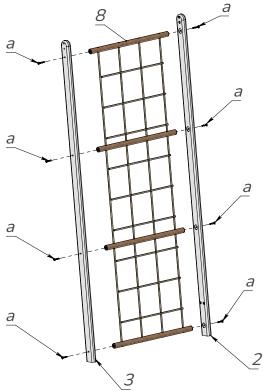

## **ASSEMBLY DETAILS**

Pic. 1

Take the rope ladder (8) and connect it to to the rope sidewall (2) and (3) using the screws (a) and a hex key (c). See Pic.1.

Pic. 2

Take the ladder sidewall (4) and connect it to the nogs (10) using the screws (a) and a hex key (c). Then fulfill the same with ladder sidewall (5). See Pic. 2.