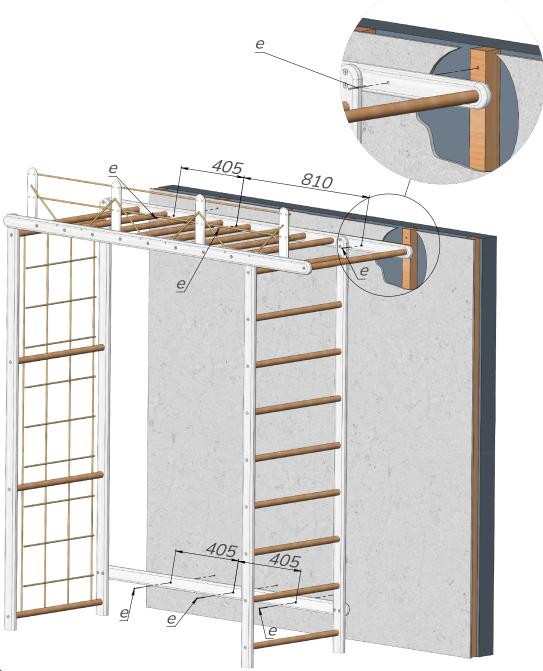

Pic. 9

If your option is a drywall, then the mount procees is to be done only to wooden plank in the wall.

Take the ready to install construction and connect it to the wooden plank of your wall with the screws (e). See Pic. 9.