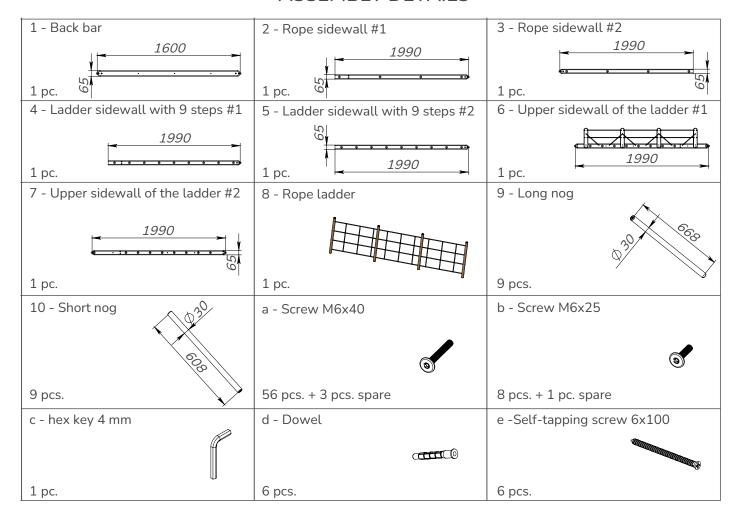

## **ASSEMBLY DETAILS**

Pic. 1

Take the rope ladder (8) and connect it to to the rope sidewall (2) and (3) using the screws (a) and a hex key (c). See Pic.1.

Pic. 2

Take the ladder sidewall (4) and connect it to the nogs (10) using the screws (a) and a hex key (c). Then fulfill the same with ladder sidewall (5). See Pic. 2.

Pic. 3

Take the upper sidewall of the ladder (6) and fasten 4 bars vertically using the screws (b) and a hex key (c). See Pic. 3.

Pic. 4

Connect the nog (9) to the previously assembled construction using the screws (a) and a hex key (c). Then fulfill the same with upper sidewall of the ladder (7). See Pic. 4.

Pic. 5

Take the rope ladder assembled as depicted on Pic. 1, and connect it to the back bar (1) using the screws (a) and a hex key (c). See Pic. 5.

Pic. 6

Take the previously assembled construction and connect it to theladder with 9 steps depicted on Pic. 2 using the screws (a) and a hex key (c). See Pic.6.

Pic. 7

Take the previously assembled construction and connect it to the upper ladder depicted on Pic. 4, using the screws (a) and a hex key (c). See Pic. 7.

Pic. 8

Take the ready to install construction and wall mount it using the dowels (d) and the self tapping screws (e). See Pic. 8.

Pic. 9

If your option is a drywall, then the mount procees is to be done only to wooden plank in the wall.

Take the ready to install construction and connect it to the wooden plank of your wall with the screws (e). See Pic. 9.