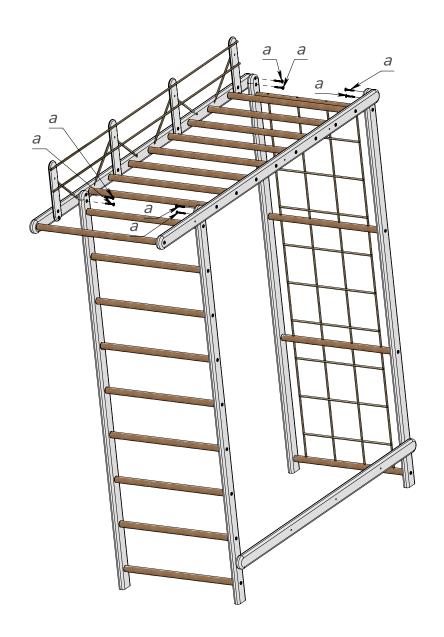

Pic. 7

Take the previously assembled construction and connect it to the upper ladder depicted on Pic. 4, using the screws (a) and a hex key (c). See Pic. 7.

Pic. 8

Take the ready to install construction and wall mount it using the dowels (d) and the self tapping screws (e). See Pic. 8.