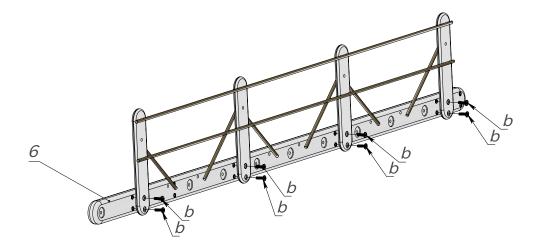

Pic. 3

Take the upper sidewall of the ladder (6) and fasten 4 bars vertically using the screws (b) and a hex key (c). See Pic. 3.

Pic. 4

Connect the nog (9) to the previously assembled construction using the screws (a) and a hex key (c). Then fulfill the same with upper sidewall of the ladder (7). See Pic. 4.