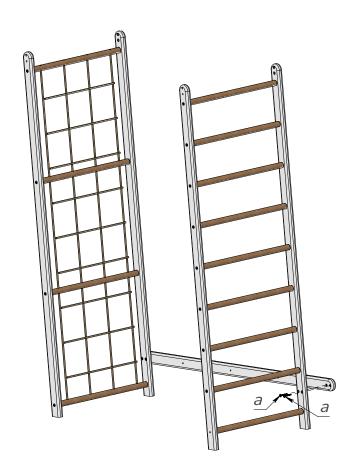

Pic. 5

Take the rope ladder assembled as depicted on Pic. 1, and connect it to the back bar (1) using the screws (a) and a hex key (c). See Pic. 5.

Pic. 6

Take the previously assembled construction and connect it to theladder with 9 steps depicted on Pic. 2 using the screws (a) and a hex key (c). See Pic.6.