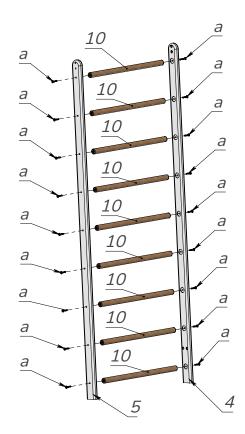

## **ASSEMBLY DETAILS**

Pic. 1

Take the rope ladder (8) and connect it to to the rope sidewall (2) and (3) using the screws (a) and a hex key (c). See Pic.1.

Pic. 2

Take the ladder sidewall (4) and connect it to the nogs (10) using the screws (a) and a hex key (c). Then fulfill the same with ladder sidewall (5). See Pic. 2.